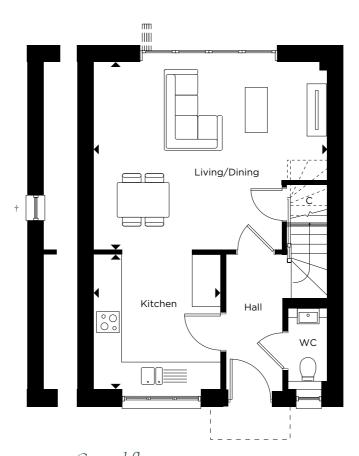

## The Dell

TERRACED HOUSE

2 BEDROOM

**PLOTS:** 70, 71, 72\*

Ground floor

Kitchen

3.10m x 2.90m | 10'1" x 9'5"

Living/Dining

5.40m x 4.35m | 17'7" x 14'2"

First floor

**Principal Bedroom** 4.15m x 3.80m | 13'6" x 12'4"

Bedroom 2

3.30m x 3.10m | 10'8" x 10'1"

Ground floor

First floor

A/C = Airing Cupboard | C = Cupboard | W = Wardrobe
----- = Indicative porch position | = Indicative wardrobe position

<sup>\*</sup>Denotes handed plot. †Window to plot 70 only. All floorplans are not to scale. Layouts provide approximate measurements only and are subject to planning. Dimensions, which are taken from the indicated points of measurement, are for guidance only and are not intended to be used for window treatments or items of furniture. Bathroom and kitchen layouts are indicative only and are subject to change. Wardrobe size and position may vary. The information contained within this document does not constitute part of any offer, contract or warranty. Whilst the plans have been prepared with all due care for the convenience of the intending purchaser, the information contained herein is a preliminary guide only.