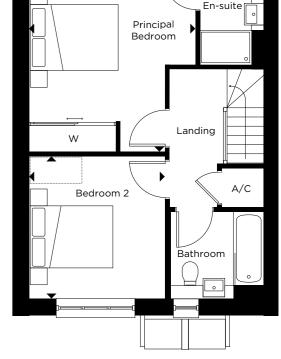

5.40m x 4.35m | 17'7" x 14'2"

First floor

**Principal Bedroom** 4.15m x 3.80m | 13'6" x 12'4"

Bedroom 2

3.30m x 3.10m | 10'8" x 10'1"

Ground floor

First floor

A/C = Airing Cupboard | C = Cupboard | W = Wardrobe
----- = Indicative porch position | = Indicative wardrobe position

<sup>\*</sup>Denotes handed plot. †Window to plot 70 only. All floorplans are not to scale. Layouts provide approximate measurements only and are subject to planning. Dimensions, which are taken from the indicated points of measurement, are for guidance only and are not intended to be used for window treatments or items of furniture. Bathroom and kitchen layouts are indicative only and are subject to change. Wardrobe size and position may vary. The information contained within this document does not constitute part of any offer, contract or warranty. Whilst the plans have been prepared with all due care for the convenience of the intending purchaser, the information contained herein is a preliminary guide only.