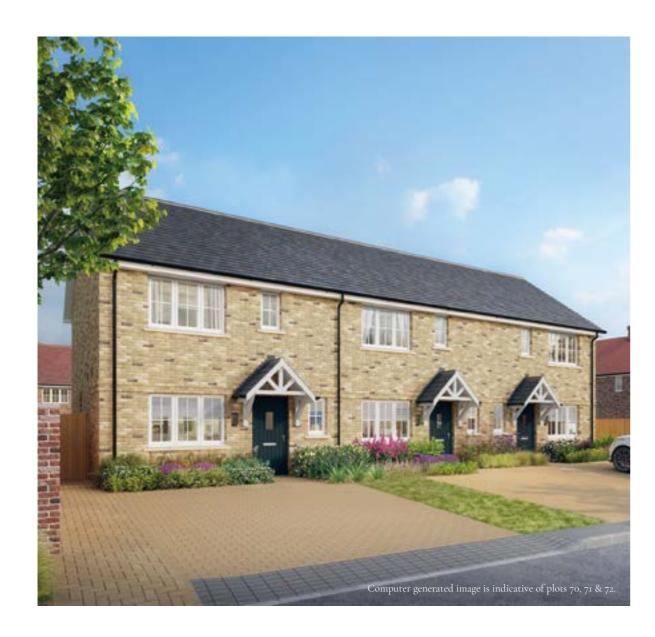

## The Dell

TERRACED HOUSE

2 BEDROOM

**PLOTS:** 70, 71, 72\*

Ground floor

Kitchen

3.10m x 2.90m | 10'1" x 9'5"

Living/Dining