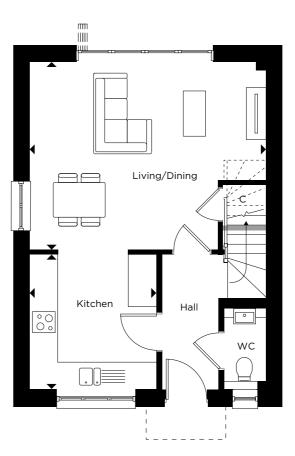

## The Green

13

DETACHED HOUSE

2 BEDROOM

**PLOT:** 151

Ground floor

Kitchen

12

3.10m x 2.90m | 10'1" x 9'5"

Living/Dining

5.40m x 4.30m | 17'7" x 14'1"

First floor

**Principal Bedroom** 4.15m x 3.80m | 13'6" x 12'4"

Bedroom 2

3.30m x 3.10m | 10'8" x 10'1"

Ground floor

First floor

A/C = Airing Cupboard | C = Cupboard | W = Wardrobe
----- = Indicative porch position | = Indicative wardrobe position

All floorplans are not to scale. Layouts provide approximate measurements only and are subject to planning. Dimensions, which are taken from the indicated points of measurement, are for guidance only and are not intended to be used for window treatments or items of furniture. Bathroom and kitchen layouts are indicative only and are subject to change. Wardrobe size and position may vary. The information contained within this document does not constitute part of any offer, contract or warranty. Whilst the plans have been prepared with all due care for the convenience of the intending purchaser, the information contained herein is a preliminary guide only.