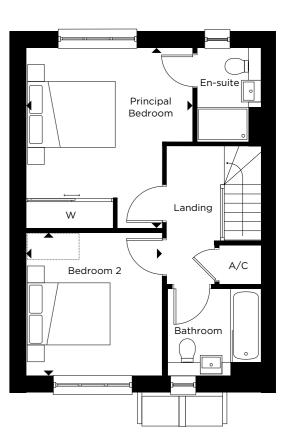

3.10m x 2.90m | 10'1" x 9'5"

Living/Dining

5.40m x 4.30m | 17'7" x 14'1"

First floor

**Principal Bedroom** 4.15m x 3.80m | 13'6" x 12'4"

Bedroom 2

3.30m x 3.10m | 10'8" x 10'1"

Ground floor

First floor

A/C = Airing Cupboard | C = Cupboard | W = Wardrobe
----- = Indicative porch position | = Indicative wardrobe position

All floorplans are not to scale. Layouts provide approximate measurements only and are subject to planning. Dimensions, which are taken from the indicated points of measurement, are for guidance only and are not intended to be used for window treatments or items of furniture. Bathroom and kitchen layouts are indicative only and are subject to change. Wardrobe size and position may vary. The information contained within this document does not constitute part of any offer, contract or warranty. Whilst the plans have been prepared with all due care for the convenience of the intending purchaser, the information contained herein is a preliminary guide only.