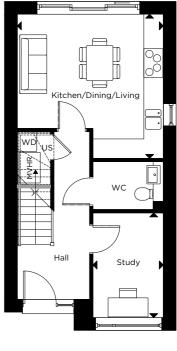

#### GROUND FLOOR Kitchen/Dining/Living 4.45m x 4.40m 2.15m x 3.20m Study FIRST FLOOR

| Family Room | 4.45m x 3.50m | 14'7" x 11'5" |
|-------------|---------------|---------------|
| Bedroom 3   | 4.45m x 3.60m | 14'7" x 11'9" |

## GROUND FLOOR