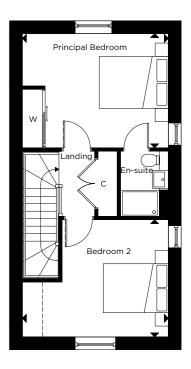

## SECOND FLOOR

| Principal Bedroom | 4.45m x 3.50m | 16'8" x 10'8" |
|-------------------|---------------|---------------|
| Bedroom 2         | 4.45m x 3.60m | 14'7" x 11'9" |

FIRST FLOOR

Floorplan layouts are not to scale. House layouts provide approximate measurements only and are subject to planning. Dimensions, which are taken from the indicated points of measurements are for guidance only and are not intended to be used for window treatments or items of furniture. Bathroom and kitchen layouts are indicative only and are subject to change. Wardrobe size and position may vary. The information contained within this document does not constitute part of any offer, contract or warranty. Whilst the plans have been prepared with all due care for convenience of the intending purchaser, the information herein is a preliminary guide only.

\*Handed to floorplan shown

C-CUPBOARD W-WARDROBE US-UTILITY STORE WD -WASHER DRYER MVHR -MECHANICAL VENTILATION WITH HEAT RECOVERY

14'7" x 14'5"

7'1" x 10'6"

SECOND FLOOR