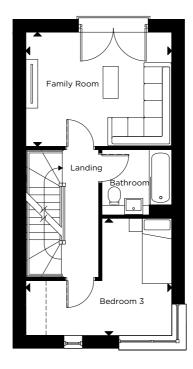

#### GROUND FLOOR Kitchen/Dining/Living 4.45m x 4.40m 2.15m x 3.20m Study FIRST FLOOR

| Family Room | 4.45m x 3.50m | 14'7" x 11'5" |
|-------------|---------------|---------------|
| Bedroom 3   | 4.45m x 3.60m | 14'7" x 11'9" |

## SECOND FLOOR

| Principal Bedroom | 4.45m x 3.50m | 16'8" x 10'8" |
|-------------------|---------------|---------------|
| Bedroom 2         | 4.45m x 3.60m | 14'7" x 11'9" |

FIRST FLOOR

Floorplan layouts are not to scale. House layouts provide approximate measurements only and are subject to planning. Dimensions, which are taken from the indicated points of measurements are for guidance only and are not intended to be used for window treatments or items of furniture. Bathroom and kitchen layouts are indicative only and are subject to change. Wardrobe size and position may vary. The information contained within this document does not constitute part of any offer, contract or warranty. Whilst the plans have been prepared with all due care for convenience of the intending purchaser, the information herein is a preliminary guide only.

\*Handed to floorplan shown

C-CUPBOARD W-WARDROBE US-UTILITY STORE WD -WASHER DRYER MVHR -MECHANICAL VENTILATION WITH HEAT RECOVERY

14'7" x 14'5"

7'1" x 10'6"

SECOND FLOOR