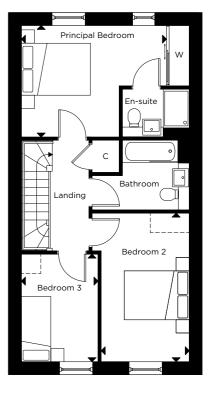

## THREE BEDROOM HOUSE

With parking space

PLOTS 32, 33, 34, 35, 36, 37\*, 38, 39\*, 40, 69\*, 70\*, 71\*, 72\*, 73\* & 75

| GROUND FLOOR  |               |                | FIRST FLOOR       |               |      |
|---------------|---------------|----------------|-------------------|---------------|------|
| Kitchen       | 2.55m x 4.90m | 8'4" x 16'1"   | Principal Bedroom | 4.45m x 3.40m | 14'7 |
| Dining/Living | 5.15m x 5.40m | 16'10" x 17'8" | Bedroom 2         | 2.70m x 4.55m | 8'10 |
|               |               |                | De des esta O     | 0.05          | 710  |

| Principal Bedroom | 4.45m x 3.40m | 14'7" x 11'2"  |
|-------------------|---------------|----------------|
| Bedroom 2         | 2.70m x 4.55m | 8'10" x 14'11" |
| Bedroom 3         | 2.35m x 3.30m | 7'8" x 10'9"   |

FIRST FLOOR

**GROUND FLOOR** 

\*Handed to floorplan shown C-CUPBOARD W-WARDROBE US-UTILITY STORE MVHR - MECHANICAL VENTILATION WITH HEAT RECOVERY

Floorplan layouts are not to scale. House layouts provide approximate measurements only and are subject to planning. Dimensions, which are taken from the indicated points of measurements are for guidance only and are not intended to be used for window treatments or items of furniture. Bathroom and kitchen layouts are indicative only and are subject to change. Wardrobe size and position may vary. The information contained within this document does not constitute part of any offer, contract or warranty. Whilst the plans have been prepared with all due care for convenience of the intending purchaser, the information herein is a preliminary guide only.