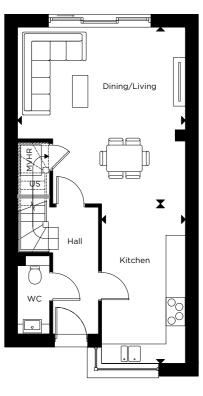

## THREE BEDROOM HOUSE

With parking space

PLOTS 32, 33, 34, 35, 36, 37\*, 38, 39\*, 40, 69\*, 70\*, 71\*, 72\*, 73\* & 75

| GROUND FLOOR  |               |                | FIRST FLOOR       |               |      |
|---------------|---------------|----------------|-------------------|---------------|------|
| Kitchen       | 2.55m x 4.90m | 8'4" x 16'1"   | Principal Bedroom | 4.45m x 3.40m | 14'7 |
| Dining/Living | 5.15m x 5.40m | 16'10" x 17'8" | Bedroom 2         | 2.70m x 4.55m | 8'10 |
|               |               |                | De des esta O     | 0.05          | 710  |

FIRST FLOOR

**GROUND FLOOR** 

\*Handed to floorplan shown C-CUPBOARD W-WARDROBE US-UTILITY STORE MVHR - MECHANICAL VENTILATION WITH HEAT RECOVERY

Floorplan layouts are not to scale. House layouts provide approximate measurements only and are subject to planning. Dimensions, which are taken from the indicated points of measurements are for guidance only and are not intended to be used for window treatments or items of furniture. Bathroom and kitchen layouts are indicative only and are subject to change. Wardrobe size and position may vary. The information contained within this document does not constitute part of any offer, contract or warranty. Whilst the plans have been prepared with all due care for convenience of the intending purchaser, the information herein is a preliminary guide only.