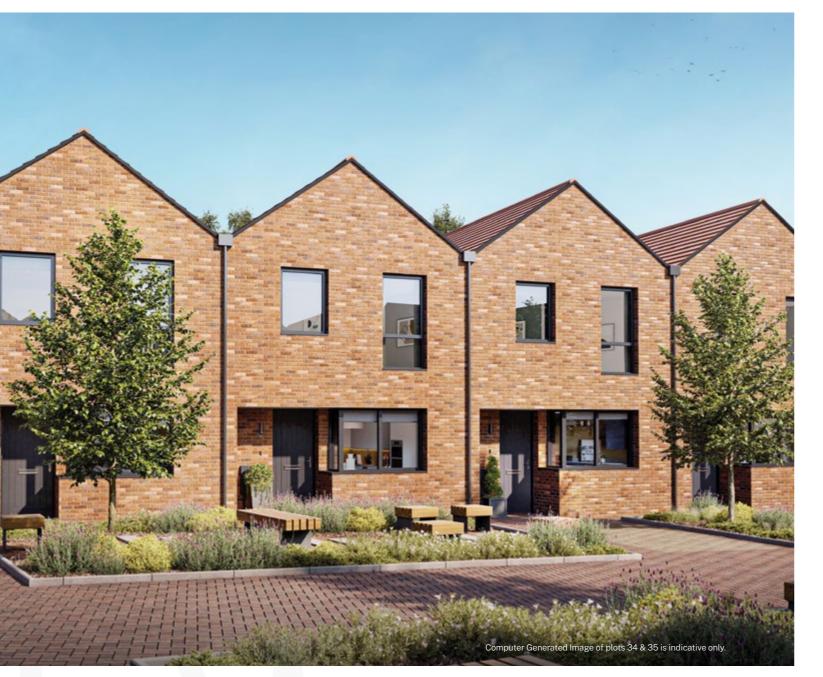

## The Klein

## THREE BEDROOM HOUSE

With parking space

PLOTS 32, 33, 34, 35, 36, 37\*, 38, 39\*, 40, 69\*, 70\*, 71\*, 72\*, 73\* & 75

| GROUND FLOOR  |               |                | FIRST FLOOR       |               |      |
|---------------|---------------|----------------|-------------------|---------------|------|
| Kitchen       | 2.55m x 4.90m | 8'4" x 16'1"   | Principal Bedroom | 4.45m x 3.40m | 14'7 |
| Dining/Living | 5.15m x 5.40m | 16'10" x 17'8" | Bedroom 2         | 2.70m x 4.55m | 8'10 |
|               |               |                | De des esta O     | 0.05          | 710  |