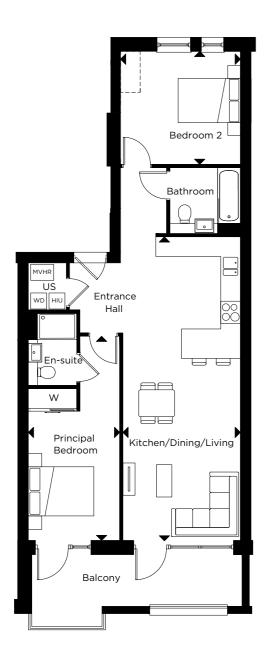

## Apartment 202

2 BEDROOM — FIRST FLOOR

| 202 – 2 BEDROOM APARTMENT |                |                |
|---------------------------|----------------|----------------|
| Kitchen/Dining/Living     | 9.25xm x 3.55m | 30'3" x 11'6"  |
| Principal Bedroom         | 6.20m x 2.75m  | 20'3" x 9'0"   |
| Bedroom 2                 | 3.45m x 3.65m  | 11'3" x 11'10" |

Apartment layouts provide approximate measurements only and are subject to planning. Dimensions, which are taken from the indicated points of measurements are for guidance only and are not intended to be used for window treatments or items of furniture. Bathroom and kitchen layouts are indicative only and are subject to change. Wardrobe size and position may vary. The information contained within this document does not constitute part of any offer, contract or warranty. Whilst the plans have been prepared with all due care for convenience of the intending purchaser, the information herein is a preliminary guide only.