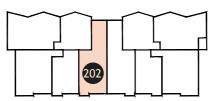

## Apartment 202

2 BEDROOM — FIRST FLOOR

| 202 – 2 BEDROOM APARTMENT |                |                |
|---------------------------|----------------|----------------|
| Kitchen/Dining/Living     | 9.25xm x 3.55m | 30'3" x 11'6"  |
| Principal Bedroom         | 6.20m x 2.75m  | 20'3" x 9'0"   |
| Bedroom 2                 | 3.45m x 3.65m  | 11'3" x 11'10" |