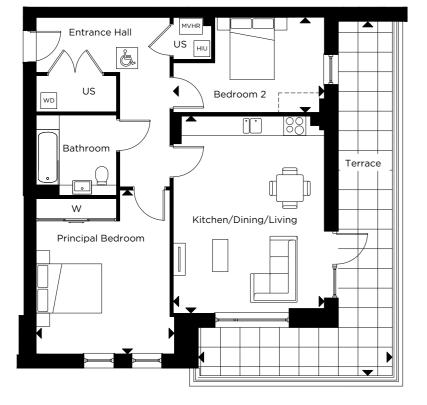

## Apartment 219

The Brenner

2 BEDROOM - LOWER GROUND FLOOR

| 219-2 BEDROOM APARTMENT |                |               |
|-------------------------|----------------|---------------|
| Kitchen/Dining/Living   | 4.65m x 6.00m  | 15'2" x 19'6" |
| Principal Bedroom       | 4.35m x 3.25m  | 14'2" x 10'6" |
| Bedroom 2               | 4.60m x 2.90m  | 15'0" x 9'5"  |
| Terrace                 | 10.85m x 5.95m | 35'5" x 19'5" |

4

4 8

C-CUPBOARD W-WARDROBE R-RISER CUPBOARD US-UTILITY STORE

WD -WASHER/DRYER HIU -HEAT INTERFACE UNIT MVHR -MECHANICAL VENTILATION WITH HEAT RECOVERY

Apartment layouts provide approximate measurements only and are subject to planning. Dimensions, which are taken from the indicated points of measurements are for guidance only and are not intended to be used for window treatments or items of furniture. Bathroom and kitchen layouts are indicative only and are subject to change. Wardrobe size and position may vary. The information contained within this document does not constitute part of any offer, contract or warranty. Whilst the plans have been prepared with all due care for convenience of the intending purchaser, the information herein is a preliminary guide only.