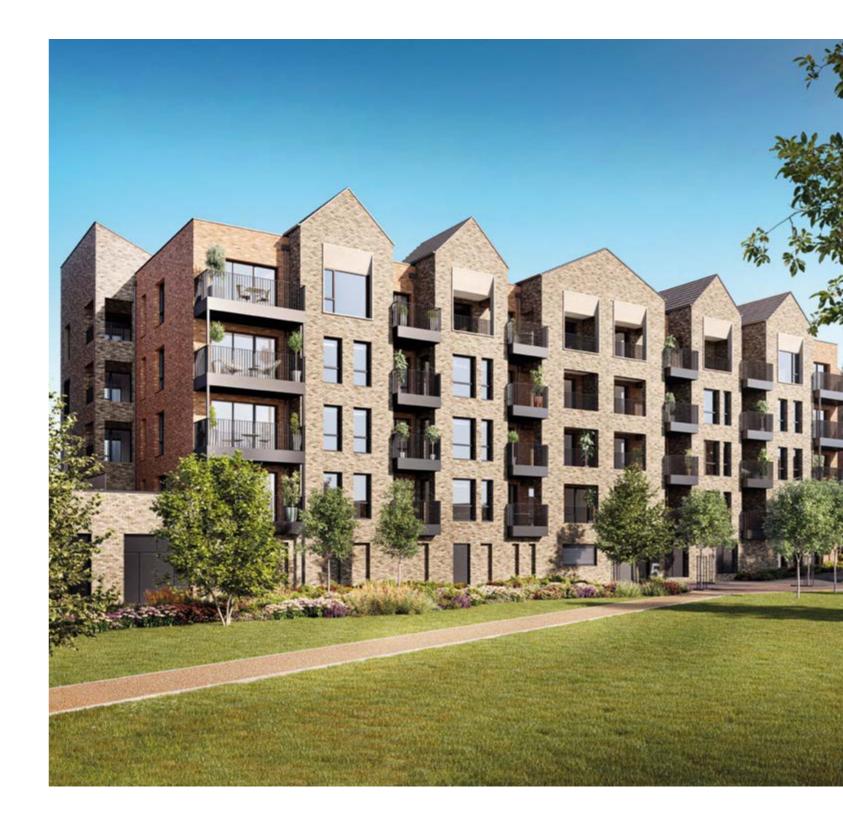

## The Brenner

## Apartment 223

1 BEDROOM — GROUND FLOOR





| 223 - 1 BEDROOM APARTMENT |               |               |
|---------------------------|---------------|---------------|
| Kitchen/Dining/Living     | 8.70m x 3.50m | 28'6" x 11'5" |
| Bedroom                   | 4.05m x 2.75m | 13'3" x 9'0"  |







Apartment layouts provide approximate measurements only and are subject to planning. Dimensions, which are taken from the indicated points of measurements are for guidance only and are not intended to be used for window treatments or items of furniture. Bathroom and kitchen layouts are indicative only and are subject to change. Wardrobe size and position may vary. The information contained within this document does not constitute part of any offer, contract or warranty. Whilst the plans have been prepared with all due care for convenience of the intending purchaser, the information herein is a preliminary guide only.