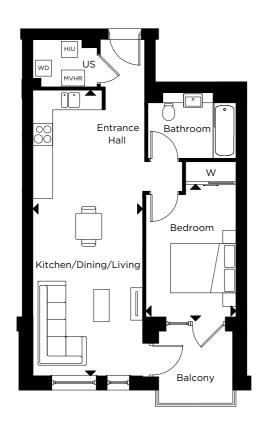

## Apartment 223

1 BEDROOM — GROUND FLOOR

| 223 - 1 BEDROOM APARTMENT |               |               |
|---------------------------|---------------|---------------|
| Kitchen/Dining/Living     | 8.70m x 3.50m | 28'6" x 11'5" |
| Bedroom                   | 4.05m x 2.75m | 13'3" x 9'0"  |

Apartment layouts provide approximate measurements only and are subject to planning. Dimensions, which are taken from the indicated points of measurements are for guidance only and are not intended to be used for window treatments or items of furniture. Bathroom and kitchen layouts are indicative only and are subject to change. Wardrobe size and position may vary. The information contained within this document does not constitute part of any offer, contract or warranty. Whilst the plans have been prepared with all due care for convenience of the intending purchaser, the information herein is a preliminary guide only.