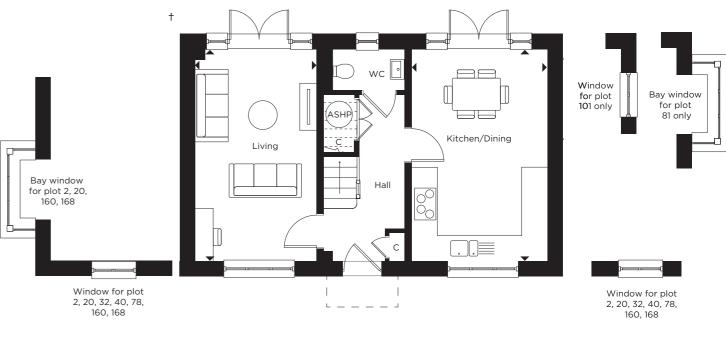

## **Ground Floor**

Kitchen/Dining Living

3.45m x 5.40m | 11'3" x 17'8" 3.10m x 5.40m | 10'2" x 17'8"

## ASHP = Air Source Heat Pump Cylinder | C = Cupboard | W = Wardrobe

The Eden

Window for plot 81 & 101