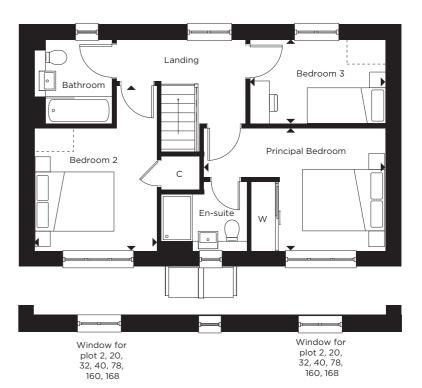

## **First Floor**

Principal Bedroom Bedroom 2 Bedroom 3

4.65m x 3.15m | 15'3" x 10'4" 3.15m x 4.25m | 10'4" x 13'11" 3.45m x 2.15m | 11'3" x 7'0"

First Floor

Ground Floor

WC = Cloakroom | [] = Indicative wardrobe position

## ASHP = Air Source Heat Pump Cylinder | C = Cupboard | W = Wardrobe

The Eden

Window for plot 81 & 101