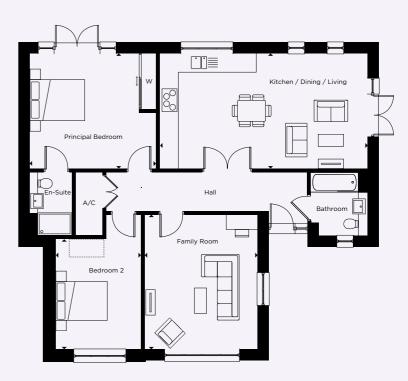

## GROUND FLOOR

| Kitchen/Dining/Living | 7.20 m x 4.00 m | 23'7" x 13'1" |
|-----------------------|-----------------|---------------|
| Family Room           | 3.90 m x 4.70 m | 12'9" x 15'5" |
| Principal Bedroom     | 4.40 m x 4.00 m | 14'5" x 13'1" |
| Bedroom 2             | 3.00 m x 3.80 m | 9'10" x 12'5" |

GROUND FLOOR

W-WARDROBE A/C-AIRING CUPBOARD -INDICATIVE WARDROBE POSITION

Floorplan layouts are not to scale. House layouts provide approximate measurements only and are subject to planning. Dimensions, which are taken from the indicated points of measurements are for guidance only and are not intended to be used for window treatments or items of furniture. Bathroom and kitchen layouts are indicative only and are subject to change. Wardrobe size and position may vary. The information contained within this document does not constitute part of any offer, contract or warranty. Whilst the plans have been prepared with all due care for convenience of the intending purchaser, the information herein is a preliminary guide only.