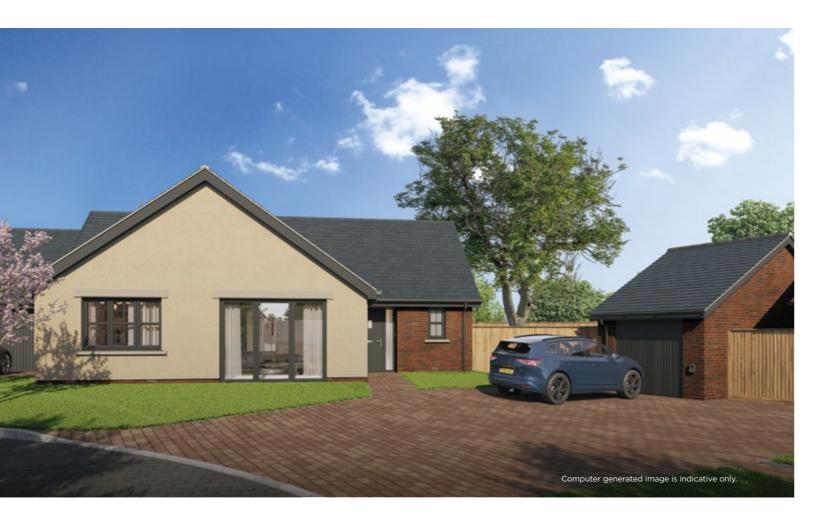

## THE DORCHESTER

## 2 BEDROOM BUNGALOW PLOT 2



## GROUND FLOOR

| Kitchen/Dining/Living | 7.20 m x 4.00 m | 23'7" x 13'1" |
|-----------------------|-----------------|---------------|
| Family Room           | 3.90 m x 4.70 m | 12'9" x 15'5" |
| Principal Bedroom     | 4.40 m x 4.00 m | 14'5" x 13'1" |
| Bedroom 2             | 3.00 m x 3.80 m | 9'10" x 12'5" |





GROUND FLOOR

W-WARDROBE A/C-AIRING CUPBOARD -INDICATIVE WARDROBE POSITION

Floorplan layouts are not to scale. House layouts provide approximate measurements only and are subject to planning. Dimensions, which are taken from the indicated points of measurements are for guidance only and are not intended to be used for window treatments or items of furniture. Bathroom and kitchen layouts are indicative only and are subject to change. Wardrobe size and position may vary. T