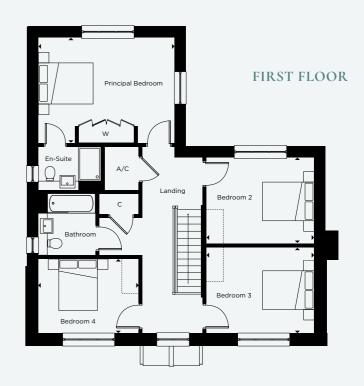

## **GROUND FLOOR**

| ) m x 10.30 m 15'5" x 33'9" |
|-----------------------------|
| m x 6.10 m 12'1" x 20'0"    |
| m x 1.60 m 7'2" x 5'2"      |
| 0 m x 6.20 m 20'0" x 20'4"  |
|                             |
| m x 3.70 m 15'5" x 12'1"    |
| m x 3.00 m 12'5" x 9'10"    |
| m x 3.00 m 12'5" x 9'10"    |
| m x 2.60 m 11'5" x 8'6"     |
|                             |

C-CUPBOARD W-WARDROBE A/C-AIRING CUPBOARD -INDICATIVE WARDROBE POSITION

Floorplan layouts are not to scale. House layouts provide approximate measurements only and are subject to planning. Dimensions, which are taken from the indicated points of measurements are for guidance only and are not intended to be used for window treatments or items of furniture. Bathroom and kitchen layouts are indicative only and are subject to change. Wardrobe size and position may vary. The information contained within this document does not constitute part of any offer, contract or warranty. Whilst the plans have been prepared with all due care for convenience of the intending purchaser, the information herein is a preliminary guide only.