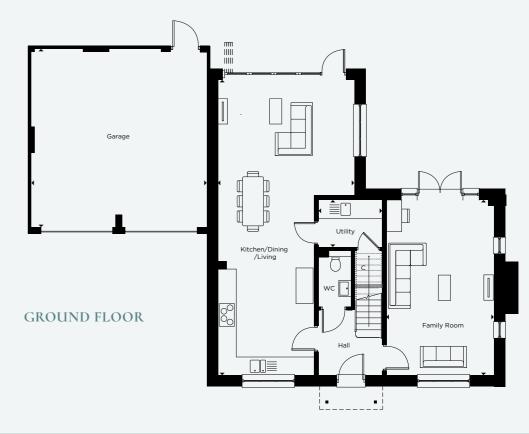

## **GROUND FLOOR**

| ) m x 10.30 m 15'5" x 33'9" |
|-----------------------------|
| m x 6.10 m 12'1" x 20'0"    |
| m x 1.60 m 7'2" x 5'2"      |
| 0 m x 6.20 m 20'0" x 20'4"  |
|                             |
| m x 3.70 m 15'5" x 12'1"    |
| m x 3.00 m 12'5" x 9'10"    |
| m x 3.00 m 12'5" x 9'10"    |
| m x 2.60 m 11'5" x 8'6"     |
|                             |

C-CUPBOARD W-WARDROBE A/C-AIRING CUPBOARD -INDICATIVE WARDROBE POSITION

Floorplan layouts are not to scale. House layouts provide approximate measurements only and are subject to planning. Dimensions, which are taken from the indicated points of measurements are for guidance only and are not intended to be used for window treatments or items of furniture. Bathroom and kitchen layouts are indicative only and are subject to change. Wardrobe size and position may vary. The information contained within this document does not constitute part of any offer, contract or warranty. Whilst the plans have been prepared with all due care for convenience of the intending purchaser, the information herein is a preliminary guide only.