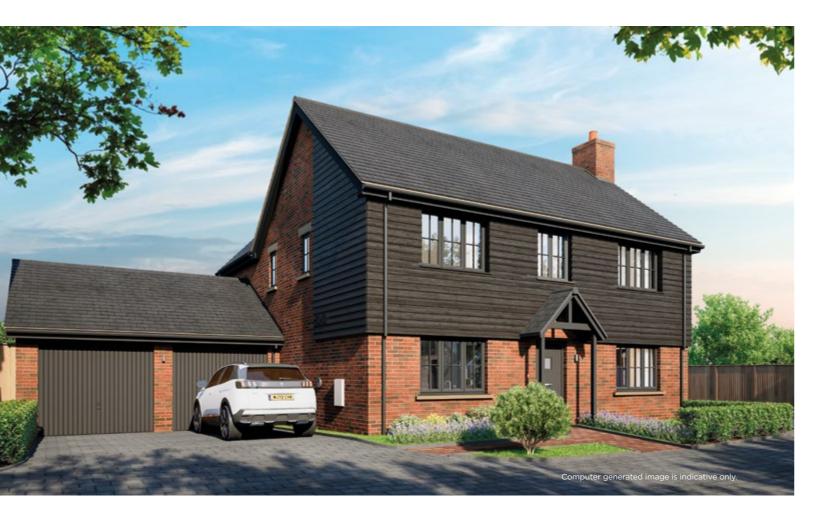

## THE LAMBOURN

## 4 BEDROOM DETACHED HOUSE PLOT 22



## **GROUND FLOOR**

| ) m x 10.30 m 15'5" x 33'9" |
|-----------------------------|
| m x 6.10 m 12'1" x 20'0"    |
| m x 1.60 m 7'2" x 5'2"      |
| 0 m x 6.20 m 20'0" x 20'4"  |
|                             |
| m x 3.70 m 15'5" x 12'1"    |
| m x 3.00 m 12'5" x 9'10"    |
| m x 3.00 m 12'5" x 9'10"    |
| m x 2.60 m 11'5" x 8'6"     |
|                             |







C-CUPBOARD W-WARDROBE A/C-AIRING CUPBOARD -INDICATIVE WARDROBE POSITION

Floorplan layouts are not to scale. House layouts provide approximate measurements only and are subject to planning. Dimensions, which are taken from the indicated points of measurements are for guidance only and are not intended to be used for window treatments or items of furniture. Bathroom and kitchen layouts are indicative only and are su