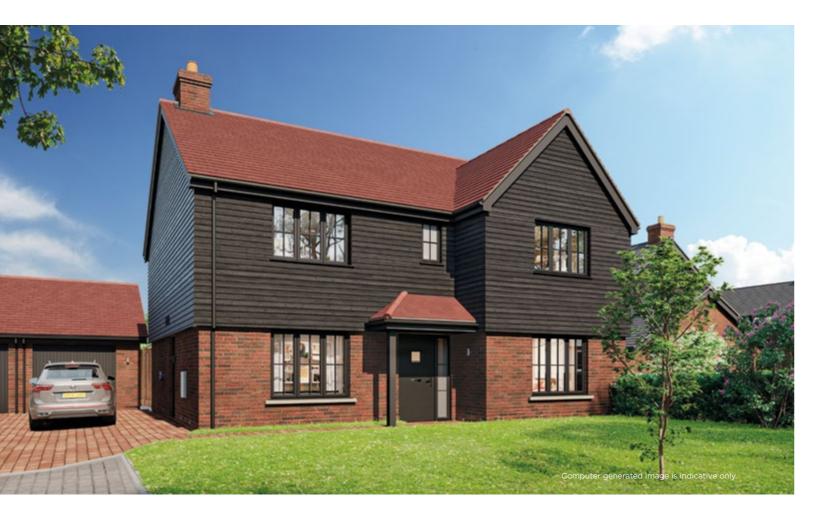

# THE WAINWRIGHT

## **4 BEDROOM DETACHED HOUSE** PLOT 10



### **GROUND FLOOR**

| Kitchen/Dining/Living | g 9.80 m x 3.60 m | 32'1" x 11'9" |
|-----------------------|-------------------|---------------|
| Family Room           | 3.70 m x 5.50 m   | 12'1" x 18'0" |
| Study                 | 3.70 m x 2.20 m   | 12'1" x 7'2"  |
| Utility               | 2.70 m x 2.10 m   | 8'10" x 6'10" |
| FIRST FLOOR           |                   |               |
| Dringing Rodroom      | 7 70 m x 4 70 m   | 10'1" v 1E'E" |

| Principal Bedroom | 3./0 m x 4./0 m | 12'1" x 15'5" |
|-------------------|-----------------|---------------|
| Bedroom 2         | 3.70 m x 4.10 m | 12'1" x 13'5" |
| Bedroom 3         | 3.70 m x 3.90 m | 12'1" x 12'9" |
| Bedroom 4         | 3.00 m x 3.70 m | 9'10" x 12'1" |





FIRST FLOOR



### **GROUND FLOOR**

Floorplan layouts a