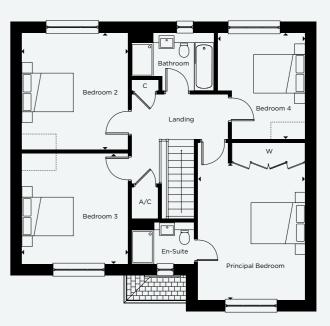

| Principal Bedroom | 3./0 m x 4./0 m | 12'1" x 15'5" |
|-------------------|-----------------|---------------|
| Bedroom 2         | 3.70 m x 4.10 m | 12'1" x 13'5" |
| Bedroom 3         | 3.70 m x 3.90 m | 12'1" x 12'9" |
| Bedroom 4         | 3.00 m x 3.70 m | 9'10" x 12'1" |

FIRST FLOOR

C-CUPBOARD W-WARDROBE A/C-AIRING CUPBOARD