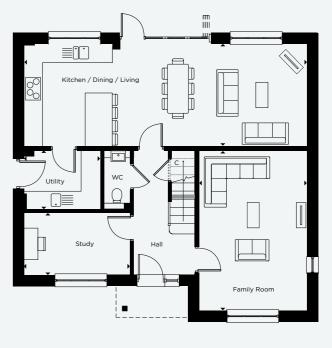

### **GROUND FLOOR**

| Kitchen/Dining/Living | g 9.80 m x 3.60 m | 32'1" x 11'9" |
|-----------------------|-------------------|---------------|
| Family Room           | 3.70 m x 5.50 m   | 12'1" x 18'0" |
| Study                 | 3.70 m x 2.20 m   | 12'1" x 7'2"  |
| Utility               | 2.70 m x 2.10 m   | 8'10" x 6'10" |
| FIRST FLOOR           |                   |               |
| Dringing Rodroom      | 7 70 m x 4 70 m   | 10'1" v 1E'E" |

### **GROUND FLOOR**

Floorplan layouts are not to scale. House layouts provide approximate measurements only and are subject to planning. Dimensions, which are taken from the indicated points of measurements are for guidance only and are not intended to be used for window treatments or items of furniture. Bathroom and kitchen layouts are indicative only and are subject to change. Wardrobe size and position may vary. The information contained within this document does not constitute part of any offer, contract or warranty. Whilst the plans have been prepared with all due care for convenience of the intending purchaser, the information herein is a preliminary guide only.

C-CUPBOARD W-WARDROBE A/C-AIRING CUPBOARD