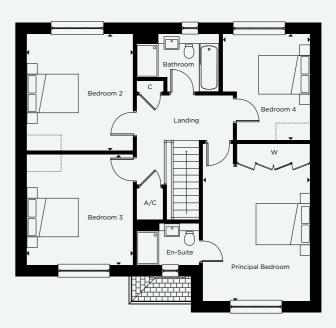

## **GROUND FLOOR**

| Kitchen/Dining/Living | 9.80 m x 3.60 m | 32'1" x 11'9" |
|-----------------------|-----------------|---------------|
| Family Room           | 3.70 m x 5.50 m | 12'1" x 18'0" |
| Study                 | 3.70 m x 2.20 m | 12'1" x 7'2"  |
| Utility               | 2.70 m x 2.10 m | 8'10" x 6'10" |
| FIRST FLOOR           |                 |               |
| Principal Bedroom     | 3.70 m x 4.70 m | 12'1" x 15'5" |
| Bedroom 2             | 3.70 m x 4.10 m | 12'1" x 13'5" |
| Bedroom 3             | 3.70 m x 3.90 m | 12'1" x 12'9" |
| Bedroom 4             | 3.00 m x 3.70 m | 9'10" x 12'1" |
|                       |                 |               |

FIRST FLOOR

GROUND FLOOR

C-CUPBOARD W-WARDROBE A/C-AIRING CUPBOARD -INDICATIVE WARDROBE POSITION

Floorplan layouts are not to scale. House layouts provide approximate measurements only and are subject to planning. Dimensions, which are taken from the indicated points of measurements are for guidance only and are not intended to be used for window treatments or items of furniture. Bathroom and kitchen layouts are indicative only and are subject to change. Wardrobe size and position may vary. The information contained within this document does not constitute part of any offer, contract or warranty. Whilst the plans have been prepared with all due care for convenience of the intending purchaser, the information herein is a preliminary guide only.