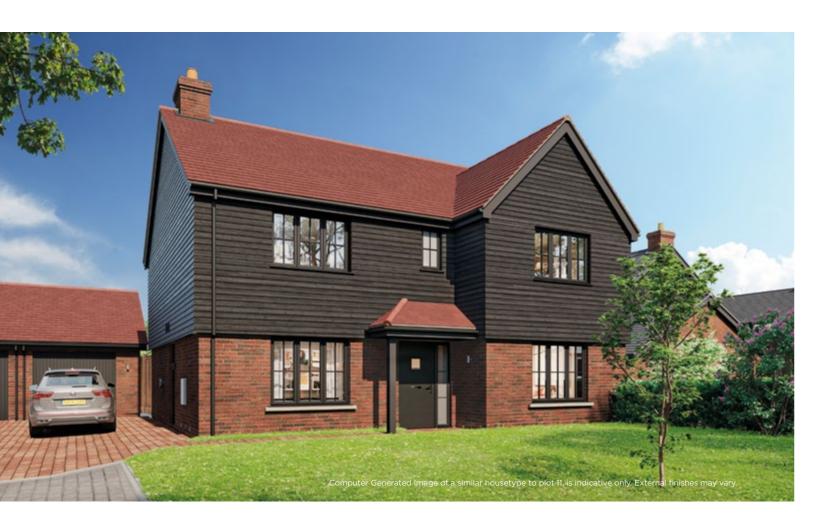

## THE WAINWRIGHT

## 4 BEDROOM DETACHED HOUSE PLOT 11



## **GROUND FLOOR**

| Kitchen/Dining/Living | 9.80 m x 3.60 m | 32'1" x 11'9" |
|-----------------------|-----------------|---------------|
| Family Room           | 3.70 m x 5.50 m | 12'1" x 18'0" |
| Study                 | 3.70 m x 2.20 m | 12'1" x 7'2"  |
| Utility               | 2.70 m x 2.10 m | 8'10" x 6'10" |
| FIRST FLOOR           |                 |               |
| Principal Bedroom     | 3.70 m x 4.70 m | 12'1" x 15'5" |
| Bedroom 2             | 3.70 m x 4.10 m | 12'1" x 13'5" |
| Bedroom 3             | 3.70 m x 3.90 m | 12'1" x 12'9" |
| Bedroom 4             | 3.00 m x 3.70 m | 9'10" x 12'1" |
|                       |                 |               |





FIRST FLOOR



GROUND FLOOR

C-CUPBOARD W-WARDROBE A/C-AIRING CUPBOARD -INDICATIVE WARDROBE POSITION

Floorplan