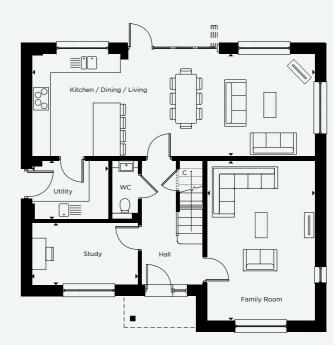

## **GROUND FLOOR**

| Kitchen/Dining/Living | 9.80 m x 3.60 m | 32'1" x 11'9" |
|-----------------------|-----------------|---------------|
| Family Room           | 3.70 m x 5.50 m | 12'1" x 18'0" |
| Study                 | 3.70 m x 2.20 m | 12'1" x 7'2"  |
| Utility               | 2.70 m x 2.10 m | 8'10" x 6'10" |
| FIRST FLOOR           |                 |               |
| Principal Bedroom     | 3.70 m x 4.70 m | 12'1" x 15'5" |
| Bedroom 2             | 3.70 m x 4.10 m | 12'1" x 13'5" |
| Bedroom 3             | 3.70 m x 3.90 m | 12'1" x 12'9" |
| Bedroom 4             | 3.00 m x 3.70 m | 9'10" x 12'1" |
|                       |                 |               |

FIRST FLOOR

GROUND FLOOR

C-CUPBOARD W-WARDROBE A/C-AIRING CUPBOARD -INDICATIVE WARDROBE POSITION

Floorplan layouts are not to scale. House layouts provide approximate measurements only and are subject to planning. Dimensions, which are taken from the indicated points of measurements are for guidance only and are not intended to be used for window treatments or items of furniture. Bathroom and kitchen layouts are indicative only and are subject to change. Wardrobe size and position may vary. The information contained within this document does not constitute part of any offer, contract or warranty. Whilst the plans have been prepared with all due care for convenience of the intending purchaser, the information herein is a preliminary guide only.