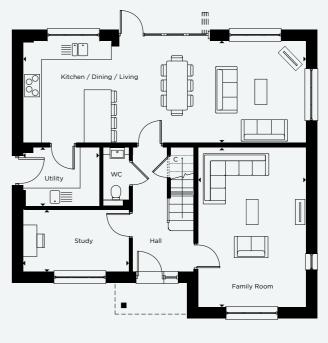

#### **GROUND FLOOR**

| Kitchen/Dining/Living | g 9.80 m x 3.60 m | 32'1" x 11'9" |
|-----------------------|-------------------|---------------|
| Family Room           | 3.70 m x 5.50 m   | 12'1" x 18'0" |
| Study                 | 3.70 m x 2.20 m   | 12'1" x 7'2"  |
| Utility               | 2.70 m x 2.10 m   | 8'10" x 6'10" |
| FIRST FLOOR           |                   |               |
| Principal Bedroom     | 3.70 m x 4.70 m   | 12'1" x 15'5" |

## **GROUND FLOOR**

### C-CUPBOARD W-WARDROBE A/C-AIRING CUPBOARD - INDICATIVE WARDROBE POSITION

Floorplan layouts are not to scale. House layouts provide approximate measurements only and are subject to planning. Dimensions, which are taken from the indicated points of measurements are for guidance only and are not intended to be used for window treatments or items of furniture. Bathroom and kitchen layouts are indicative only and are subject to change. Wardrobe size and position may vary. The information contained within this document does not constitute part of any offer, contract or warranty. Whilst the plans have been prepared with all due care for convenience of the intending purchaser, the information herein is a preliminary guide only.