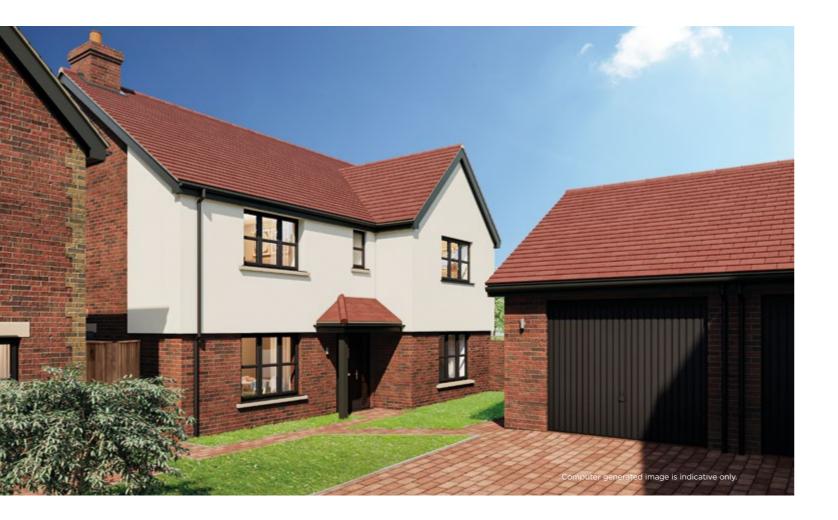

# THE WAINWRIGHT

# **4 BEDROOM DETACHED HOUSE** PLOT 9



#### **GROUND FLOOR**

| Kitchen/Dining/Living | g 9.80 m x 3.60 m | 32'1" x 11'9" |
|-----------------------|-------------------|---------------|
| Family Room           | 3.70 m x 5.50 m   | 12'1" x 18'0" |
| Study                 | 3.70 m x 2.20 m   | 12'1" x 7'2"  |
| Utility               | 2.70 m x 2.10 m   | 8'10" x 6'10" |
| FIRST FLOOR           |                   |               |
| Principal Bedroom     | 3.70 m x 4.70 m   | 12'1" x 15'5" |

| r meipar bearoom | 5.70 m X 4.70 m | 12 1 × 13 5   |
|------------------|-----------------|---------------|
| Bedroom 2        | 3.70 m x 4.10 m | 12'1" x 13'5" |
| Bedroom 3        | 3.70 m x 3.90 m | 12'1" x 12'9" |
| Bedroom 4        | 3.00 m x 3.70 m | 9'10" x 12'1" |
|                  |                 |               |





FIRST