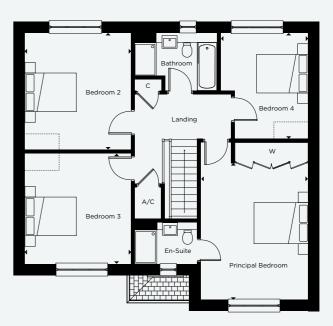

| r meipar bearoom | 5.70 m X 4.70 m | 12 1 × 13 5   |
|------------------|-----------------|---------------|
| Bedroom 2        | 3.70 m x 4.10 m | 12'1" x 13'5" |
| Bedroom 3        | 3.70 m x 3.90 m | 12'1" x 12'9" |
| Bedroom 4        | 3.00 m x 3.70 m | 9'10" x 12'1" |
|                  |                 |               |

FIRST FLOOR

### C-CUPBOARD W-WARDROBE A/C-AIRING CUPBOARD - INDICATIVE WARDROBE POSITION

Floorplan layouts are not to scale. House layouts provide approximate measurements only and are subject to planning. Dimensions, which are taken from the indicated points of measurements are for guidance only and are not intended to be used for window treatments or items of furniture. Bathroom and kitchen layouts are indicative only and are subject to change. Wardrobe size and position may vary. The information contained within this document does not constitute part of any offer, contract or warranty. Whilst the plans have been prepared with all due care for convenience of the intending purchaser, the information herein is a preliminary guide only.