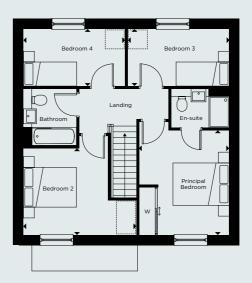

## **GROUND FLOOR**

| Kitchen/Dining    | 7.75m x 3.50m | 25′5″ x 11′5″  |
|-------------------|---------------|----------------|
| Living Room       | 4.15m x 4.10m | 13'7" x 13'5"  |
| Utility           | 1.95m x 1.80m | 6'4" x 5'10"   |
| Garage            | 3.55m x 6.85m | 11'7" x 22'5"  |
| FIRST FLOOR       |               |                |
| Principal Bedroom | 3.40m x 3.95m | 11'1" x 12'11" |
| Bedroom 2         | 4.25m x 3.25m | 13′11″ x 10′7″ |
| Bedroom 3         | 3.85m x 2.15m | 12'7" x 7'0"   |
| Bedroom 4         | 3.85m x 2.15m | 12'7" x 7'0"   |

FIRST FLOOR

GROUND FLOOR

C - CUPBOARD W - WARDROBE A/C - AIRING CUPBOARD [\_\_] - INDICATIVE WARDROBE POSITION

Floorplan layouts are not to scale. House layouts provide approximate measurements only and are subject to planning. Dimensions, which are taken from the indicated points of measurements are for guidance only and are not intended to be used for window treatments or items of furniture.

Bathroom and kitchen layouts are indicative only and are subject to change. Wardrobe size and position may vary. The information contained within this document does not constitute part of any offer, contract or warranty. Whilst the plans have been prepared with all due care for convenience of the intending purchaser, the information herein is a preliminary guide only.