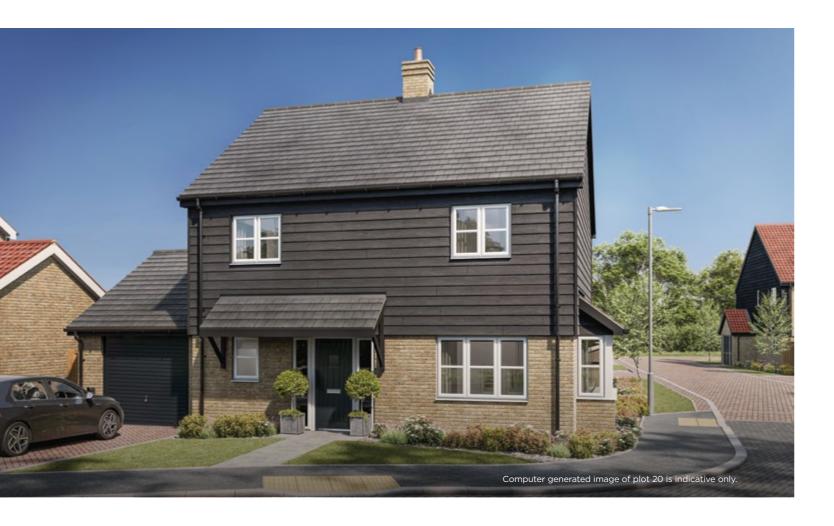

## THE CUCKOO

## 4 BEDROOM HOUSE PLOT 20



## **GROUND FLOOR**

| Kitchen/Dining    | 7.75m x 3.50m | 25′5″ x 11′5″  |
|-------------------|---------------|----------------|
| Living Room       | 4.15m x 4.10m | 13'7" x 13'5"  |
| Utility           | 1.95m x 1.80m | 6'4" x 5'10"   |
| Garage            | 3.55m x 6.85m | 11'7" x 22'5"  |
| FIRST FLOOR       |               |                |
| Principal Bedroom | 3.40m x 3.95m | 11'1" x 12'11" |
| Bedroom 2         | 4.25m x 3.25m | 13′11″ x 10′7″ |
| Bedroom 3         | 3.85m x 2.15m | 12'7" x 7'0"   |
| Bedroom 4         | 3.85m x 2.15m | 12'7" x 7'0"   |



FIRST FLOOR



GROUND FLOOR

C - CUPBOARD W - WARDROBE A/C - AIRING CUPBOARD [\_\_] - INDICATIVE WARDROBE POSITION

Floorplan layouts are not to scale. House layouts provide approximate measurements only and are subject to p