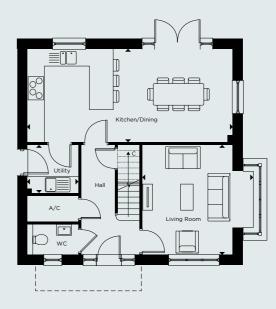

## **GROUND FLOOR**

| Kitchen/Dining    | 7.75m x 3.50m | 25′5″ x 11′5″  |
|-------------------|---------------|----------------|
| Living Room       | 4.15m x 4.10m | 13'7" x 13'5"  |
| Utility           | 1.95m x 1.80m | 6'4" x 5'10"   |
| Garage            | 3.55m x 6.85m | 11'7" x 22'5"  |
| FIRST FLOOR       |               |                |
| Principal Bedroom | 3.40m x 3.95m | 11'1" x 12'11" |
| Bedroom 2         | 4.25m x 3.25m | 13′11″ x 10′7″ |
| Bedroom 3         | 3.85m x 2.15m | 12'7" x 7'0"   |
| Bedroom 4         | 3.85m x 2.15m | 12'7" x 7'0"   |

FIRST FLOOR

GROUND FLOOR

C - CUPBOARD W - WARDROBE A/C - AIRING CUPBOARD [\_\_] - INDICATIVE WARDROBE POSITION

Floorplan layouts are not to scale. House layouts provide approximate measurements only and are subject to planning. Dimensions, which are taken from the indicated points of measurements are for guidance only and are not intended to be used for window treatments or items of furniture.

Bathroom and kitchen layouts are indicative only and are subject to change. Wardrobe size and position may vary. The information contained within this document does not constitute part of any offer, contract or warranty. Whilst the plans have been prepared with all due care for convenience of the intending purchaser, the information herein is a preliminary guide only.