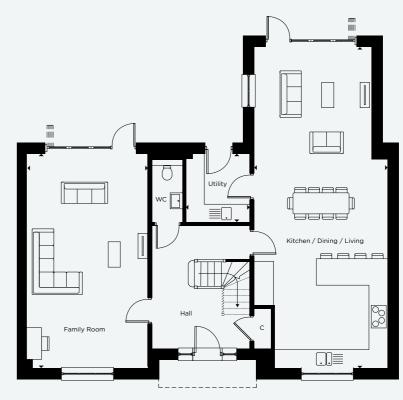

## **GROUND FLOOR**

| Kitchen/Dining/Living | 4.60 m x 11.20 m | 15'1" x 36'8" |
|-----------------------|------------------|---------------|
| Family Room           | 4.20 m x 7.40 m  | 13'9" x 24'3" |
| Utility               | 2.20 m x 2.40 m  | 7'2" x 7'10"  |
| FIRST FLOOR           |                  |               |
| Principal Bedroom     | 5.90 m x 4.10 m  | 19'4" x 13'5" |
| Bedroom 2             | 3.60 m x 3.60 m  | 11'9" x 11'9" |
| Bedroom 3             | 3.40 m x 3.70 m  | 11'1" x 12'1" |
| Bedroom 4             | 3.10 m x 3.40 m  | 10'2" x 11'1" |
| Bedroom 5             | 2.50 m x 3.60 m  | 8'2" x 11'9"  |

FIRST FLOOR

GROUND FLOOR

C-CUPBOARD W-WARDROBE A/C-AIRING CUPBOARD -INDICATIVE WARDROBE POSITION

Floorplan layouts are not to scale. House layouts provide approximate measurements only and are subject to planning. Dimensions, which are taken from the indicated points of measurements are for guidance only and are not intended to be used for window treatments or items of furniture. Bathroom and kitchen layouts are indicative only and are subject to change. Wardrobe size and position may vary. The information contained within this document does not constitute part of any offer, contract or warranty. Whilst the plans have been prepared with all due care for convenience of the intending purchaser, the information herein is a preliminary guide only.