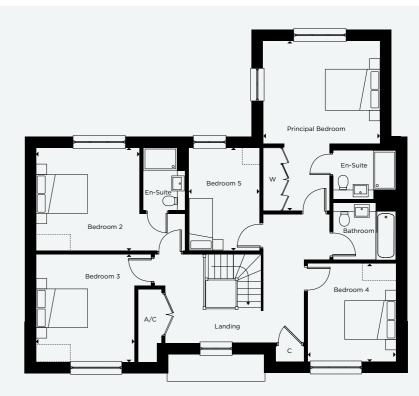

## **GROUND FLOOR**

| Kitchen/Dining/Living | 4.60 m x 11.20 m | 15'1" x 36'8" |
|-----------------------|------------------|---------------|
| Family Room           | 4.20 m x 7.40 m  | 13'9" x 24'3" |
| Utility               | 2.20 m x 2.40 m  | 7'2" x 7'10"  |
| FIRST FLOOR           |                  |               |
| Principal Bedroom     | 5.90 m x 4.10 m  | 19'4" x 13'5" |
| Bedroom 2             | 3.60 m x 3.60 m  | 11'9" x 11'9" |
| Bedroom 3             | 3.40 m x 3.70 m  | 11'1" x 12'1" |
| Bedroom 4             | 3.10 m x 3.40 m  | 10'2" x 11'1" |
| Bedroom 5             | 2.50 m x 3.60 m  | 8'2" x 11'9"  |

FIRST FLOOR

GROUND FLOOR

C-CUPBOARD W-WARDROBE A/C-AIRING CUPBOARD -INDICATIVE WARDROBE POSITION

Floorplan layouts are not to scale. House layouts provide approximate measurements only and are subject to planning. Dimensions, which are taken from the indicated points of measurements are for guidance only and are not intended to be used for window treatments or items of furniture. Bathroom and kitchen layouts are indicative only and are subject to change. Wardrobe size and position may vary. The information contained within this document does not constitute part of any offer, contract or warranty. Whilst the plans have been prepared with all due care for convenience of the intending purchaser, the information herein is a preliminary guide only.