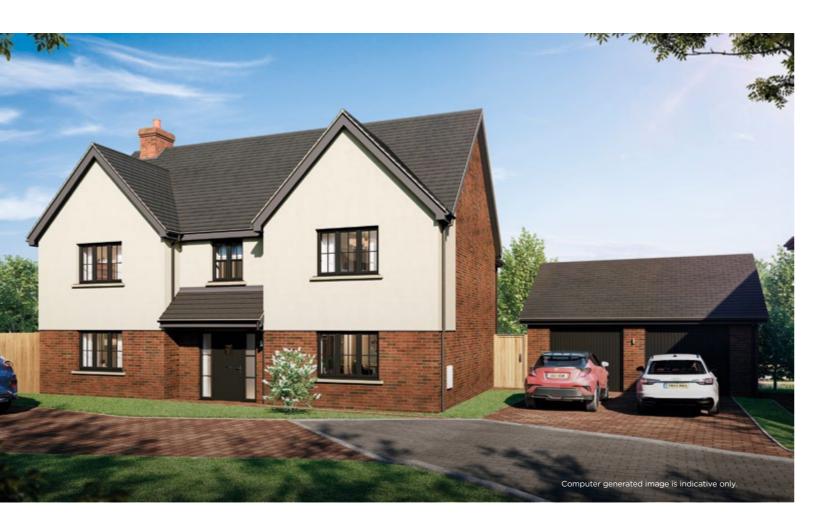

## THE FAIRFIELD

## 5 BEDROOM DETACHED HOUSE PLOT 6



## **GROUND FLOOR**

| Kitchen/Dining/Living | 4.60 m x 11.20 m | 15'1" x 36'8" |
|-----------------------|------------------|---------------|
| Family Room           | 4.20 m x 7.40 m  | 13'9" x 24'3" |
| Utility               | 2.20 m x 2.40 m  | 7'2" x 7'10"  |
| FIRST FLOOR           |                  |               |
| Principal Bedroom     | 5.90 m x 4.10 m  | 19'4" x 13'5" |
| Bedroom 2             | 3.60 m x 3.60 m  | 11'9" x 11'9" |
| Bedroom 3             | 3.40 m x 3.70 m  | 11'1" x 12'1" |
| Bedroom 4             | 3.10 m x 3.40 m  | 10'2" x 11'1" |
| Bedroom 5             | 2.50 m x 3.60 m  | 8'2" x 11'9"  |





FIRST FLOOR



GROUND FLOOR

C-CUPBOARD W-WARDROBE A/C-AIRING CUPBOARD -INDICATIVE WARDROBE POSITION

Floorplan layouts are not to scale. House layouts provide ap