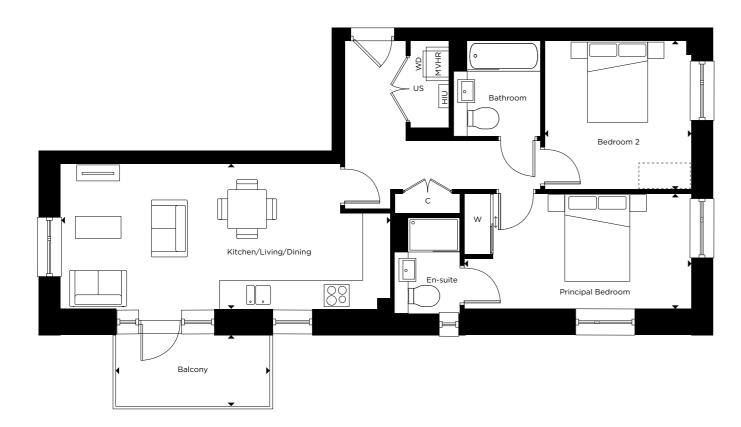

## THE EVERGREENS

2 bedroom apartment Second Floor - Plot E3.11

## E3.11-2 bedroom apartment

Kitchen/Dining/Living

7.60m x 3.35m 24'11" x 10'11"

Principal Bedroom

5.20m x 2.65m 17'0" x 8'8"

Bedroom 2

3.35m x 3.40m 10′11″ x 11′1″

Balcony

3.50m x 1.65m 11′5″ x 5′4″

## Floor 2

All floorplans are not to scale. Layouts provide approximate measurements only and are subject to planning. Dimensions, which are taken from the indicated points of measurement, are for guidance only and are not intended to be used for window treatments or items of furniture. Bathroom and kitchen layouts are indicative only and are subject to change. Wardrobe size and position may vary. Affordable housing is indicative and can be moved. The information contained within this document does not constitute part of any offer, contract or warranty. Whilst the plans have been prepared with all due care for the convenience of the intending purchaser, the information contained herein is a preliminary guide only.