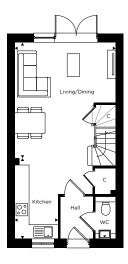

## TWO BEDROOM HOUSE

SEMI-DETACHED: PLOTS 31\*, 32, 103\*, 107, 110, 125, 148\*, 149,

150\* & 151

PLOTS 108 & 109 TERRACED:

**GROUND FLOOR** 

FIRST FLOOR

**Ground Floor** 

Living/Dining

4.35m x 5.05m 14'3" x 16'6"

Kitchen

1.90m x 3.55m 6'2" x 11'7"

First Floor

Principal Bedroom

4.35m x 2.60m 14'3" x 8'6"

Bedroom 2

4.35m x 2.70m 14'3" x 8'10"