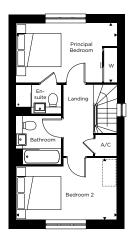

## TWO BEDROOM HOUSE

SEMI-DETACHED: PLOTS 31\*, 32, 103\*, 107, 110, 125, 148\*, 149,

150\* & 151

PLOTS 108 & 109 TERRACED:

**GROUND FLOOR** 

FIRST FLOOR

**Ground Floor** 

Living/Dining

4.35m x 5.05m 14'3" x 16'6"

Kitchen

1.90m x 3.55m 6'2" x 11'7"

First Floor

Principal Bedroom

4.35m x 2.60m 14'3" x 8'6"

Bedroom 2

4.35m x 2.70m 14'3" x 8'10"