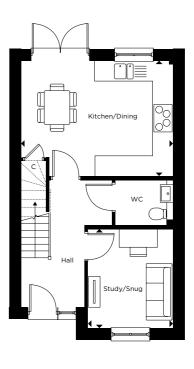

## **GROUND FLOOR**

| Kitchen/Dining    | 4.85m x 3.70m | 15'10" x 12'1" |
|-------------------|---------------|----------------|
| Study/Snug        | 2.70m x 3.20m | 8'11" x 10'5"  |
| FIRST FLOOR       |               |                |
| Living Room       | 4.85m x 3.20m | 15'10" x 10'5" |
| Bedroom 3         | 4.85m x 3.15m | 15'10" x 10'4" |
| SECOND FLOOR      |               |                |
| Principal Bedroom | 4.85m x 3.45m | 15′10″ x 11′3″ |
| Bedroom 2         | 4.85m x 3.40m | 15'10" x 11'1" |
|                   |               |                |

FIRST FLOOR

**GROUND FLOOR** 

C - CUPBOARD W - WARDROBE A/C - AIRING CUPBOARD

Floorplan layouts are not to scale. House layouts provide approximate measurements only and are subject to planning. Dimensions, which are taken from the indicated points of measurements are for guidance only and are not intended to be used for window treatments or items of furniture. Bathroom and kitchen layouts are indicative only and are subject to change. Wardrobe size and position may vary. The information contained within this document does not constitute part of any offer, contract or warranty. Whilst the plans have been prepared with all due care for convenience of the intending purchaser, the information herein is a preliminary guide only.