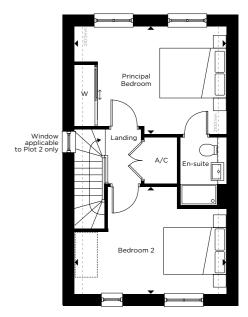

## **GROUND FLOOR**

| Kitchen/Dining    | 4.85m x 3.70m | 15'10" x 12'1" |
|-------------------|---------------|----------------|
| Study/Snug        | 2.70m x 3.20m | 8'11" x 10'5"  |
| FIRST FLOOR       |               |                |
| Living Room       | 4.85m x 3.20m | 15'10" x 10'5" |
| Bedroom 3         | 4.85m x 3.15m | 15'10" x 10'4" |
| SECOND FLOOR      |               |                |
| Principal Bedroom | 4.85m x 3.45m | 15′10″ x 11′3″ |
| Bedroom 2         | 4.85m x 3.40m | 15'10" x 11'1" |
|                   |               |                |

FIRST FLOOR

**GROUND FLOOR** 

C - CUPBOARD W - WARDROBE A/C - AIRING CUPBOARD

Floorplan layouts are not to scale. House layouts provide approximate measurements only and are subject to planning. Dimensions, which are taken from the indicated points of measurements are for guidance only and are not intended to be used for window treatments or items of furniture. Bathroom and kitchen layouts are indicative only and are subject to change. Wardrobe size and position may vary. The information contained within this document does not constitute part of any offer, contract or warranty. Whilst the plans have been prepared with all due care for convenience of the intending purchaser, the information herein is a preliminary guide only.

**SECOND FLOOR**