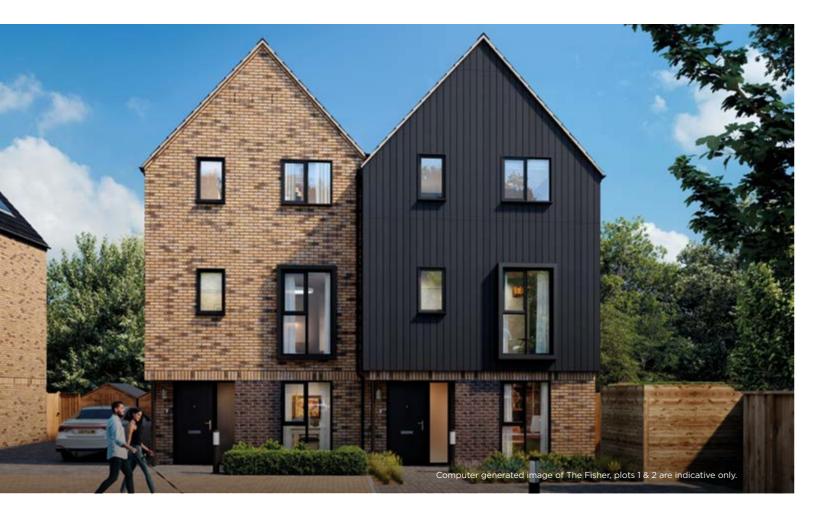

## THE FISHER

## **3 BEDROOM SEMI-DETACHED HOUSE** PLOTS 1 & 2



## **GROUND FLOOR**

| Kitchen/Dining    | 4.85m x 3.70m | 15'10" x 12'1" |
|-------------------|---------------|----------------|
| Study/Snug        | 2.70m x 3.20m | 8'11" x 10'5"  |
| FIRST FLOOR       |               |                |
| Living Room       | 4.85m x 3.20m | 15'10" x 10'5" |
| Bedroom 3         | 4.85m x 3.15m | 15'10" x 10'4" |
| SECOND FLOOR      |               |                |
| Principal Bedroom | 4.85m x 3.45m | 15′10″ x 11′3″ |
| Bedroom 2         | 4.85m x 3.40m | 15'10" x 11'1" |
|                   |               |                |





FIRST FLOOR



**GROUND FLOOR** 

C - CUPBOARD W - WARDROBE A/C - AIRING CUPBOARD

Floorplan layouts are not to scale. House layouts provide approximate measurements only and are subject to planning. Dimensions, which are