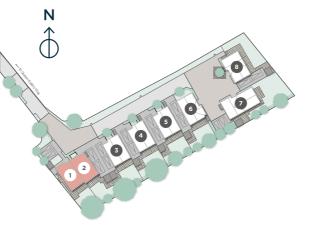

## THE FISHER

## **3 BEDROOM SEMI-DETACHED HOUSE** PLOTS 1 & 2



## **GROUND FLOOR**

| Kitchen/Dining    | 4.85m x 3.70m | 15'10" x 12'1" |
|-------------------|---------------|----------------|
| Study/Snug        | 2.70m x 3.20m | 8'11" x 10'5"  |
| FIRST FLOOR       |               |                |
| Living Room       | 4.85m x 3.20m | 15'10" x 10'5" |
| Bedroom 3         | 4.85m x 3.15m | 15'10" x 10'4" |
| SECOND FLOOR      |               |                |
| Principal Bedroom | 4.85m x 3.45m | 15′10″ x 11′3″ |
| Bedroom 2         | 4.85m x 3.40m | 15'10" x 11'1" |
|                   |               |                |





FIRST FLOOR



**GROUND FLOOR** 

C - CUPBOARD W - WARDROBE A/C - AIRING CUPBOARD

Floorplan layouts are not to scale. House layouts provide approximate measurements only and are subject to planning. Dimensions, which are taken from the indicated points of measurements are for guidance only and are not intended to be used for window treatments or items of furniture. Bathroom and kitchen layouts are indicative only and are subject to change. Wardrobe size and position may vary. The information contained within this document does not constitute part of any offer, contract or warranty. Whilst the plans have been prepared with all due care for convenience of the intending purchaser, the information herein is a preliminary guide only.



**SECOND FLOOR**