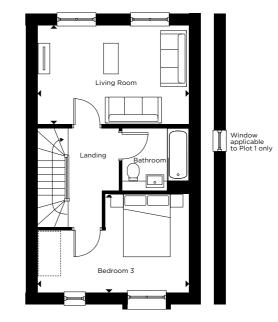

## **GROUND FLOOR**

| Kitchen/Dining    | 4.85m x 3.70m | 15'10" x 12'1" |
|-------------------|---------------|----------------|
| Study/Snug        | 2.70m x 3.20m | 8'11" x 10'5"  |
| FIRST FLOOR       |               |                |
| Living Room       | 4.85m x 3.20m | 15'10" x 10'5" |
| Bedroom 3         | 4.85m x 3.15m | 15'10" x 10'4" |
| SECOND FLOOR      |               |                |
| Principal Bedroom | 4.85m x 3.45m | 15′10″ x 11′3″ |
| Bedroom 2         | 4.85m x 3.40m | 15'10" x 11'1" |
|                   |               |                |

FIRST FLOOR

**GROUND FLOOR** 

C - CUPBOARD W - WARDROBE A/C - AIRING CUPBOARD

Floorplan layouts are not to scale. House layouts provide approximate measurements only and are subject to planning. Dimensions, which are taken from the indicated points of measurements are for guidance only and are not intended to be used for window treatments or items of furniture. Bathroom and kitchen layouts are indicative only and are subject to change. Wardrobe size and position may vary. The information contained within this document does not constitute part of any offer, contract or warranty. Whilst the plans have been prepared with all due care for convenience of the intending purchaser, the information herein is a preliminary guide only.