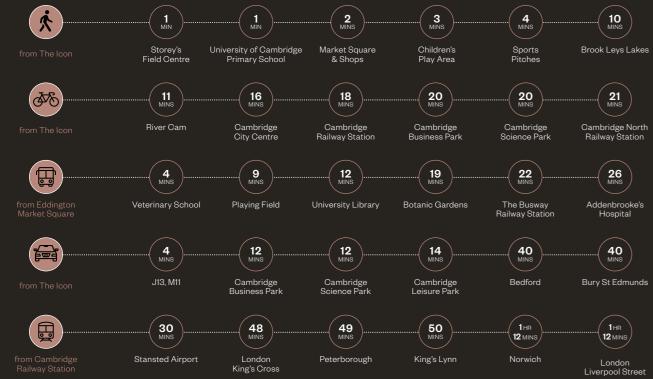

# Cambridge and beyond

Map is not to scale and shows approximate locations only

Travel times are approximate. Sources: Google Maps and nationalrail.co.uk

THE ICON

couldn't be better located. Cycling and

With fast trains from Cambridge Railway Station to central London, you can reach the capital in less than an hour. Heading north, there are direct services to Peterborough and Norwich, and for international travel, Stansted Airport is just a 30-minute train journey away.