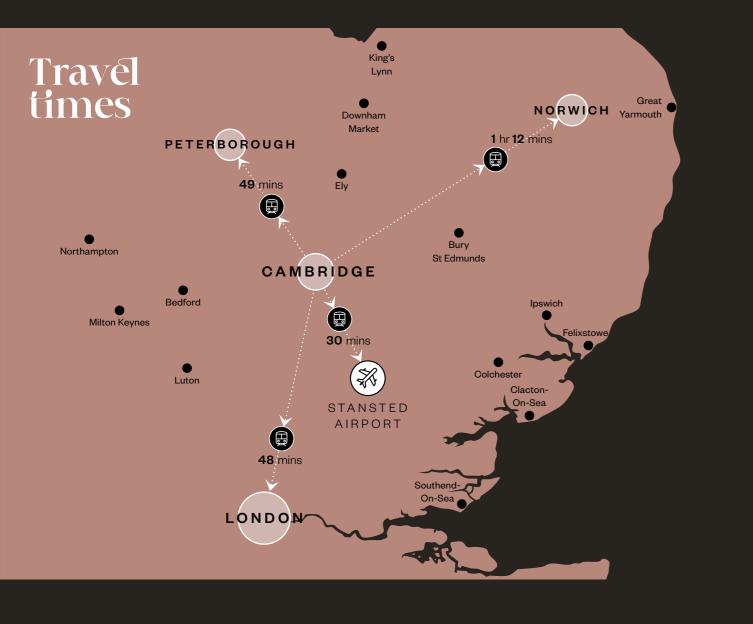

# Cambridge and beyond

Map is not to scale and shows approximate locations only

Travel times are approximate. Sources: Google Maps and nationalrail.co.uk

THE ICON

couldn't be better located. Cycling and

With fast trains from Cambridge Railway Station to central London, you can reach the capital in less than an hour. Heading north, there are direct services to Peterborough and Norwich, and for international travel, Stansted Airport is just a 30-minute train journey away.

# A smart move

Your proximity to Cambridge means new possibilities. The loon's location opens up fantastic career opportunities in several industries. With over 1,500 science and technology companies, it's no wonder the area has been dubbed Silicon Fen – Britain's answer to Silicon Valley. Eddington itself will ultimately include 100,000 sq m of academic and commercial research space, creating a major employment site for Cambridge and the wider region. From up-and-coming startups to some of the country's most successful companies, this is a great place to grow a career.