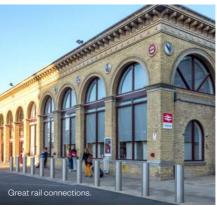

# Cambridge and beyond

Map is not to scale and shows approximate locations only

Travel times are approximate. Sources: Google Maps and nationalrail.co.uk

THE ICON

couldn't be better located. Cycling and

With fast trains from Cambridge Railway Station to central London, you can reach the capital in less than an hour. Heading north, there are direct services to Peterborough and Norwich, and for international travel, Stansted Airport is just a 30-minute train journey away.