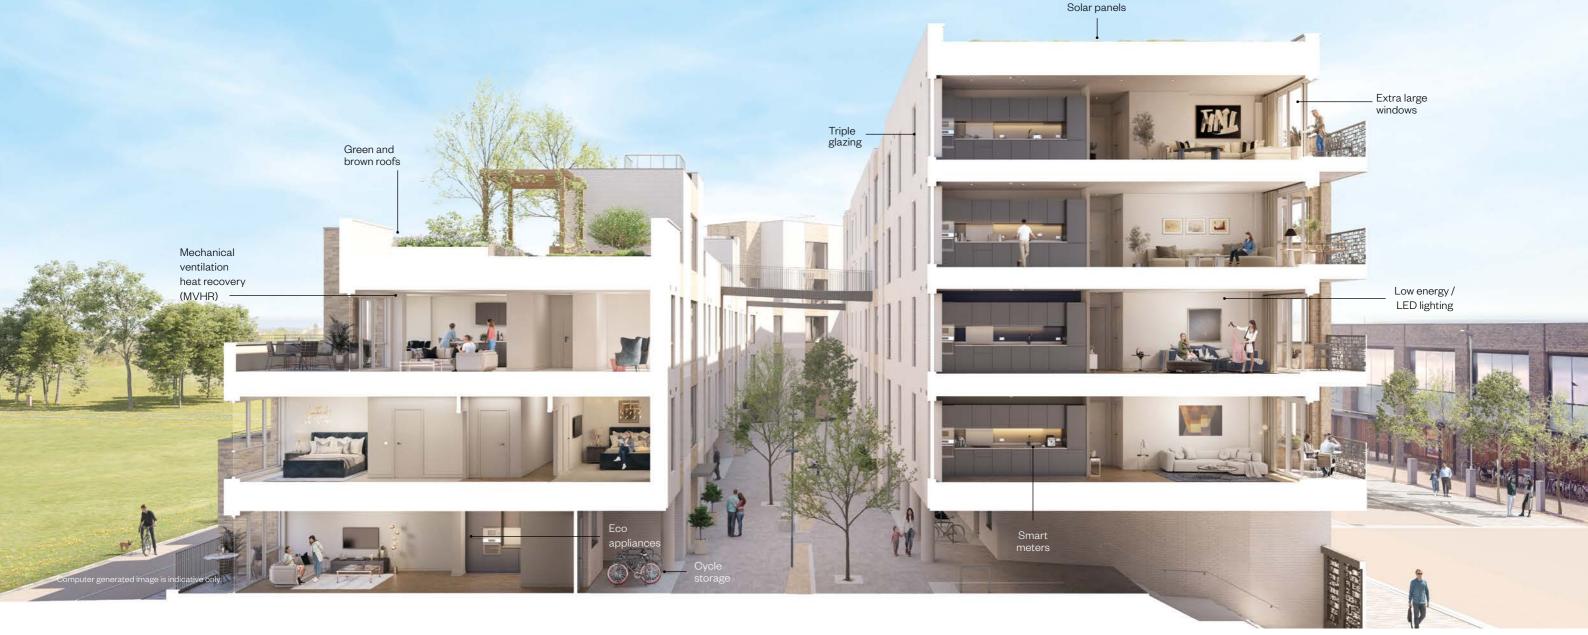

# Building today with tomorrow in mind

Eddington has been carefully planned to minimise the environmental impact and The Icon is part of that commitment. Safe pedestrian and cycle routes and a public transport network enable you to travel around more sustainably, while green infrastructure and energy efficiency make homes more eco-friendly.

A central energy centre provides heating and hot water directly to each home, while a sustainable urban drainage system collects, stores, and filters rainwater - before pumping it back to homes where it's used for flushing toilets and in washing machines.

## **Energy centre**

The energy centre uses gas to generate heating and hot water for the homes. distributed via a district heating network. This is a more efficient use of resources, providing greener, more environmentally friendly heating, hot water, and energy.

# A-rated for efficiency

The energy efficiency rating and environmental impact rating for the homes at The Icon is 'A', which is classed as very low-cost and environmentally friendly.

The loon has been designed to be highly energy efficient with eco-friendly features that not only benefit the environment but also make your home cheaper to power and more comfortable to live in.

To meet high sustainability standards (previously called the Code for Sustainable Homes Level 5), the homes have been developed to reduce their energy and carbon dioxide emissions by at least 85% from 2010 levels. From solar panels and bio-diverse roofs to one of the smartest waste disposal systems, your home has been thoroughly optimised according to the latest science.

# Low solar gain glazing

Whilst lovely to have, large windows can make rooms hot. The glazing used in many of the windows helps to eradicate solar gain, so the rooms don't get too hot in the summer.

# Solar panels

Solar PV systems will generate power to light communal areas as well as reduce the building's carbon footprint, contributing to the overall sustainability goals of the development.

## Extra-large windows

The large windows used throughout The lcon let in plenty of natural light, reducing the need for switching the lights on. Aluminium composite windows are also highly durable and low maintenance.

## Smart meters

Keep an eye on your electrical consumption at any time.

# Triple glazing

Many of the windows are triple-glazed and incorporate special coatings that reflect heat back into the building. It means you lose about 80% less heat than single glazing and 50% less than typical double glazing. As a result, you can sit very close to the window without feeling cold.

## Eco appliances

Energy-efficient kitchen appliances, aerated showerheads, and taps help keep electricity and water consumption low.

## **Cycle storage**

All homes have a secure parking place for bikes - one for every person.