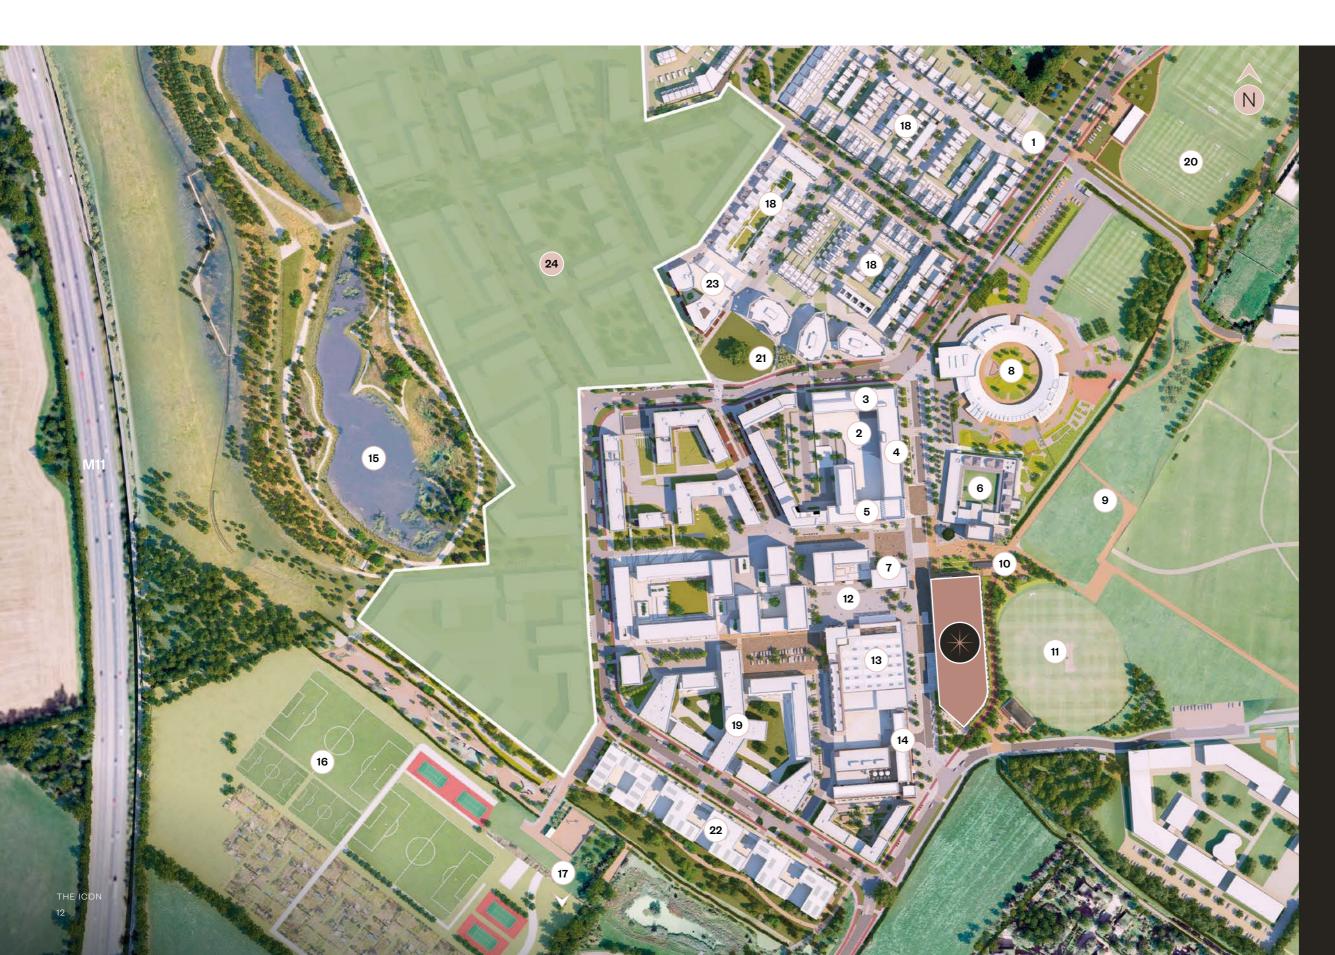

# Your neighbourhood

| 1  | Sales Suite                                    |
|----|------------------------------------------------|
| 2  | Hyatt Centric and<br>Turing Locke Hotels       |
| 3  | Dutch - Cocktail Bar                           |
| 4  | The Astronomer Restaurant                      |
| 5  | Douce - Hair Salon and Bar                     |
| 6  | Storey's Field Centre<br>and Nursery           |
| 7  | Dulcedo Social - Bakery & Ca                   |
| 8  | University of Cambridge<br>Primary School      |
| 9  | Five Acres Park                                |
| 10 | Children's Play Area                           |
| 11 | Storey's Field Cricket Pitch                   |
| 12 | Market Square                                  |
| 13 | Sainsbury's                                    |
| 14 | Proposed Health Centre                         |
| 15 | Brook Leys                                     |
| 16 | Proposed Sports Centre                         |
| 17 | Park and Ride                                  |
| 18 | Athena - Knights Park Homes                    |
| 19 | Cambridge University<br>Existing Housing       |
| 20 | Sports Fields                                  |
| 21 | Veteran Oak                                    |
| 22 | Rubicon - Knights Park<br>and University Homes |
| 23 | Fusion - Knights Park Homes                    |
| 24 | Future Housing                                 |
|    |                                                |