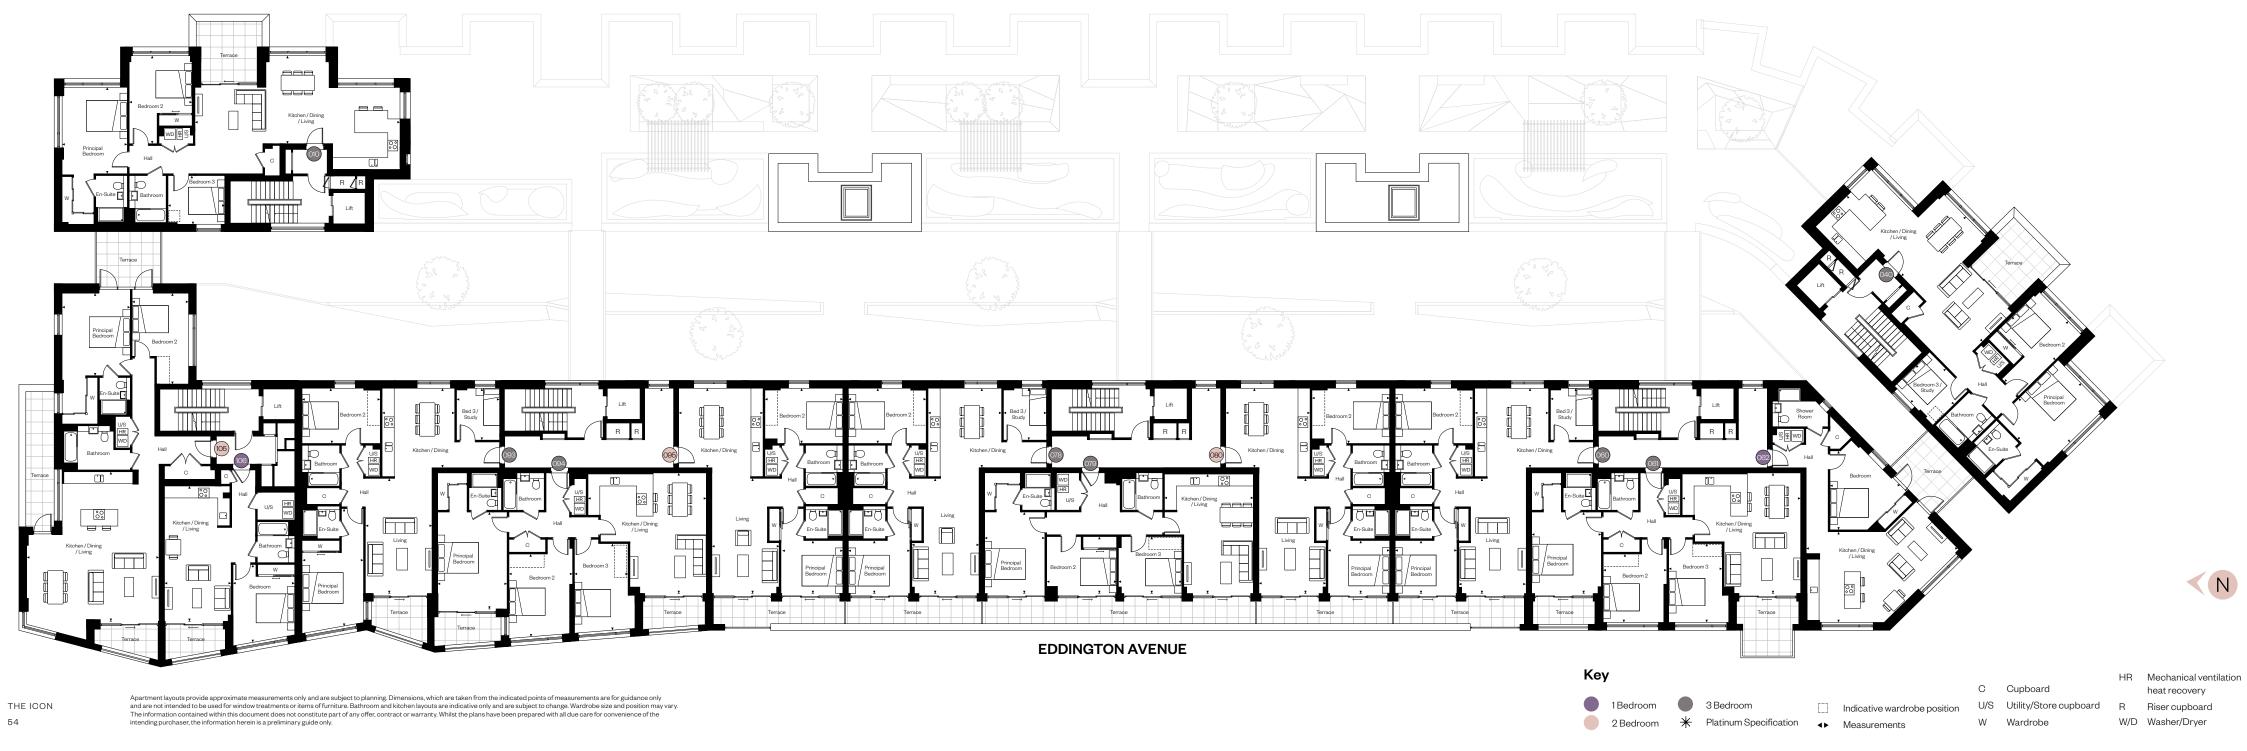

# CRICKET PITCH

|                   |                                  | Apartments 056, 074 & (                                                 | 089                                                                     |                                                                                     |
|-------------------|----------------------------------|-------------------------------------------------------------------------|-------------------------------------------------------------------------|-------------------------------------------------------------------------------------|
| М                 | FT 2                             | 2 Bedrooms                                                              | М                                                                       | FT                                                                                  |
| x 4.30 13         | 3′3″ x 14′2″ L<br>11′6″ x 9′2″ F | Kitchen / Dining<br>Living<br>Principal Bedroom<br>Bedroom 2            | 6.45 x 4.30<br>3.65 x 6.25<br>3.30 x 6.15<br>4.20 x 2.95                | 21'2" x 14'1"<br>12'1" x 20'7"<br>10'11" x 20'4"<br>13'9" x 9'10"                   |
| 76, 090 & 09<br>M |                                  | Ferrace (Apts 056 & 074)<br>Ferrace (Apt 089)                           | 3.20 x 1.40<br>3.00 x 2.00                                              | 10′6″ x 4′7″<br>9′10″ x 6′6″                                                        |
|                   | 2′5″ x 21′4″                     | Apartments 077 & 092                                                    |                                                                         |                                                                                     |
|                   | 0 7 X IJ I                       | 2 Bedrooms                                                              | м                                                                       | FT                                                                                  |
|                   | 0'10" x 5'1" L<br>F<br>E         | Kitchen / Dining<br>Living<br>Principal Bedroom<br>Bedroom 2<br>Ferrace | 4.55 x 4.30<br>3.65 x 6.25<br>3.30 x 6.15<br>4.20 x 3.00<br>1.45 x 3.25 | 15'1" x 14'1"<br>12'1" x 20'7"<br>10'11" x 20'4"<br>13'11" x 9'10"<br>18'1" x 10'8" |

| Apartment 102<br>1 Bedroom | М           | FT             |
|----------------------------|-------------|----------------|
| Kitchen / Dining / Living  | 6.85 x 4.75 | 22′8″ x 15′8″  |
| Bedroom                    | 3.05 x 3.85 | 10′2″ x 12′9″  |
| Terrace                    | 3.50 x 2.90 | 11′6″ x 9′6″   |
| Apartment 103<br>1 Bedroom | М           | FT             |
| Dining / Living            | 3.60 x 6.50 | 11'11" x 21'6" |
| Bedroom                    | 3.45 x 3.45 | 11'4" x 11'4"  |
| Kitchen                    | 2.95 x 2.45 | 9'8" x 8'0"    |
| Terrace                    | 3.50 x 1.50 | 11'6" x 4'11"  |
| Apartment 104<br>1 Bedroom | М           | FT             |
| Dining / Living            | 3.60 x 5.30 | 11'11" x 17'7" |
| Bedroom                    | 3.35 x 4.20 | 11'0" x 13'11" |
| Kitchen                    | 2.95 x 2.70 | 9'9" x 8'11"   |
| Terrace                    | 3.25 x 1.65 | 10'8" x 5'5"   |

# Fourth floor

B Three bedroom homes

r K

Two bedroom homes One bedroom homes

THE ICON