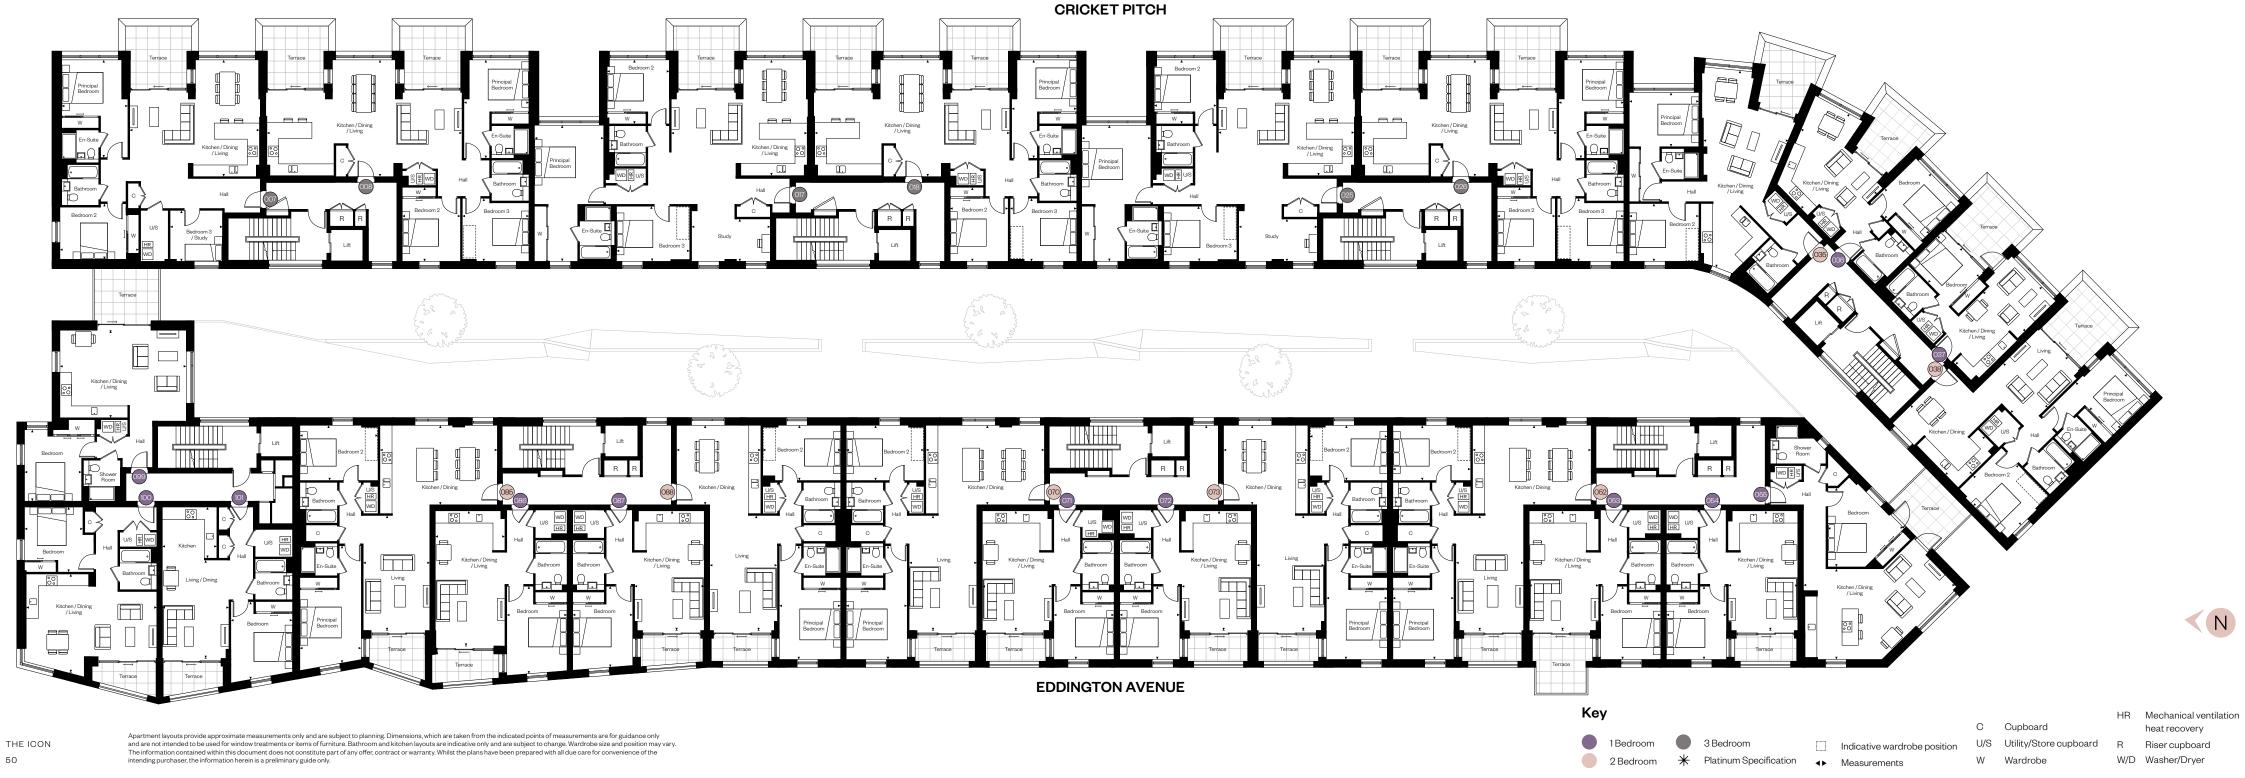

# **CRICKET PITCH**

Apartment layouts provide approximate measurements only and are subject to planning. Dimensions, which are taken from the indicated points of measurements are for guidance only and are not intended to be used for window treatments or items of furniture. Bathroom and kitchen layouts are indicative only and are subject to ohange. Wardrobe size and position may vary. The information contained within this document does not constitute part of any offer, contract or warranty. Whilst the plans have been prepared with all due care for convenience of the intending purchaser, the information herein is a preliminary guide only.

| Apartment 029<br>2 Bedrooms | м           | FT            |
|-----------------------------|-------------|---------------|
| Kitchen / Dining / Living   | 3.50 x 7.80 | 11'5" x 25'7" |
| Principal Bedroom           | 3.40 x 3.50 | 11'2" x 11'5" |
| Bedroom 2                   | 3.75 x 2.85 | 12'4" x 9'4"  |
| Terrace                     | 3.00 x 1.70 | 10'0" x 5'7"  |

| Apartment 030<br>2 Bedrooms                                            | м                                                         | 1                                                        |
|------------------------------------------------------------------------|-----------------------------------------------------------|----------------------------------------------------------|
| Kitchen / Dining / Living<br>Principal Bedroom<br>Bedroom 2<br>Terrace | 10.30 x 3.40<br>3.40 x 3.70<br>3.20 x 3.85<br>3.10 x 1.70 | 33'10" x 11'<br>11'2" x 12'<br>10'7" x 12'<br>10'2" x 5' |
|                                                                        |                                                           |                                                          |

| Apartment 063<br>3 Bedrooms | м           | FI            |
|-----------------------------|-------------|---------------|
| Kitchen / Dining / Living   | 3.65 x 8.10 | 12′0″ x 26′7  |
| Principal Bedroom           | 3.00 x 5.10 | 9′10″ x 16′9  |
| Bedroom 2                   | 3.05 x 3.90 | 10′1″ x 12′10 |
| Bedroom 3 / Study           | 3.65 x 2.40 | 11′70″ x 7′10 |
| Terrace                     | 3.15 x 1.40 | 10′40″ x 4′7  |

# CRICKET PITCH

| Apartment 033<br>1 Bedroom                      | м                                         | F1                                            |
|-------------------------------------------------|-------------------------------------------|-----------------------------------------------|
| Kitchen / Dining / Living<br>Bedroom<br>Terrace | 3.65 x 6.30<br>3.30 x 4.30<br>3.55 x 3.45 | 12'0" x 20'8<br>10'10" x 14'1<br>11'8" x 11'4 |
| Apartment 034<br>2 Bedrooms                     | м                                         | FI                                            |