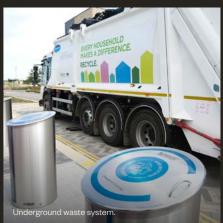

# Waste and recycling

Underground chutes replace thousands of traditional wheelie bins in an innovative waste disposal system, the largest of its kind in the country. Under each stainless steel bin is an underground sealed container which collects the waste and recycling.