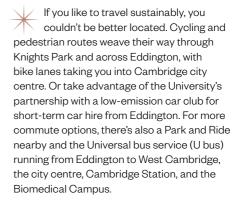

# Cambridge and beyond

Map is not to scale and shows approximate locations only

Travel times are approximate. Sources: Google Maps and nationalrail.co.uk

THE ICON

couldn't be better located. Cycling and

With fast trains from Cambridge Railway Station to central London, you can reach the capital in less than an hour. Heading north, there are direct services to Peterborough and Norwich, and for international travel, Stansted Airport is just a 30-minute train journey away.