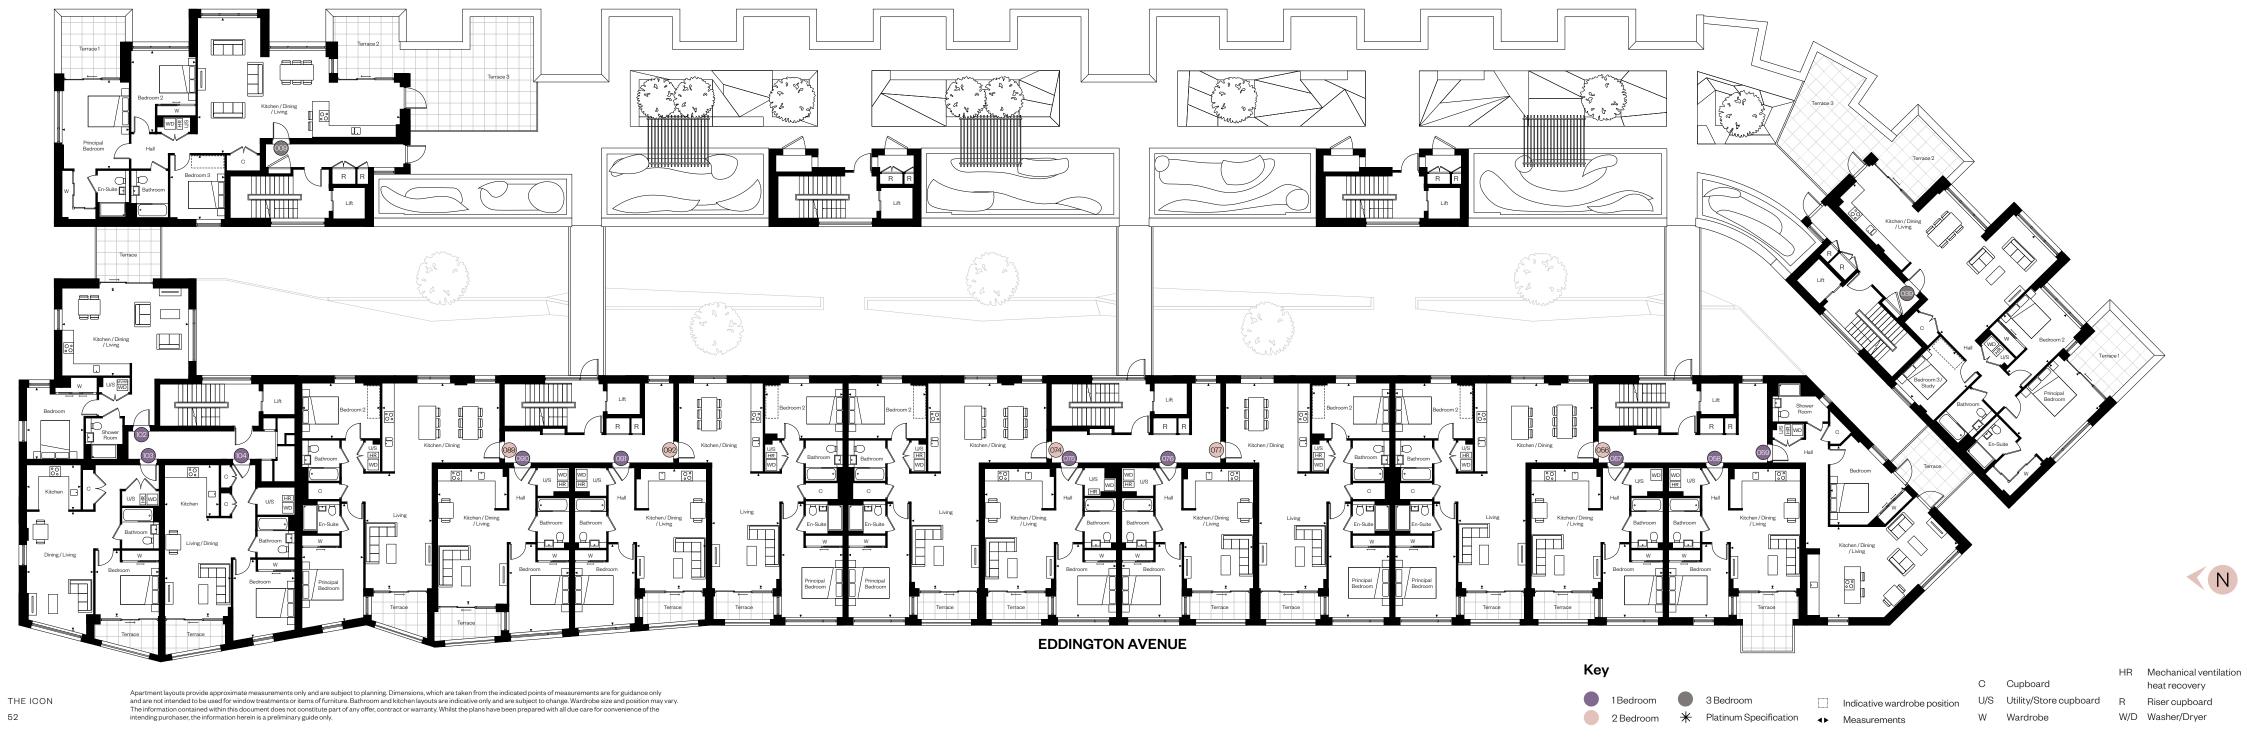

# Second floor

6 Three bedroom homes

Two bedroom homes

One bedroom homes

Studio

# Second floor

| Apartment 007 <del>米</del><br>3 Bedrooms                                                    | м                                                                       | FT              | Apartments 017 🗶 & 02<br>3 Bedrooms                                                          | 25 <del>米</del><br>►                                                                   |
|---------------------------------------------------------------------------------------------|-------------------------------------------------------------------------|-----------------|----------------------------------------------------------------------------------------------|----------------------------------------------------------------------------------------|
| Kitchen / Dining / Living<br>Principal Bedroom<br>Bedroom 2<br>Bedroom 3 / Study<br>Terrace | 3.25 x 5.25<br>3.60 x 3.00<br>2.85 x 2.75<br>3.50 x 3.35                | 11′6″ x 11′0″   | Kitchen / Dining / Living<br>Principal Bedroom<br>Bedroom 2<br>Bedroom 3<br>Study<br>Terrace | 7.40 x 6.25<br>3.75 x 7.40<br>3.95 x 2.95<br>3.35 x 3.45<br>4.25 x 2.25<br>3.50 x 3.35 |
| Apartments 008 $+$ , 01                                                                     |                                                                         |                 |                                                                                              |                                                                                        |
| 3 Bedrooms                                                                                  | M                                                                       | FT              | Apartment 035                                                                                |                                                                                        |
| Kitchen / Dining / Living                                                                   | 10.60 x 6.30                                                            | 34'10" x 20'10" | 2 Bedrooms                                                                                   | N                                                                                      |
| Principal Bedroom<br>Bedroom 2<br>Bedroom 3<br>Terrace 1<br>Terrace 2                       | 3.50 x 5.30<br>3.15 x 3.40<br>3.60 x 3.40<br>3.60 x 3.40<br>3.60 x 3.40 |                 | Kitchen / Dining / Living<br>Principal Bedroom<br>Bedroom 2<br>Terrace                       | 4.45 x 10.85<br>3.75 x 2.95<br>3.80 x 3.15<br>3.40 x 3.50                              |
| Terrace z                                                                                   | J.00 X J.40                                                             | IIIU XIIZ       |                                                                                              |                                                                                        |

| м                            | FT                                                               | Apartment 036<br>1 Bedroom                                              | м                                                                       | FT                                                                                 |
|------------------------------|------------------------------------------------------------------|-------------------------------------------------------------------------|-------------------------------------------------------------------------|------------------------------------------------------------------------------------|
| 5.25<br>7.40<br>2.95<br>5.45 | 24'4" x 20'8"<br>12'5" x 24'4"<br>13'0" x 9'10"<br>11'1" x 11'5" | Kitchen / Dining / Living<br>Bedroom<br>Terrace                         | 5.45 x 5.65<br>3.45 x 3.45<br>3.30 x 3.50                               | 17'11″ x 18'6'<br>11'4″ x 11'4'<br>10'10″ x 11'6'                                  |
| 2.25<br>3.35                 | 14′1″ x 7′6″<br>11′6″ x 10′12″                                   | Apartment 037<br>Studio                                                 | м                                                                       | FT                                                                                 |
| <b>M</b>                     | <b>FT</b><br>14′8″ x 35′9″                                       | Kitchen / Dining / Living<br>Bedroom<br>Terrace                         | 3.10 x 6.35<br>3.15 x 2.45<br>3.50 x 3.35                               | 10'2" x 20'10'<br>10'4" x 8'2'<br>11'9" x 11'0'                                    |
| 2.95<br>3.15                 | 12′5″ x 9′8″<br>12′6″ x 10′4″                                    | Apartment 038<br>2 Bedrooms                                             | м                                                                       | FT                                                                                 |
| 5.50                         | 11′3″ x 11′7″                                                    | Kitchen / Dining<br>Living<br>Principal Bedroom<br>Bedroom 2<br>Terrace | 5.00 x 2.95<br>3.40 x 4.20<br>3.45 x 2.80<br>3.75 x 3.30<br>3.55 x 3.35 | 16'5" x 9'10"<br>11'2" x 13'10"<br>11'5" x 9'3"<br>12'4" x 10'10"<br>11'9" x 11'0" |

# Third floor

Three bedroom homes

Two bedroom homes

bedroom homes

# Third floor

| Apartment 009 <del>米</del><br>3 Bedrooms                                                                        | м                                                                                                      | FT                                              | Apartment 059<br>1 Bedroom                                                            |                                              |
|-----------------------------------------------------------------------------------------------------------------|--------------------------------------------------------------------------------------------------------|-------------------------------------------------|---------------------------------------------------------------------------------------|----------------------------------------------|
| Kitchen / Dining / Living<br>Principal Bedroom<br>Bedroom 2<br>Bedroom 3                                        | 11.00 x 7.35<br>3.65 x 4.70<br>3.50 x 4.45<br>2.95 x 3.50                                              | 36'1" x 24'1"<br>11'7" x 15'5"<br>11'6" x 14'7" | Kitchen / Dining / Living<br>Bedroom<br>Terrace                                       | 6.80 x 4<br>4.00 x 4<br>3.50 x 2             |
| Terrace 1<br>Terrace 2                                                                                          | 3.45 x 3.35<br>3.30 x 3.35                                                                             | 11′4″ x 10′12″<br>10′10″ x 10′12″               | Apartments 057, 058, 0<br>1 Bedroom                                                   | 75, 076, (                                   |
| Terrace 3<br>Apartment 039 <del>米</del><br>3 Bedrooms                                                           | 7.25 x 6.20<br>M                                                                                       | 23'9" x 20'4"<br>FT                             | Kitchen / Dining / Living<br>Bedroom<br>Terrace (Apts 57, 75, 76)<br>Terrace (Apt 58) | 3.75 x 6<br>3.25 x 3<br>3.30 x 1<br>3.30 x 3 |
| Kitchen / Dining / Living<br>Principal Bedroom<br>Bedroom 2<br>Bedroom 3<br>Terrace 1<br>Terrace 2<br>Terrace 3 | 10.55 x 7.30<br>3.60 x 4.65<br>3.50 x 4.40<br>2.95 x 3.45<br>3.45 x 3.40<br>3.55 x 3.45<br>5.95 x 4.75 | 11′4″ x 11′2″                                   | Terrace (Apts 90, 91)                                                                 | 3.30 x 1                                     |