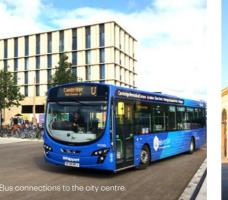

# Cambridge and beyond

Map is not to scale and shows approximate locations only

Travel times are approximate. Sources: Google Maps and nationalrail.co.uk

THE ICON

couldn't be better located. Cycling and

With fast trains from Cambridge Railway Station to central London, you can reach the capital in less than an hour. Heading north, there are direct services to Peterborough and Norwich, and for international travel, Stansted Airport is just a 30-minute train journey away.