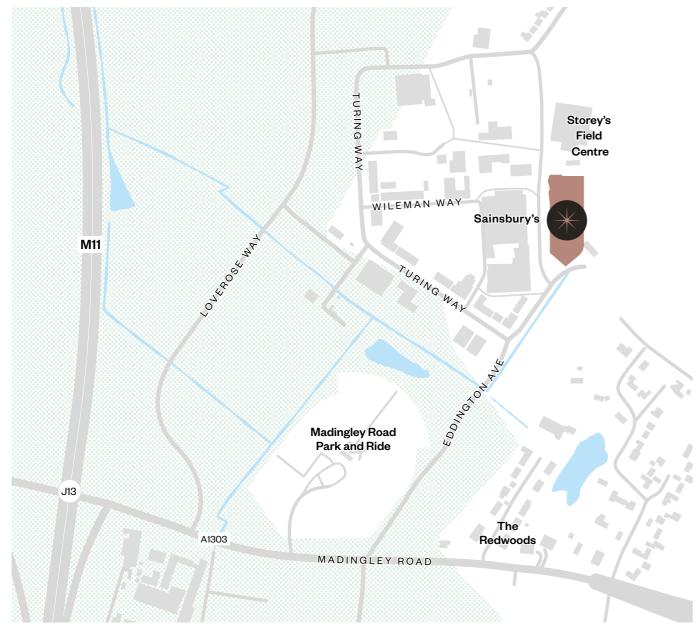

# Your neighbourhood

| 1  | Sales Suite                                    |
|----|------------------------------------------------|
| 2  | Hyatt Centric and<br>Turing Locke Hotels       |
| 3  | Dutch - Cocktail Bar                           |
| 4  | The Astronomer Restaurant                      |
| 5  | Douce - Hair Salon and Bar                     |
| 6  | Storey's Field Centre<br>and Nursery           |
| 7  | Dulcedo Social - Bakery & Ca                   |
| 8  | University of Cambridge<br>Primary School      |
| 9  | Five Acres Park                                |
| 10 | Children's Play Area                           |
| 11 | Storey's Field Cricket Pitch                   |
| 12 | Market Square                                  |
| 13 | Sainsbury's                                    |
| 14 | Proposed Health Centre                         |
| 15 | Brook Leys                                     |
| 16 | Proposed Sports Centre                         |
| 17 | Park and Ride                                  |
| 18 | Athena - Knights Park Homes                    |
| 19 | Cambridge University<br>Existing Housing       |
| 20 | Sports Fields                                  |
| 21 | Veteran Oak                                    |
| 22 | Rubicon - Knights Park<br>and University Homes |
| 23 | Fusion - Knights Park Homes                    |
| 24 | Future Housing                                 |
|    |                                                |