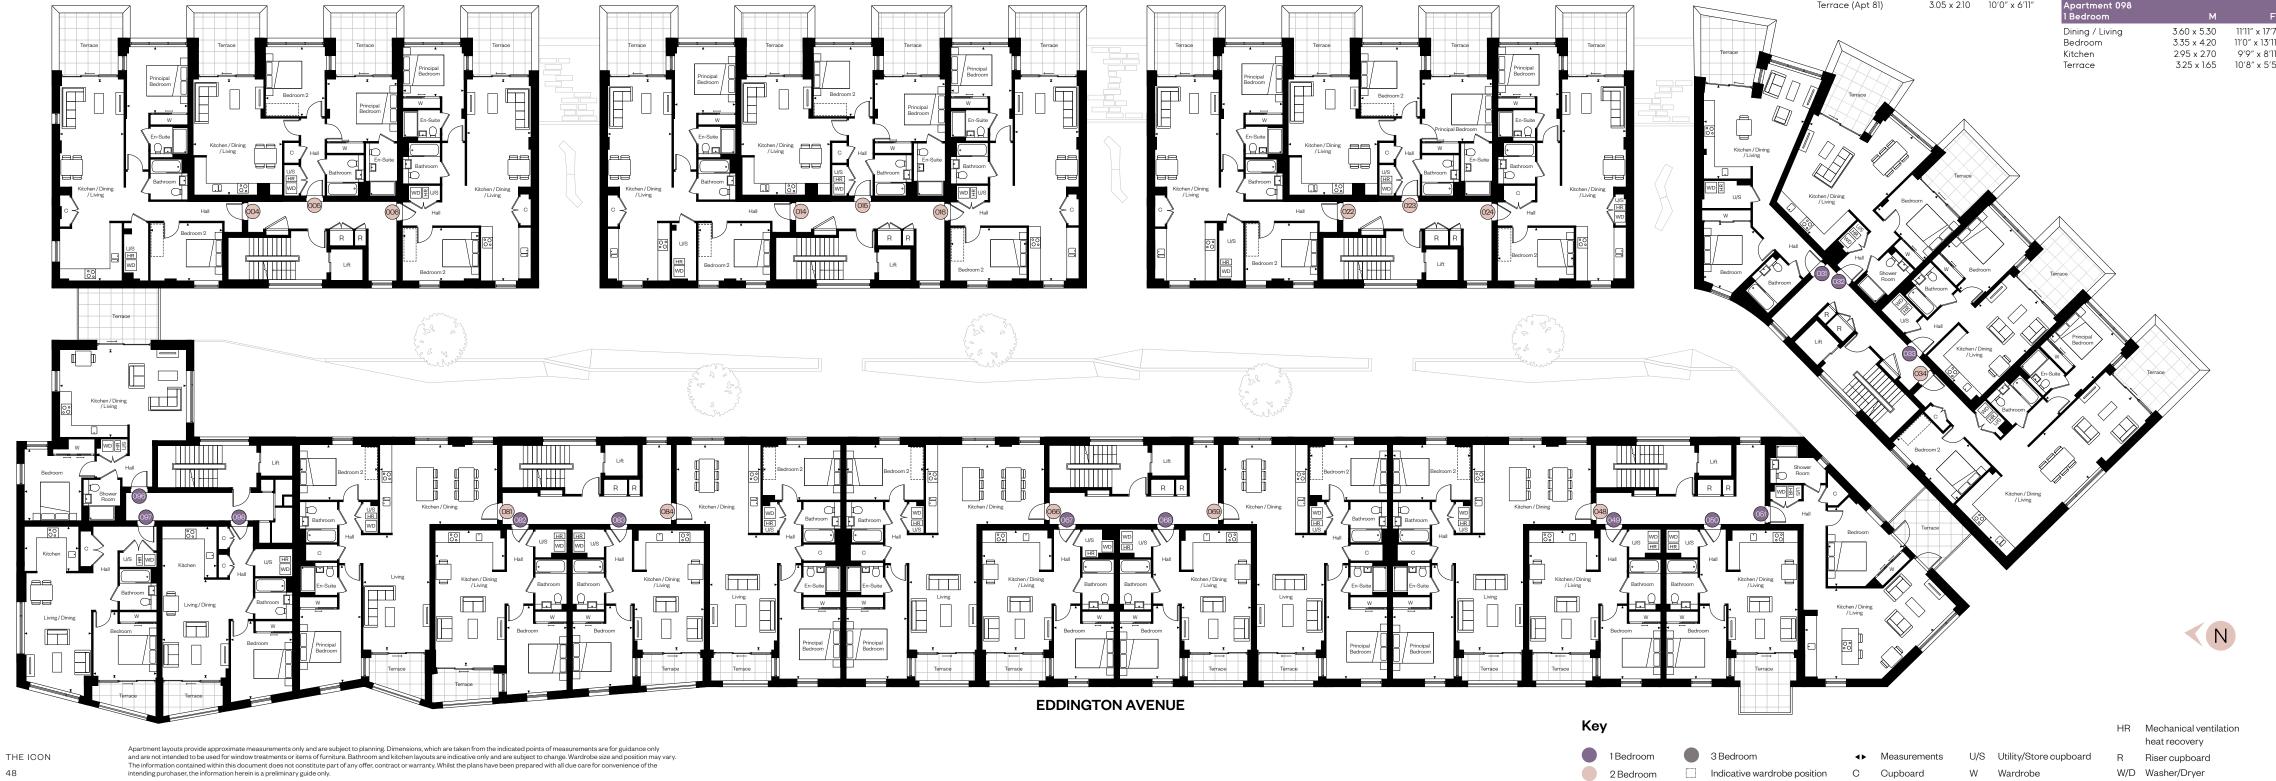

# Lower Ground floor

# Lower Ground Floor

|                                                                                                                                                                                                                                                                                                                                                                                                                                                                                                                                                                                                                                                                                                                                                                                                                                                                                                                                                                                                                                                                                                                                                                                                                                                                                                                                                                                                                                                                                                                                                                                                                                                                                                                                                                                                                                                                                                                                                                                                                                                                                                                                                                                                                                                                                                                                                                                                                                                                                                             | 2 Bedroom Duplex   M   FT     Kitchen / Dining / Living<br>Terrace   4.10 x 8.15<br>4.55 x 1.65   13'5" x 26'9"<br>14'11" x 5'5"   Kitchen / Dining / Living<br>Terrace   5.65 x 8.15<br>4.30 x 1.65   18'6" x 26'9"<br>14'11" x 5'5"     Apartments 043, 044 & 045<br>2 Bedroom Duplex   M   FT     Kitchen / Dining / Living<br>2 Bedroom Duplex   4.20 x 8.15<br>4.30 x 1.65   13'9" x 26'9"<br>14'11" x 5'5"   Apartment 047<br>2 Bedroom Duplex   M   FT     Kitchen / Dining / Living<br>Terrace   4.20 x 8.15<br>4.30 x 1.65   13'9" x 26'9"<br>14'11" x 5'5"   Kitchen / Dining / Living<br>5.95 x 8.65   22'10" x 28'5"<br>22'10" x 28'5"                                                                                                                                                                                                                                                                                                                                                                                                                                                                                                                                                                                                                                                                                                                                                                                                                                                                                                                                                                                                                                                                                                                                                                                                                                                                                                                                                                                                                                                            |
|-------------------------------------------------------------------------------------------------------------------------------------------------------------------------------------------------------------------------------------------------------------------------------------------------------------------------------------------------------------------------------------------------------------------------------------------------------------------------------------------------------------------------------------------------------------------------------------------------------------------------------------------------------------------------------------------------------------------------------------------------------------------------------------------------------------------------------------------------------------------------------------------------------------------------------------------------------------------------------------------------------------------------------------------------------------------------------------------------------------------------------------------------------------------------------------------------------------------------------------------------------------------------------------------------------------------------------------------------------------------------------------------------------------------------------------------------------------------------------------------------------------------------------------------------------------------------------------------------------------------------------------------------------------------------------------------------------------------------------------------------------------------------------------------------------------------------------------------------------------------------------------------------------------------------------------------------------------------------------------------------------------------------------------------------------------------------------------------------------------------------------------------------------------------------------------------------------------------------------------------------------------------------------------------------------------------------------------------------------------------------------------------------------------------------------------------------------------------------------------------------------------|---------------------------------------------------------------------------------------------------------------------------------------------------------------------------------------------------------------------------------------------------------------------------------------------------------------------------------------------------------------------------------------------------------------------------------------------------------------------------------------------------------------------------------------------------------------------------------------------------------------------------------------------------------------------------------------------------------------------------------------------------------------------------------------------------------------------------------------------------------------------------------------------------------------------------------------------------------------------------------------------------------------------------------------------------------------------------------------------------------------------------------------------------------------------------------------------------------------------------------------------------------------------------------------------------------------------------------------------------------------------------------------------------------------------------------------------------------------------------------------------------------------------------------------------------------------------------------------------------------------------------------------------------------------------------------------------------------------------------------------------------------------------------------------------------------------------------------------------------------------------------------------------------------------------------------------------------------------------------------------------------------------------------------------------------------------------------------------------------------------|
|                                                                                                                                                                                                                                                                                                                                                                                                                                                                                                                                                                                                                                                                                                                                                                                                                                                                                                                                                                                                                                                                                                                                                                                                                                                                                                                                                                                                                                                                                                                                                                                                                                                                                                                                                                                                                                                                                                                                                                                                                                                                                                                                                                                                                                                                                                                                                                                                                                                                                                             |                                                                                                                                                                                                                                                                                                                                                                                                                                                                                                                                                                                                                                                                                                                                                                                                                                                                                                                                                                                                                                                                                                                                                                                                                                                                                                                                                                                                                                                                                                                                                                                                                                                                                                                                                                                                                                                                                                                                                                                                                                                                                                               |
| Cycle Store                                                                                                                                                                                                                                                                                                                                                                                                                                                                                                                                                                                                                                                                                                                                                                                                                                                                                                                                                                                                                                                                                                                                                                                                                                                                                                                                                                                                                                                                                                                                                                                                                                                                                                                                                                                                                                                                                                                                                                                                                                                                                                                                                                                                                                                                                                                                                                                                                                                                                                 |                                                                                                                                                                                                                                                                                                                                                                                                                                                                                                                                                                                                                                                                                                                                                                                                                                                                                                                                                                                                                                                                                                                                                                                                                                                                                                                                                                                                                                                                                                                                                                                                                                                                                                                                                                                                                                                                                                                                                                                                                                                                                                               |
| Part Utt   Part Utt   Utt <td< th=""><td>Image: second second</td></td<> | Image: second |

EDDINGTON AVENUE

Apartment layouts provide approximate measurements only and are subject to planning. Dimensions, which are taken from the indicated points of measurements are for guidance only and are not intended to be used for window treatments or items of furniture. Bathroom and kitchen layouts are indicative only and are subject to change. Wardrobe size and position may vary. The information contained within this document does not constitute part of any offer, contract or warranty. Whilst the plans have been prepared with all due care for convenience of the intending purchaser, the information herein is a preliminary guide only.

# Ground floor

16 Two bedroom homes

bedroom homes

# **Ground floor**

| Apartment 001<br>2 Bedrooms                                            | М                                                        | FT                                                               | Apartments 003, 011, 01<br>2 Bedrooms                                  | 3, 019 & 021<br>M                                         | FT                                                                | Apartment 027<br>2 Bedrooms                                            | м                                                        | FT                                                               |
|------------------------------------------------------------------------|----------------------------------------------------------|------------------------------------------------------------------|------------------------------------------------------------------------|-----------------------------------------------------------|-------------------------------------------------------------------|------------------------------------------------------------------------|----------------------------------------------------------|------------------------------------------------------------------|
| Kitchen / Dining / Living<br>Principal Bedroom<br>Bedroom 2<br>Terrace | 3.35 x 8.60<br>3.50 x 5.25<br>4.10 x 3.10<br>3.05 x 1.60 | 10'12" x 28'3"<br>11'6" x 17'3"<br>13'5" x 10'2"<br>10'1" x 5'3" | Kitchen / Dining / Living<br>Principal Bedroom<br>Bedroom 2<br>Terrace | 3.40 x 10.15<br>3.45 x 5.60<br>3.30 x 3.85<br>3.05 x 1.60 | 11′2″ x 33′4″<br>11′4″ x 18′4″<br>10′11″ x 12′8″<br>10′11″ x 5′3″ | Kitchen / Dining / Living<br>Principal Bedroom<br>Bedroom 2<br>Terrace | 6.45 x 5.60<br>3.15 x 5.95<br>4.20 x 3.30<br>3.40 x 1.65 | 21'2" x 18'5"<br>10'4" x 19'6"<br>13'9" x 10'10"<br>11'2" x 5'5" |
| Apartment 002<br>3 Bedrooms                                            | М                                                        | FT                                                               | Apartments 012 & 020<br>3 Bedrooms                                     | М                                                         | FT                                                                | Apartment 028<br>1 Bedroom                                             | М                                                        | FT                                                               |
| Kitchen / Dining / Living                                              | 7.90 x 3.80                                              | 25'11" x 12'5"                                                   | Kitchen / Dining / Living                                              | 7.25 x 5.65                                               | 23'10" x 18'7"                                                    | Kitchen / Dining / Living                                              | 3.70 x 9.80                                              | 12'2" x 32'2"                                                    |
| Principal Bedroom                                                      | 7.35 x 3.40                                              | 24'1" x 11'2"                                                    | Principal Bedroom                                                      | 3.60 x 5.65                                               | 11′10″ x 18′6″                                                    | Bedroom                                                                | 2.95 x 5.50                                              | 9′8″ x 18′2″                                                     |
| Bedroom 2                                                              | 4.00 x 3.40                                              | 13′1″ x 11′2″                                                    | Bedroom 2                                                              | 3.40 x 3.95                                               | 11′2″ x 12′12″                                                    | Terrace                                                                | 3.35 x 1.75                                              | 10'12" x 5'9"                                                    |
|                                                                        | 250 x 340                                                | 8′3″ x 11′2″                                                     | Bedroom 3                                                              | 380 x 390                                                 | 12'6" x 12'10"                                                    |                                                                        |                                                          |                                                                  |
| Bedroom 3                                                              | 2.50 x 3.40                                              | OJXIIZ                                                           | Dealooning                                                             | 0.00 x 0.70                                               | 12 0 X 12 10                                                      |                                                                        |                                                          |                                                                  |