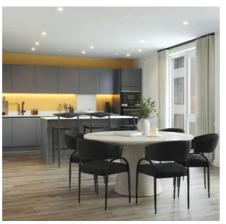

# Kitchen

- Matt finish handleless units with contemporary black trim and soft close to doors and drawers
- · Caesarstone worktop with matching upstand and splashback behind hob (where applicable)
- · Induction hob
- Integrated single oven
- microwave to studio
- Integrated dishwasher
- Integrated fridge/freezer
- Integrated cooker hood or ceiling hood where hob on island or peninsula
- · Stainless steel undermounted sink with

# Kitchen

- · Soft matt handleless units with anti-fingerprint finish, and a contemporary black trim
- · Soft close to doors and drawers
- Glass-sided drawer pack with oak cutlerv insert
- · Pull out Le Mans corner units where layout allows
- Honed finish Caesarstone worktop with matching upstand and splashback behind hob (where applicable)
- · Miele induction hob
- · Miele integrated single oven
- Miele integrated microwave
- Miele integrated dishwasher
- · Miele wine cooler
- Miele integrated fridge/freezer
- · Miele integrated cooker hood or
- ceiling hood where hob on peninsula
- Stainless steel undermounted sink
- · Quooker hot/cold/boiling tap in matt black finish
- · Recessed LED feature lighting to wall units, under worktops and tall units
- · Integrated pull-out recycling bin
- · Miele washer/dryer (freestanding in hallway cupboard)