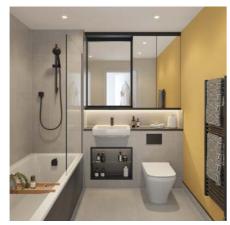

# Bathroom

- White sanitaryware with contemporary matt black brassware
- · Bath with shower over and glass screen
- · Recessed shower shelf
- · Large format wall and floor tiles
- · Heated matt black towel rail

# Bathroom

- · White sanitaryware with contemporary
- · Bath with shower over and glass screen
- with LED lighting
- · Recessed shower shelf
- · Bath panel to match vanity top
- · Large format wall and floor tiles