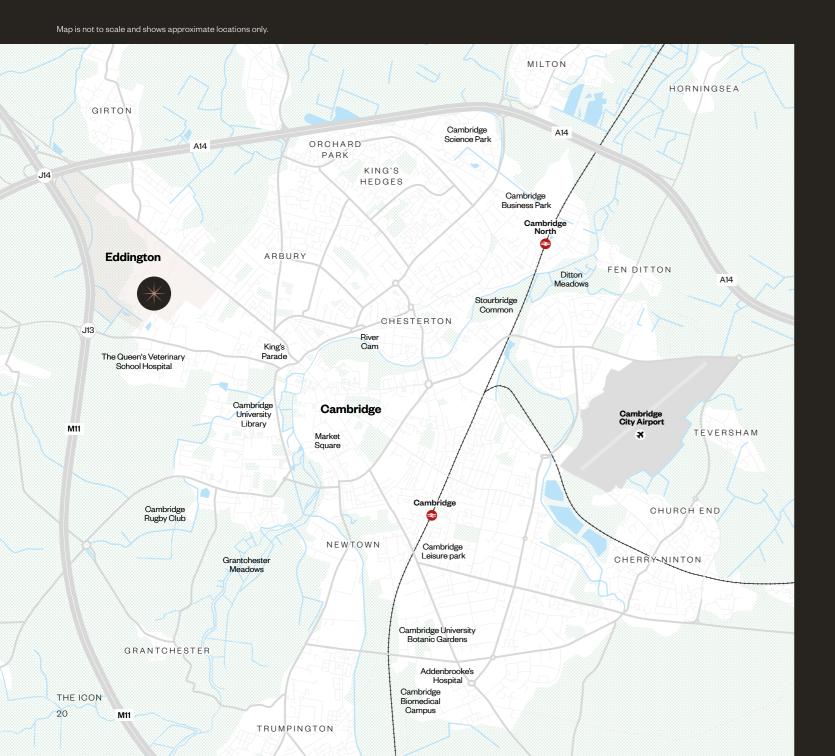

# Cambridge and beyond

Map is not to scale and shows approximate locations only

Travel times are approximate. Sources: Google Maps and nationalrail.co.uk

THE ICON

couldn't be better located. Cycling and

With fast trains from Cambridge Railway Station to central London, you can reach the capital in less than an hour. Heading north, there are direct services to Peterborough and Norwich, and for international travel, Stansted Airport is just a 30-minute train journey away.