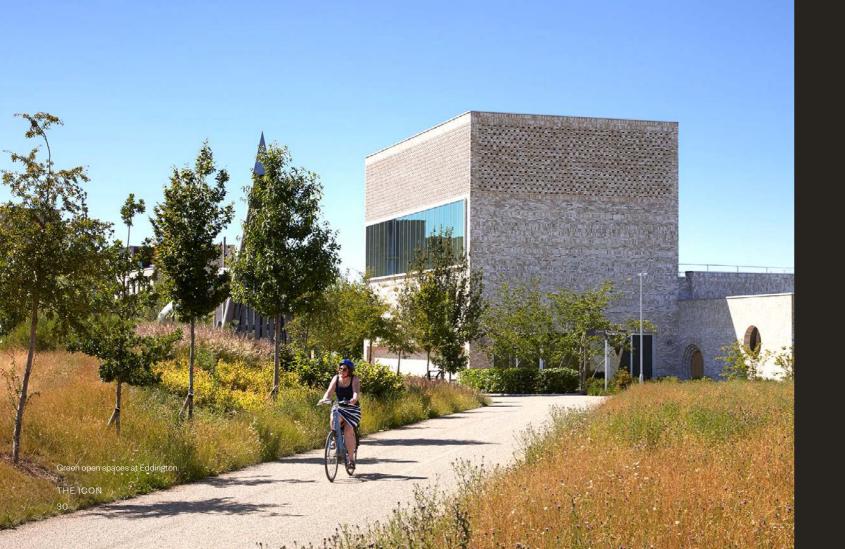

# Brighten your day

With over 50 hectares of green open space, Eddington offers abundant room to roam: parks, meadows, nature trails, scenic cycling paths, and more.

At its heart lies Storey's Field, a large park reminiscent of Cambridge's beloved Parker's Piece. It's a prime spot for walks, weekend picnics, and games. Just beyond your doorstep, you'll discover 11 hectares of newly created parkland along the Brook Leys lakes and lagoons. Follow the winding trails to spot some of the many bird and insect species that call this place home.

The natural landscape is an important part of the sustainability efforts. It incorporates wetlands, meadows, and planting schemes to create a biodiverse environment and support native species.