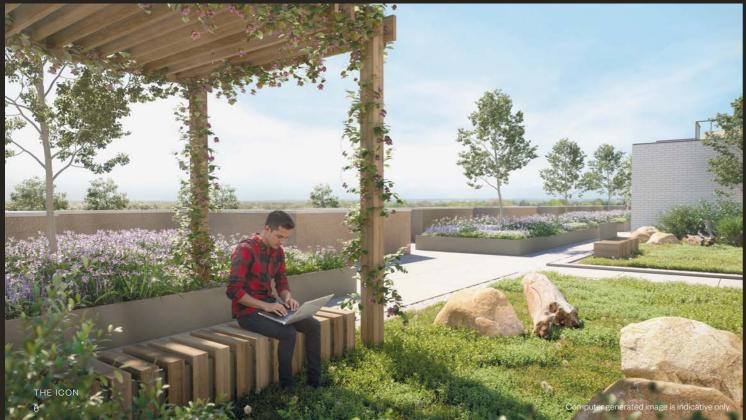

# Brighten your day

With over 50 hectares of green open space, Eddington offers abundant room to roam: parks, meadows, nature trails, scenic cycling paths, and more.

At its heart lies Storey's Field, a large park reminiscent of Cambridge's beloved Parker's Piece. It's a prime spot for walks, weekend picnics, and games. Just beyond your doorstep, you'll discover 11 hectares of newly created parkland along the Brook Leys lakes and lagoons. Follow the winding trails to spot some of the many bird and insect species that call this place home.

For a more relaxed way to stay active, there will also be allotments at Eddington. You can reap the health benefits that gardening brings, while also growing your own produce to cook and eat at home, just a short walk away.