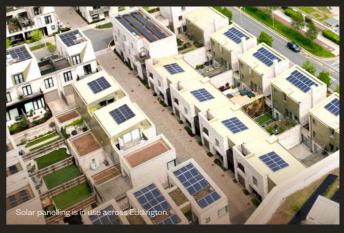

To meet high sustainability standards (previously called the Code for Sustainable Homes Level 5), the homes have been developed to reduce their energy and carbon dioxide emissions by at least 85% from 2010 levels. From solar panels and bio-diverse roofs to one of the smartest waste disposal systems, your home has been thoroughly optimised according to the latest science.

# Solar panels

Solar PV systems will generate power to light communal areas as well as reduce the building's carbon footprint, contributing to the overall sustainability goals of the development.