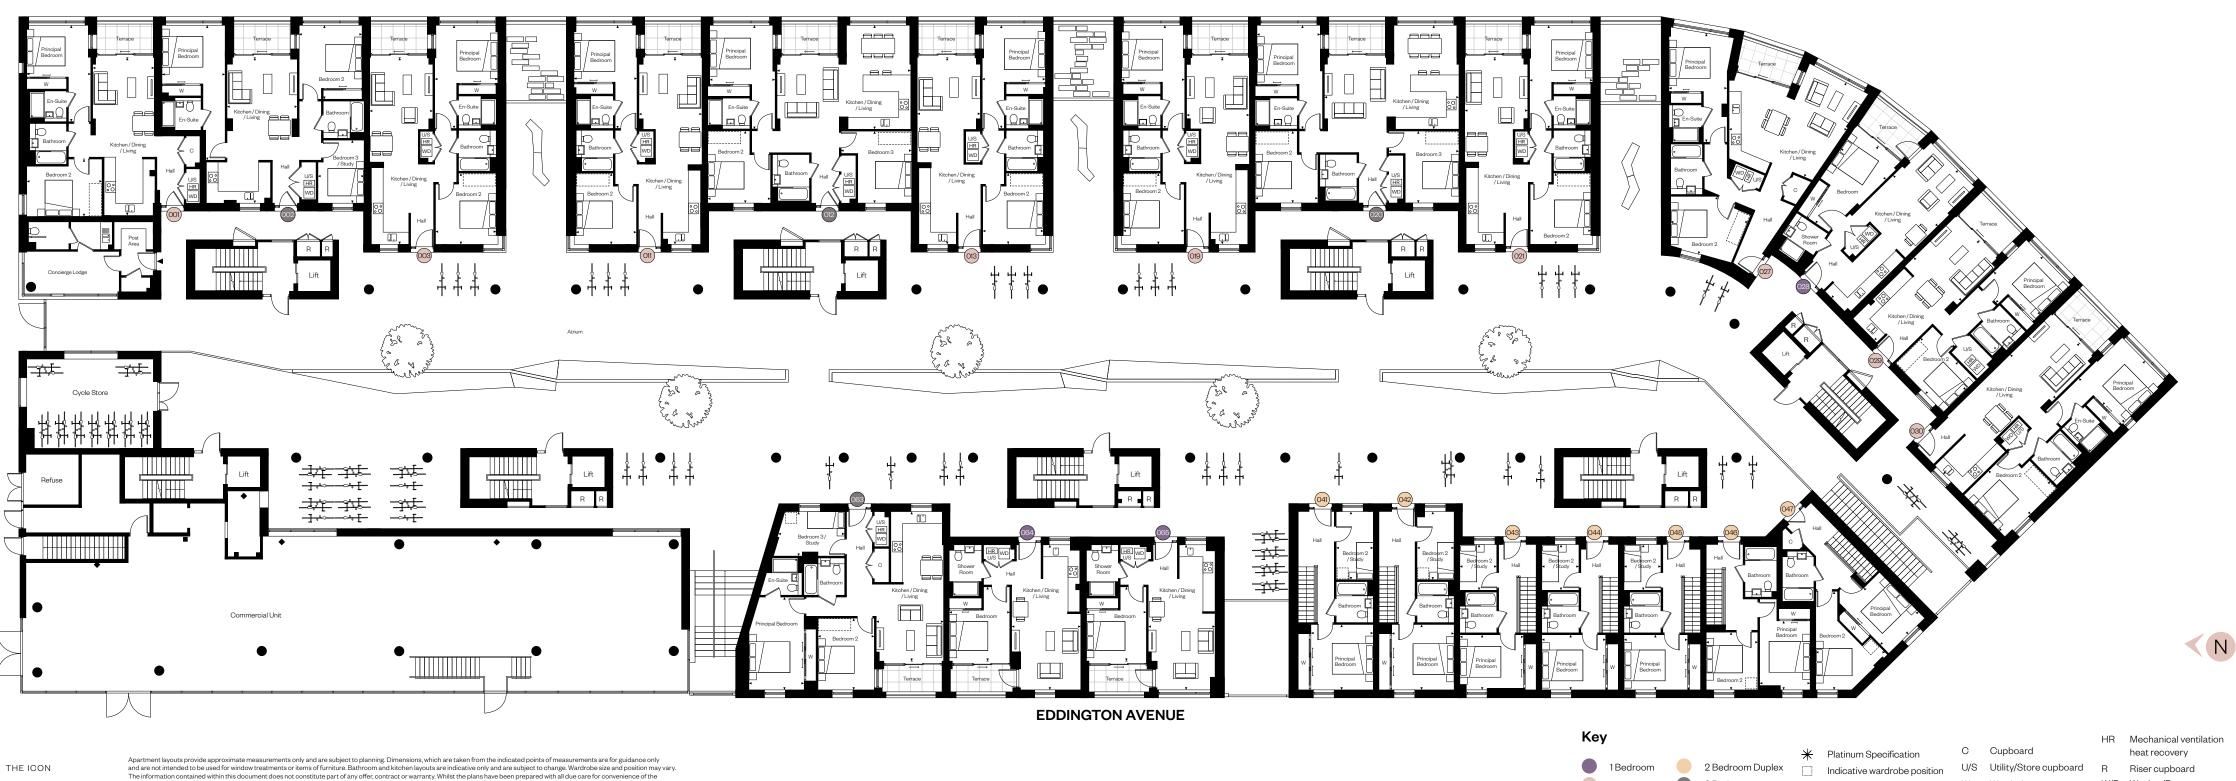

# Ground floor

16 Two bedroom homes

bedroom homes

# **Ground floor**

| Apartment 001<br>2 Bedrooms                                            | М                                                        | FT                                                               | Apartments 003, 011, 01<br>2 Bedrooms                                  | 3, 019 & 021<br>M                                         | FT                                                                | Apartment 027<br>2 Bedrooms                                            | м                                                        | FT                                                               |
|------------------------------------------------------------------------|----------------------------------------------------------|------------------------------------------------------------------|------------------------------------------------------------------------|-----------------------------------------------------------|-------------------------------------------------------------------|------------------------------------------------------------------------|----------------------------------------------------------|------------------------------------------------------------------|
| Kitchen / Dining / Living<br>Principal Bedroom<br>Bedroom 2<br>Terrace | 3.35 x 8.60<br>3.50 x 5.25<br>4.10 x 3.10<br>3.05 x 1.60 | 10'12" x 28'3"<br>11'6" x 17'3"<br>13'5" x 10'2"<br>10'1" x 5'3" | Kitchen / Dining / Living<br>Principal Bedroom<br>Bedroom 2<br>Terrace | 3.40 x 10.15<br>3.45 x 5.60<br>3.30 x 3.85<br>3.05 x 1.60 | 11′2″ x 33′4″<br>11′4″ x 18′4″<br>10′11″ x 12′8″<br>10′11″ x 5′3″ | Kitchen / Dining / Living<br>Principal Bedroom<br>Bedroom 2<br>Terrace | 6.45 x 5.60<br>3.15 x 5.95<br>4.20 x 3.30<br>3.40 x 1.65 | 21'2" x 18'5"<br>10'4" x 19'6"<br>13'9" x 10'10"<br>11'2" x 5'5" |
| Apartment 002<br>3 Bedrooms                                            | М                                                        | FT                                                               | Apartments 012 & 020<br>3 Bedrooms                                     | М                                                         | FT                                                                | Apartment 028<br>1 Bedroom                                             | М                                                        | FT                                                               |
| Kitchen / Dining / Living                                              | 7.90 x 3.80                                              | 25'11" x 12'5"                                                   | Kitchen / Dining / Living                                              | 7.25 x 5.65                                               | 23'10" x 18'7"                                                    | Kitchen / Dining / Living                                              | 3.70 x 9.80                                              | 12'2" x 32'2"                                                    |
| Principal Bedroom                                                      | 7.35 x 3.40                                              | 24'1" x 11'2"                                                    | Principal Bedroom                                                      | 3.60 x 5.65                                               | 11′10″ x 18′6″                                                    | Bedroom                                                                | 2.95 x 5.50                                              | 9′8″ x 18′2″                                                     |
| Bedroom 2                                                              | 4.00 x 3.40                                              | 13′1″ x 11′2″                                                    | Bedroom 2                                                              | 3.40 x 3.95                                               | 11′2″ x 12′12″                                                    | Terrace                                                                | 3.35 x 1.75                                              | 10'12" x 5'9"                                                    |
|                                                                        | 250 x 340                                                | 8′3″ x 11′2″                                                     | Bedroom 3                                                              | 380 x 390                                                 | 12'6" x 12'10"                                                    |                                                                        |                                                          |                                                                  |
| Bedroom 3                                                              | 2.50 x 3.40                                              | OJXIIZ                                                           | Dealooning                                                             | 0.00 x 0.70                                               | 12 0 X 12 10                                                      |                                                                        |                                                          |                                                                  |

# **CRICKET PITCH**

Apartment layouts provide approximate measurements only and are subject to planning. Dimensions, which are taken from the indicated points of measurements are for guidance only and are not intended to be used for window treatments or items of furniture. Bathroom and kitchen layouts are indicative only and are subject to ohange. Wardrobe size and position may vary. The information contained within this document does not constitute part of any offer, contract or warranty. Whilst the plans have been prepared with all due care for convenience of the intending purchaser, the information herein is a preliminary guide only.