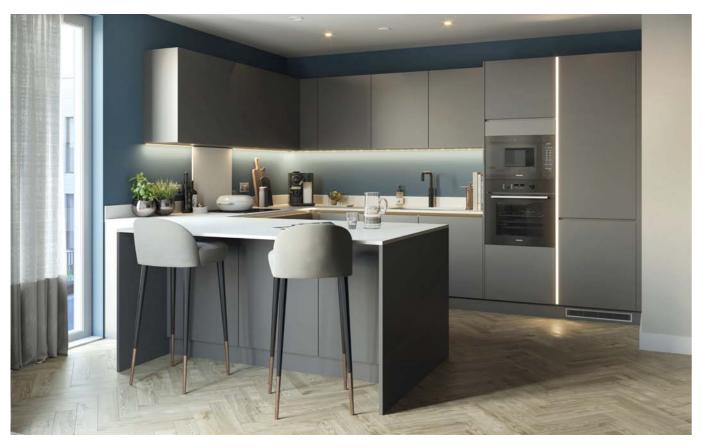

# Kitchen

- Matt finish handleless units with contemporary black trim and soft close to doors and drawers
- · Caesarstone worktop with matching upstand and splashback behind hob (where applicable)
- · Induction hob
- Integrated single oven
- microwave to studio
- Integrated dishwasher
- Integrated fridge/freezer
- Integrated cooker hood or ceiling hood where hob on island or peninsula
- · Stainless steel undermounted sink with

# Kitchen

- · Soft matt handleless units with anti-fingerprint finish, and a contemporary black trim
- · Soft close to doors and drawers
- Glass-sided drawer pack with oak cutlerv insert
- · Pull out Le Mans corner units where layout allows
- Honed finish Caesarstone worktop with matching upstand and splashback behind hob (where applicable)
- · Miele induction hob
- · Miele integrated single oven
- Miele integrated microwave
- Miele integrated dishwasher
- · Miele wine cooler
- Miele integrated fridge/freezer
- · Miele integrated cooker hood or
- ceiling hood where hob on peninsula
- Stainless steel undermounted sink
- · Quooker hot/cold/boiling tap in matt black finish
- · Recessed LED feature lighting to wall units, under worktops and tall units
- · Integrated pull-out recycling bin
- · Miele washer/dryer (freestanding in hallway cupboard)