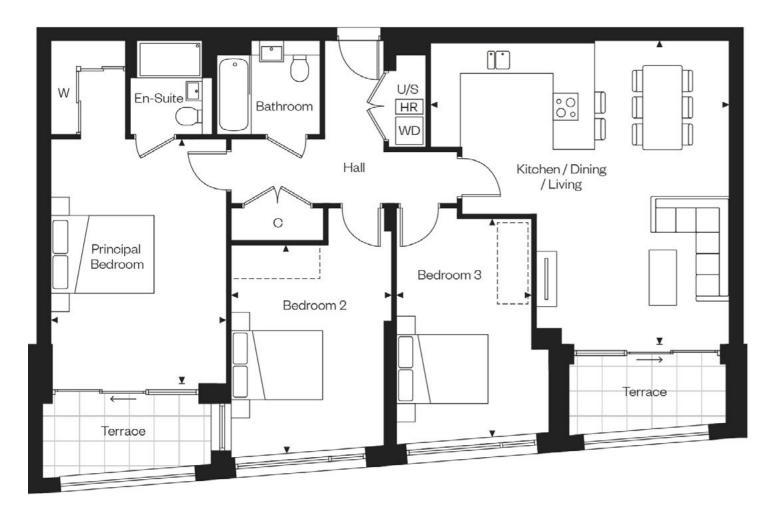

## Apartment 094 3 Bedrooms – Fourth Floor

| Kitchen/Dining/Living | 6.45 x 6.50 | 21'2" x 21'4"  |
|-----------------------|-------------|----------------|
| Principal Bedroom     | 3.75 x 4.40 | 12'4" x 14'5"  |
| Bedroom 2             | 3.45 x 4.50 | 11'4" x 14'9"  |
| Bedroom 3             | 3.30 x 4.50 | 10′10" x 14′9" |
| Terrace 1             | 3.65 x 1.60 | 11'12" x 5'3"  |
| Terrace 2             | 3.40 x 1.65 | 11'2" x 5'5"   |

◆ ■ Measurements C = Cupboard W = Wardrobe U/S = Utility/Store cupboard

W/D = Washer/Dryer HR = MVHR R = Riser cupboard □ = Indicative wardrobe position

Apartment layouts provide approximate measurements only and are subject to planning. Dimensions, which are taken from the indicated points of measurements are for guidance only and are not intended to be used for window treatments or items of furniture. Bathroom and kitchen layouts are indicative only and are subject to change. Wardrobe size and position may vary. The information contained within this document does not constitute part of any offer, contract or warranty. Whilst the plans have been prepared with all due care for convenience of the intending purchaser, the information herein is a preliminary guide only.