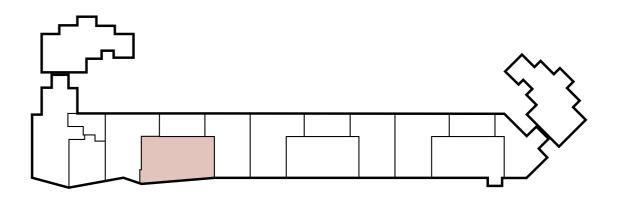

## Apartment 094 3 Bedrooms – Fourth Floor

| Kitchen/Dining/Living | 6.45 x 6.50 | 21'2" x 21'4"  |
|-----------------------|-------------|----------------|
| Principal Bedroom     | 3.75 x 4.40 | 12'4" x 14'5"  |
| Bedroom 2             | 3.45 x 4.50 | 11'4" x 14'9"  |
| Bedroom 3             | 3.30 x 4.50 | 10′10" x 14′9" |
| Terrace 1             | 3.65 x 1.60 | 11'12" x 5'3"  |
| Terrace 2             | 3.40 x 1.65 | 11'2" x 5'5"   |