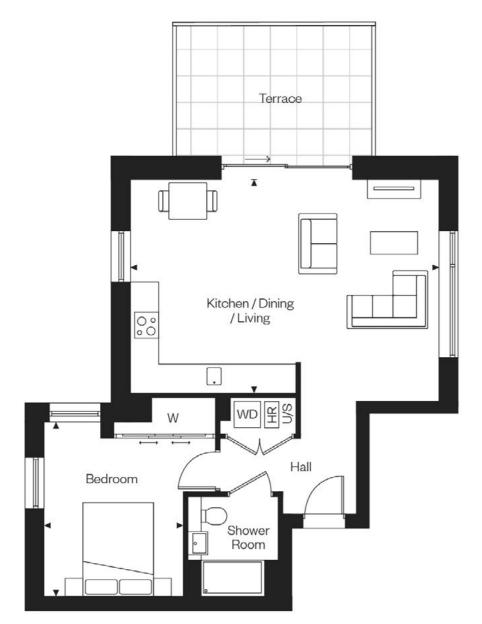

## Apartment 096 I Bedroom – First Floor

| Kitchen/Dining/Living | 6.85 x 4.75 | 22′8″ x 15′8′ |
|-----------------------|-------------|---------------|
| Bedroom               | 3.05 x 3.85 | 10'2" x 12'9" |
| Terrace               | 4.35 x 2.80 | 14′3″ x 9′2″  |

◆ = Measurements C = Cupboard W = Wardrobe U/S = Utility/Store cupboard
W/D = Washer/Dryer HR = MVHR R = Riser cupboard □ = Indicative wardrobe position

Apartment layouts provide approximate measurements only and are subject to planning. Dimensions, which are taken from the indicated points of measurements are for guidance only and are not intended to be used for window treatments or items of furniture. Bathroom and kitchen layouts are indicative only and are subject to change. Wardrobe size and position may vary. The information contained within this document does not constitute part of any offer, contract or warranty. Whilst the plans have been prepared with all due care for convenience of the intending purchaser, the information herein is a preliminary guide only.