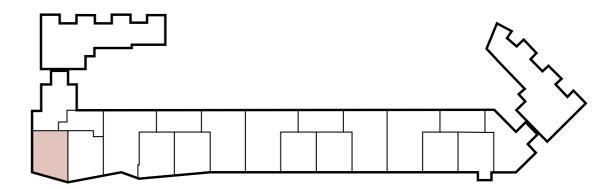

## Apartment 103 1 Bedroom – Third Floor

| Dining/Living<br>Bedroom | 3.60 x 6.50<br>3.45 x 3.45 | 11′11″ x 21′6″<br>11′4″ x 11′4″ |
|--------------------------|----------------------------|---------------------------------|
| Kitchen                  | 2.95 x 2.45                | 9'8" x 8'0"                     |
| Terrace                  | 3.50 x 1.50                | 11′6″ x 4′11″                   |