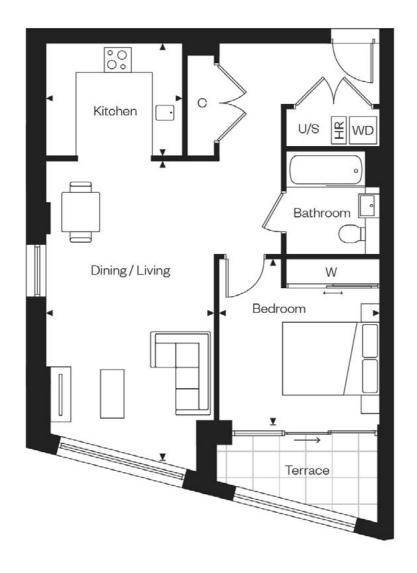

## Apartment 103 1 Bedroom – Third Floor

| Dining/Living<br>Bedroom | 3.60 x 6.50<br>3.45 x 3.45 | 11′11″ x 21′6″<br>11′4″ x 11′4″ |
|--------------------------|----------------------------|---------------------------------|
| Kitchen                  | 2.95 x 2.45                | 9'8" x 8'0"                     |
| Terrace                  | 3.50 x 1.50                | 11′6″ x 4′11″                   |

| ◄► = Measuremen    | ts C = Cupb | oard W = Wardrobe  | U/S = Utility/Store cupboard   |
|--------------------|-------------|--------------------|--------------------------------|
| W/D = Washer/Dryer | HR = MVHR   | R = Riser cupboard | = Indicative wardrobe position |

Apartment layouts provide approximate measurements only and are subject to planning. Dimensions, which are taken from the indicated points of measurements are for guidance only and are not intended to be used for window treatments or items of furniture. Bathroom and kitchen layouts are indicative only and are subject to change. Wardrobe size and position may vary. The information contained within this document does not constitute part of any offer, contract or warranty. Whilst the plans have been prepared with all due care for convenience of the intending purchaser, the information herein is a preliminary guide only.