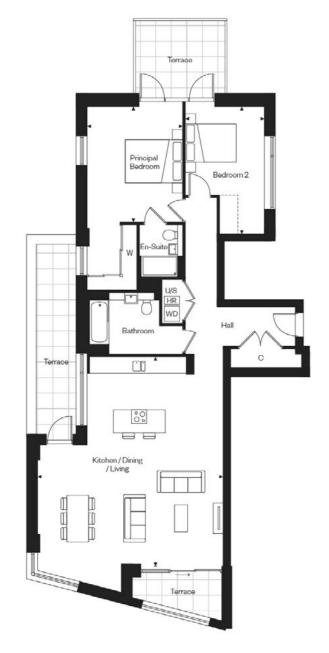

## Apartment 105 2 Bedrooms – Fourth Floor

| Kitchen/Dining/Living | 7.20 x 8.00 | 23′8″ x 26′5″ |
|-----------------------|-------------|---------------|
| Principal Bedroom     | 3.65 x 4.45 | 12′1″ x 14′9″ |
| Bedroom 2             | 3.00 x 4.95 | 10′1″ x 16′3″ |
| Terrace 1             | 3.50 x 1.40 | 11'6" x 4'7"  |
| Terrace 2             | 1.50 x 7.35 | 5′0″ x 24′2″  |
| Terrace 3             | 3.45 x 2.80 | 11′5″ x 9′2″  |

◆ ■ Measurements C = Cupboard W = Wardrobe U/S = Utility/Store cupboard

W/D = Washer/Dryer HR = MVHR R = Riser cupboard □ = Indicative wardrobe position

Apartment layouts provide approximate measurements only and are subject to planning. Dimensions, which are taken from the indicated points of measurements are for guidance only and are not intended to be used for window treatments or items of furniture. Bathroom and kitchen layouts are indicative only and are subject to change. Wardrobe size and position may vary. The information contained within this document does not constitute part of any offer, contract or warranty. Whilst the plans have been prepared with all due care for convenience of the intending purchaser, the information herein is a preliminary guide only.