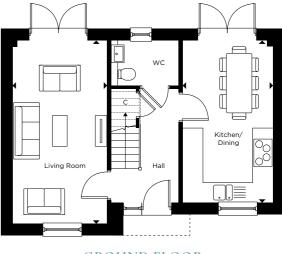

## **GROUND FLOOR**

| Kitchen/Dining    | 2.85m x 5.15m | 9'4" x 16'10" |
|-------------------|---------------|---------------|
| Living Room       | 3.05m x 5.90m | 10'0" x 19'4" |
| FIRST FLOOR       |               |               |
| Study             | 3.00m x 1.95m | 9'10" x 6'4"  |
| Bedroom 3         | 3.00m x 3.80m | 9'10" x 12'5" |
| Bedroom 4         | 2.85m x 2.95m | 9'4" x 9'8"   |
| SECOND FLOOR      |               |               |
| Principal Bedroom | 3.20m x 3.60m | 10′5″ x 11′9″ |
| Bedroom 2         | 3.05m x 5.85m | 10'0" x 19'2" |
|                   |               |               |

SECOND FLOOR

FIRST FLOOR

**GROUND FLOOR** 

C - CUPBOARD W - WARDROBE A/C - AIRING CUPBOARD

Floorplan layouts are not to scale. House layouts provide approximate measurements only and are subject to planning. Dimensions, which are taken from the indicated points of measurements are for guidance only and are not intended to be used for window treatments or items of furniture. Bathroom and kitchen layouts are indicative only and are subject to change. Wardrobe size and position may vary. The information contained within this document does not constitute part of any offer, contract or warranty. Whilst the plans have been prepared with all due care for convenience of the intending purchaser, the information herein is a preliminary guide only.