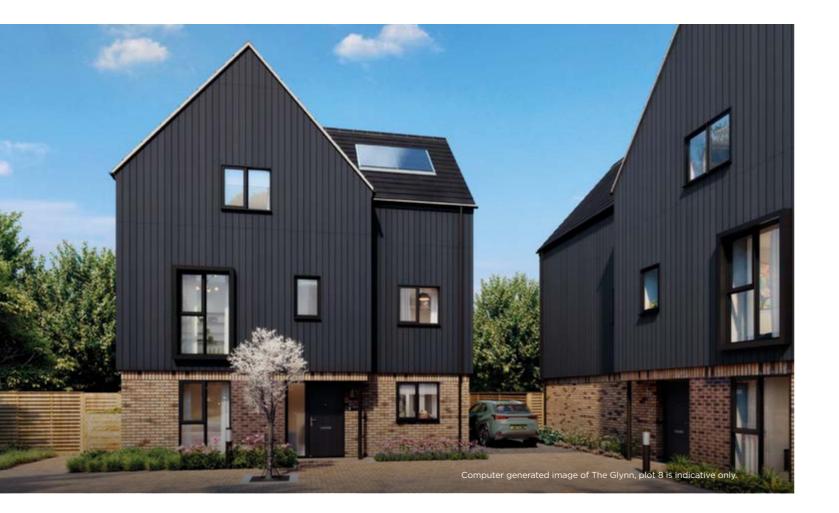

# **4 BEDROOM DETACHED HOUSE** PLOT 8



## **GROUND FLOOR**

| Kitchen/Dining    | 2.85m x 5.15m | 9'4" x 16'10" |
|-------------------|---------------|---------------|
| Living Room       | 3.05m x 5.90m | 10'0" x 19'4" |
| FIRST FLOOR       |               |               |
| Study             | 3.00m x 1.95m | 9'10" x 6'4"  |
| Bedroom 3         | 3.00m x 3.80m | 9'10" x 12'5" |
| Bedroom 4         | 2.85m x 2.95m | 9'4" x 9'8"   |
| SECOND FLOOR      |               |               |
| Principal Bedroom | 3.20m x 3.60m | 10′5″ x 11′9″ |
| Bedroom 2         | 3.05m x 5.85m | 10'0" x 19'2" |
|                   |               |               |





SECOND FLOOR



FIRST FLOOR



**GROUND FLOOR** 

C - CUPBOARD W - WARDROBE A/C - AIRING CUPBOARD

Floorplan layouts are not to scale. House layouts provide approximate measureme