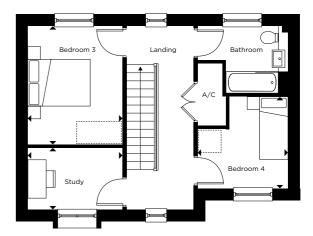

## **GROUND FLOOR**

| Kitchen/Dining    | 2.85m x 5.15m | 9'4" x 16'10" |
|-------------------|---------------|---------------|
| Living Room       | 3.05m x 5.90m | 10'0" x 19'4" |
| FIRST FLOOR       |               |               |
| Study             | 3.00m x 1.95m | 9'10" x 6'4"  |
| Bedroom 3         | 3.00m x 3.80m | 9'10" x 12'5" |
| Bedroom 4         | 2.85m x 2.95m | 9'4" x 9'8"   |
| SECOND FLOOR      |               |               |
| Principal Bedroom | 3.20m x 3.60m | 10′5″ x 11′9″ |
| Bedroom 2         | 3.05m x 5.85m | 10'0" x 19'2" |
|                   |               |               |

SECOND FLOOR

FIRST FLOOR

**GROUND FLOOR** 

C - CUPBOARD W - WARDROBE A/C - AIRING CUPBOARD

Floorplan layouts are not to scale. House layouts provide approximate measurements only and are subject to planning. Dimensions, which are taken from the indicated points of measurements are for guidance only and are not intended to be used for window treatments or items of furniture. Bathroom and kitchen layouts are indicative only and are subject to change. Wardrobe size and position may vary. The information contained within this document does not constitute part of any offer, contract or warranty. Whilst the plans have been prepared with all due care for convenience of the intending purchaser, the information herein is a preliminary guide only.