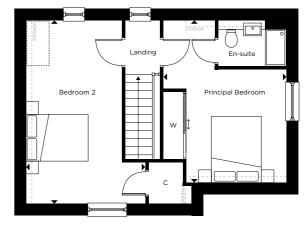

## **GROUND FLOOR**

| Kitchen/Dining    | 2.85m x 5.15m | 9'4" x 16'10" |
|-------------------|---------------|---------------|
| Living Room       | 3.05m x 5.90m | 10'0" x 19'4" |
| FIRST FLOOR       |               |               |
| Study             | 3.00m x 1.95m | 9'10" x 6'4"  |
| Bedroom 3         | 3.00m x 3.80m | 9'10" x 12'5" |
| Bedroom 4         | 2.85m x 2.95m | 9'4" x 9'8"   |
| SECOND FLOOR      |               |               |
| Principal Bedroom | 3.20m x 3.60m | 10′5″ x 11′9″ |
| Bedroom 2         | 3.05m x 5.85m | 10'0" x 19'2" |
|                   |               |               |

SECOND FLOOR

FIRST FLOOR

**GROUND FLOOR** 

C - CUPBOARD W - WARDROBE A/C - AIRING CUPBOARD

Floorplan layouts are not to scale. House layouts provide approximate measurements only and are subject to planning. Dimensions, which are taken from the indicated points of measurements are for guidance only and are not intended to be used for window treatments or items of furniture. Bathroom and kitchen layouts are indicative only and are subject to change. Wardrobe size and position may vary. The information contained within this document does not constitute part of any offer, contract or warranty. Whilst the plans have been prepared with all due care for convenience of the intending purchaser, the information herein is a preliminary guide only.