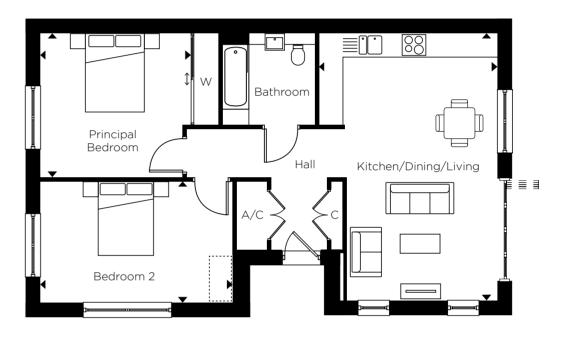

## **GROUND FLOOR**

| Kitchen/Dining/Living | 4.70 m x 7.05 m | 15' 5" x 23' 1"  |
|-----------------------|-----------------|------------------|
| Principal Bedroom     | 3.95 m x 3.80 m | 12' 11" x 12' 5" |
| Bedroom 2             | 3.15 m x 5.05 m | 10' 4" x 16' 6"  |

\*Handed to floorplan shown.

**GROUND FLOOR** 

W - WARDROBE A/C - AIRING CUPBOARD

All floorplans are not to scale. House layouts provide approximate measurements only and are subject to planning. Dimensions, which are taken from the indicated points of measurements are for guidance only and are not intended to be used for window treatments or items of furniture. Bathroom and kitchen layouts are indicative only and are subject to change. Wardrobe size and position may vary. The information contained within this document does not constitute part of any offer, contract or warranty. Whilst the plans have been prepared with all due care for convenience of the intending purchaser, the information herein is a preliminary guide only.