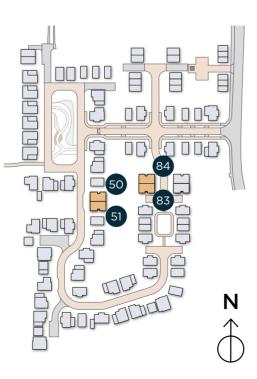

## THE BUXTON

2 BEDROOM BUNGALOW PLOTS 50\*, 51, 83\* & 84



## **GROUND FLOOR**

| Kitchen/Dining/Living | 4.70 m x 7.05 m | 15' 5" x 23' 1"  |
|-----------------------|-----------------|------------------|
| Principal Bedroom     | 3.95 m x 3.80 m | 12' 11" x 12' 5" |
| Bedroom 2             | 3.15 m x 5.05 m | 10' 4" x 16' 6"  |

\*Handed to floorplan shown.





**GROUND FLOOR** 

W - WARDROBE A/C - AIRING CUPBOARD

All floorplans are not to scale. House layouts provide approximate measurements only and are subject to planning. Dimensions, which are taken from the indicated points of measurements are for guidance only and are not intended to be used for window treatments or items of furniture. Bathroom and kitchen layouts are indicative only and are subject to change. Wardrobe size and position may vary. The information contained within this document does not constitute part of any offer, contract or warranty. Whilst the plans have been prepared with all due care for convenience of the intending purchaser, the information herein is a preliminary guide only.