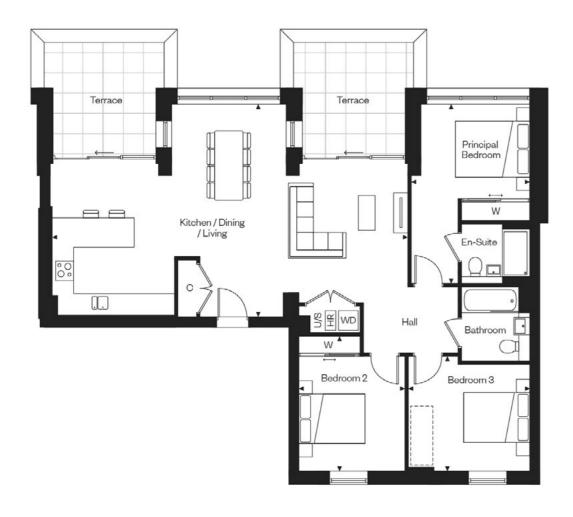

## \*Apartment 008 3 Bedrooms - Second Floor

| 4'10" x 20'10" |
|----------------|
| 11'7" x 17'6"  |
| 10'4" x 11'3"  |
| 11′10″ x 11′3″ |
| 11′10" x 11′2" |
| 11′10" x 11′2" |
|                |

◆ = Measurements

C = Cupboard

W = Wardrobe

U/S = Utility/Store cupboard

W/D = Washer/Dryer

HR = MVHR

R = Riser cupboard

= Indicative wardrobe position

\* = Platinum Specification

Apartment layouts provide approximate measurements only and are subject to planning. Dimensions, which are taken from the indicated points of measurements are for guidance only and are not intended to be used for window treatments or items of furniture. Bathroom and kitchen layouts are indicative only and are subject to change. Wardrobe size and position may vary. The information contained within this document does not constitute part of any offer, contract or warranty. Whilst the plans have been prepared with all due care for convenience of the intending purchaser, the information herein is a preliminary guide only.