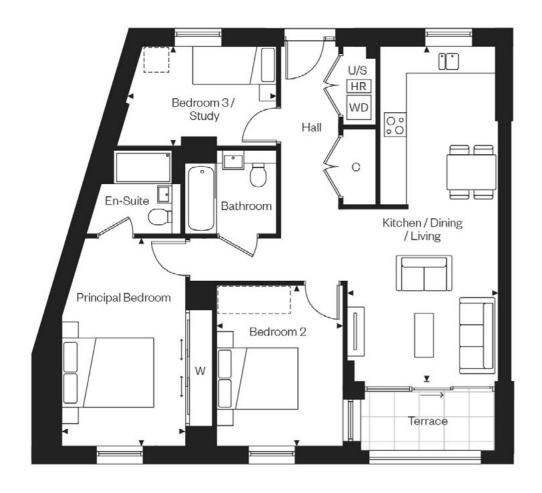

## Apartment 063 3 Bedrooms – Ground Floor

| Kitchen/Dining/Living | 3.65 x 8.10 | 12′0″ x 26′7″  |
|-----------------------|-------------|----------------|
| Principal Bedroom     | 3.00 x 5.10 | 9′10" x 16′9"  |
| Bedroom 2             | 3.05 x 3.90 | 10'1" x 12'10" |
| Bedroom 3/Study       | 3.65 x 2.40 | 11'70" x 7'10" |
| Terrace               | 3.15 x 1.40 | 10'40" x 4'7"  |

Apartment layouts provide approximate measurements only and are subject to planning. Dimensions, which are taken from the indicated points of measurements are for guidance only and are not intended to be used for window treatments or items of furniture. Bathroom and kitchen layouts are indicative only and are subject to change. Wardrobe size and position may vary. The information contained within this document does not constitute part of any offer, contract or warranty. Whilst the plans have been prepared with all due care for convenience of the intending purchaser, the information herein is a preliminary guide only.