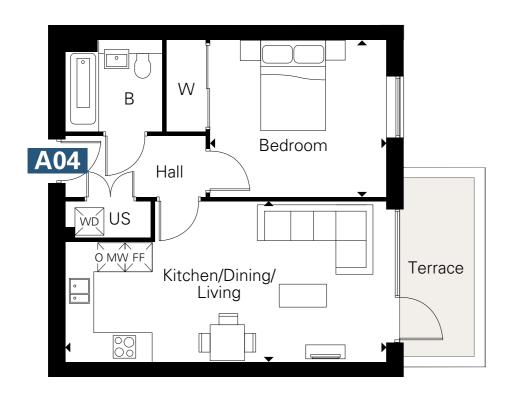

## 1 Bedroom Apartment First Floor – Plot A04

## Apartment A04 - 1 bedroom

## 50.4 sq m (542.5 sq ft)

Kitchen/Dining/Living Room 7.09m x 3.55m 23'3" x 11'8"

Bedroom

3.86m x 3.44m 12'8" x 11'3"

Terrace

69.9 sq ft 6.5 sq m

intended to be used for window treatments or items of furniture. Bathroom and kitchen layouts are indicative only and are subject to change. Wardrobe size and position may vary. The information contained within this document does not constitute part of any offer, contract or warranty. Whilst the plans have been prepared with all due care for the convenience of the intending purchaser, the information contained herein is a