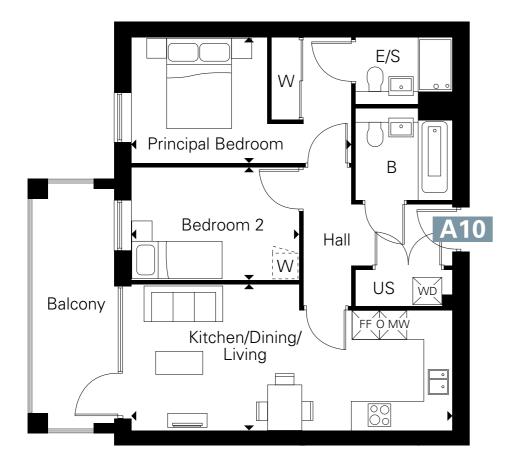

## The Franklin Building

2 Bedroom Apartment First Floor – Plot A10

Apartment A10 – 2 bedroom 61.5 sq m (661.9 sq ft) Kitchen/Dining/Living Room 7.09m x 3.21m 23'3" x 10'6" Principal Bedroom 4.84m x 2.76m 15'10" x 9'1" Bedroom 2 3.69m x 2.48m 12'1" x 8'2" Balcony 10.1 sq m 108.7 sq ft

The Kestrel Building Private Sale The Franklin Building Private Sale

W Wardrobe W Proposed Wardrobe Position B Bathroom E/S En-Suite WD Washer/Dryer O MW Oven/Microwave FF Fridge Freezer C/B Cupboard US Utility Store R Riser Cupboard

All floorplans are not to scale. Layouts provide approximate measurements only and are subject to planning. Dimensions, which are taken from the indicated points of measurement, are for guidance only and are not intended to be used for window treatments or items of furniture. Bathroom and kitchen layouts are indicative only and are subject to change. Wardrobe size and position may vary. The information contained within this document does not constitute part of any offer, contract or warranty. Whilst the plans have been prepared with all due care for the convenience of the intending purchaser, the information contained herein is a preliminary guide only.