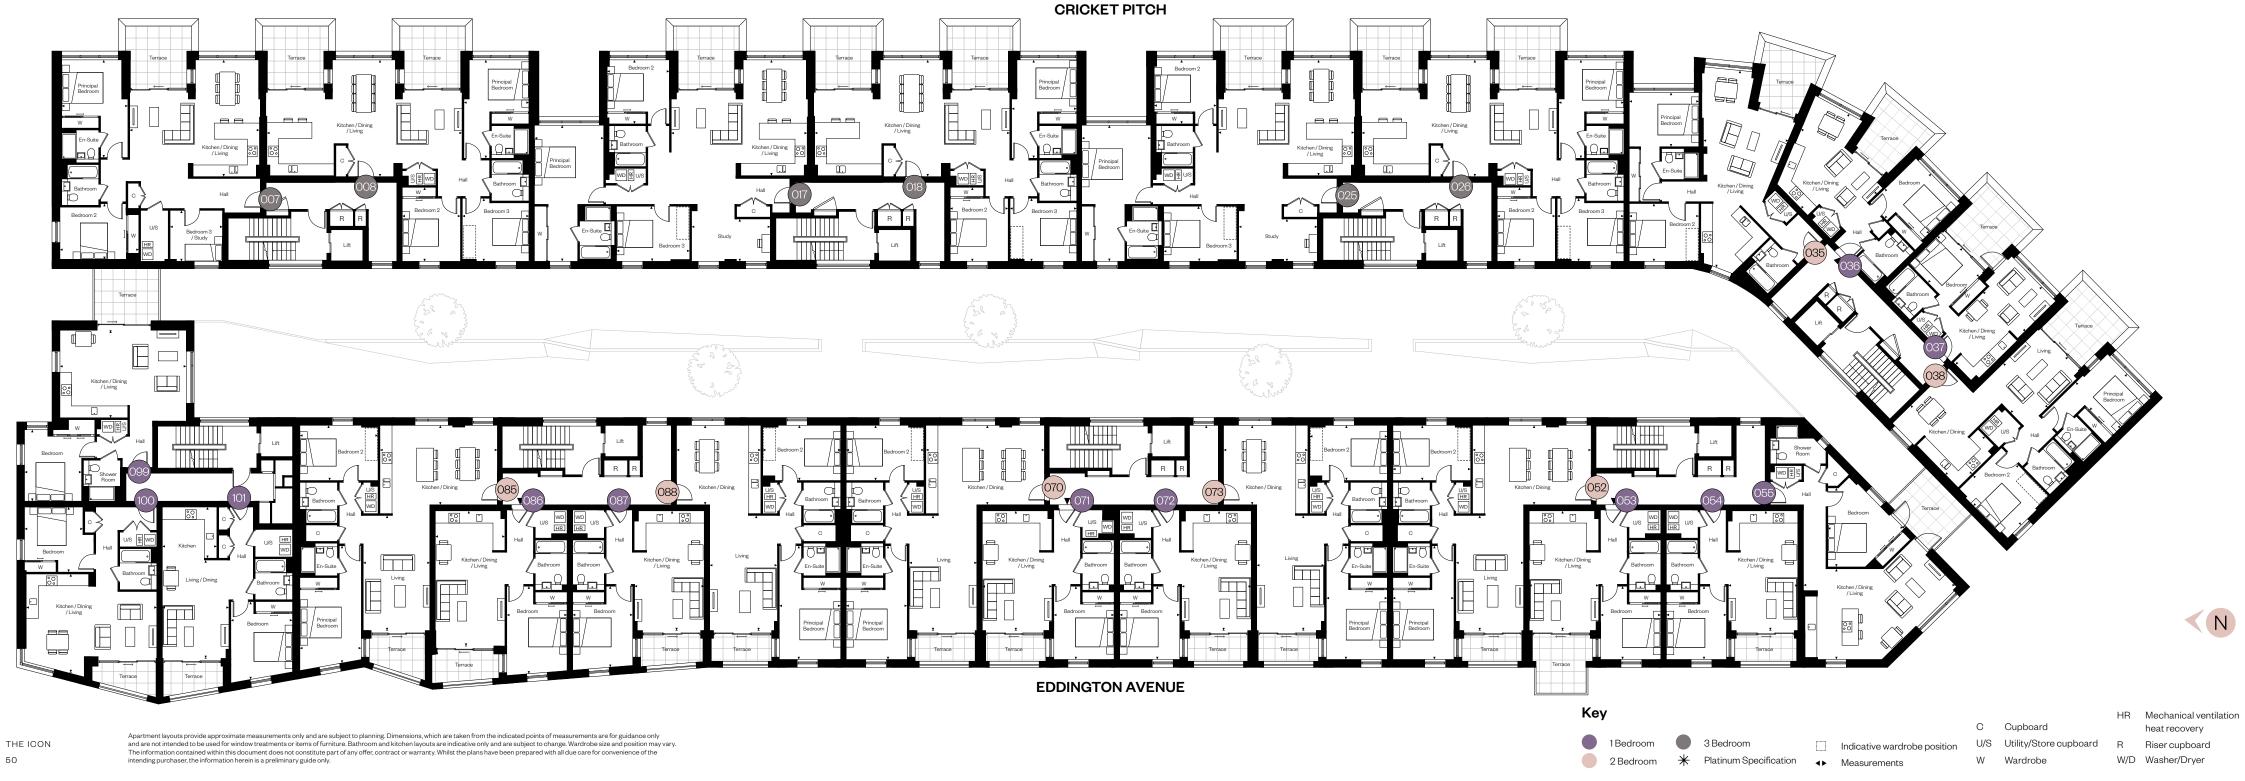

## Second floor

Three bedroom homes

**7** Two bedroom homes

One bedroom homes

Studio

### Second floor

| Apartment 007 <del>米</del><br>3 Bedrooms                                                    | м                                                                       | FT              | Apartments 017 🗶 & 02<br>3 Bedrooms                                                          | 25 <del>米</del><br>►                                                                   |
|---------------------------------------------------------------------------------------------|-------------------------------------------------------------------------|-----------------|----------------------------------------------------------------------------------------------|----------------------------------------------------------------------------------------|
| Kitchen / Dining / Living<br>Principal Bedroom<br>Bedroom 2<br>Bedroom 3 / Study<br>Terrace | 3.25 x 5.25<br>3.60 x 3.00<br>2.85 x 2.75<br>3.50 x 3.35                | 11′6″ x 11′0″   | Kitchen / Dining / Living<br>Principal Bedroom<br>Bedroom 2<br>Bedroom 3<br>Study<br>Terrace | 7.40 x 6.25<br>3.75 x 7.40<br>3.95 x 2.95<br>3.35 x 3.45<br>4.25 x 2.25<br>3.50 x 3.35 |
| Apartments 008 $+$ , 01                                                                     |                                                                         |                 |                                                                                              |                                                                                        |
| 3 Bedrooms                                                                                  | M                                                                       | FT              | Apartment 035                                                                                |                                                                                        |
| Kitchen / Dining / Living                                                                   | 10.60 x 6.30                                                            | 34'10" x 20'10" | 2 Bedrooms                                                                                   | N                                                                                      |
| Principal Bedroom<br>Bedroom 2<br>Bedroom 3<br>Terrace 1<br>Terrace 2                       | 3.50 x 5.30<br>3.15 x 3.40<br>3.60 x 3.40<br>3.60 x 3.40<br>3.60 x 3.40 |                 | Kitchen / Dining / Living<br>Principal Bedroom<br>Bedroom 2<br>Terrace                       | 4.45 x 10.85<br>3.75 x 2.95<br>3.80 x 3.15<br>3.40 x 3.50                              |
| Terrace z                                                                                   | J.00 X J.40                                                             | IIIU XIIZ       |                                                                                              |                                                                                        |

| м                            | FT                                                               | Apartment 036<br>1 Bedroom                                              | м                                                                       | FT                                                                                 |
|------------------------------|------------------------------------------------------------------|-------------------------------------------------------------------------|-------------------------------------------------------------------------|------------------------------------------------------------------------------------|
| 5.25<br>7.40<br>2.95<br>5.45 | 24'4" x 20'8"<br>12'5" x 24'4"<br>13'0" x 9'10"<br>11'1" x 11'5" | Kitchen / Dining / Living<br>Bedroom<br>Terrace                         | 5.45 x 5.65<br>3.45 x 3.45<br>3.30 x 3.50                               | 17'11″ x 18'6'<br>11'4″ x 11'4'<br>10'10″ x 11'6'                                  |
| 2.25<br>3.35                 | 14′1″ x 7′6″<br>11′6″ x 10′12″                                   | Apartment 037<br>Studio                                                 | м                                                                       | FT                                                                                 |
| <b>M</b>                     | <b>FT</b><br>14′8″ x 35′9″                                       | Kitchen / Dining / Living<br>Bedroom<br>Terrace                         | 3.10 x 6.35<br>3.15 x 2.45<br>3.50 x 3.35                               | 10'4" x 8'2'                                                                       |
| 2.95<br>3.15                 | 12′5″ x 9′8″<br>12′6″ x 10′4″                                    | Apartment 038<br>2 Bedrooms                                             | м                                                                       | FT                                                                                 |
| 5.50                         | 11′3″ x 11′7″                                                    | Kitchen / Dining<br>Living<br>Principal Bedroom<br>Bedroom 2<br>Terrace | 5.00 x 2.95<br>3.40 x 4.20<br>3.45 x 2.80<br>3.75 x 3.30<br>3.55 x 3.35 | 16'5" x 9'10"<br>11'2" x 13'10"<br>11'5" x 9'3"<br>12'4" x 10'10"<br>11'9" x 11'0" |

| Apartment 055<br>1 Bedroom | М              | FT            |
|----------------------------|----------------|---------------|
| Kitchen / Dining / Living  | 6.80 x 4.90    | 22′4″ x 16′1′ |
| Bedroom                    | 4.00 x 4.30    | 13′3″ x 14′2′ |
| Terrace                    | 3.50 x 2.80    | 11′6″ x 9′2′  |
|                            |                |               |
| Apartments 053, 054, 0     | 71, 072, 086 8 | & 087         |
| 1 Bedroom                  | M              | FT            |

| 2 Bedrooms                        | м           | FT             |
|-----------------------------------|-------------|----------------|
| Kitchen / Dining                  | 6.45 x 4.30 | 21'2" x 14'1"  |
| Living                            | 3.65 x 6.25 | 12'1" x 20'7"  |
| Principal Bedroom                 | 3.30 x 6.15 | 10'11" x 20'4" |
| Bedroom 2                         | 4.20 x 2.95 | 13'9" x 9'10"  |
| Terrace (Apt 052)                 | 3.20 x 1.40 | 10'6" x 4'7"   |
| Terrace (Apt 070)                 | 3.20 x 1.40 | 10'6" x 4'7"   |
| Terrace (Apt 085)                 | 3.05 x 2.00 | 10'6" x 6'7"   |
| Apartments 073 & 08<br>2 Bedrooms | 8<br>M      | FT             |
| Kitchen / Dining                  | 4.55 x 4.30 | 15'1" x 14'1"  |
| Living                            | 3.65 x 6.25 | 12'1" x 20'7"  |
| Principal Bedroom                 | 3.30 x 6.15 | 10'11" x 20'4" |
| Bedroom 2                         | 4.20 x 3.00 | 13'11" x 9'10" |
| Terrace                           | 3.25 x 1.45 | 10'8" x 18'1"  |