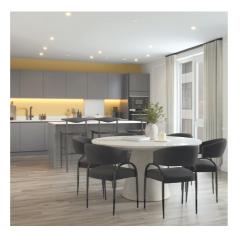

### Kitchen

- Matt finish handleless units with contemporary black trim and soft close to doors and drawers
- · Caesarstone worktop with matching upstand and splashback behind hob (where applicable)
- · Induction hob
- Integrated single oven
- Integrated microwave Integrated compact combi oven/
- microwave to studio
- Integrated dishwasher
- Integrated fridge/freezer
- Integrated cooker hood or ceiling hood where hob on island or peninsula
- · Stainless steel undermounted sink with
- contemporary matt black mixer tap
- LED feature lighting to wall units Integrated pull out recycling bin
- Washer/dryer (freestanding in hallway cupboard)

Kitchen designs and layouts vary; please speak to our Sales Executives for further information.