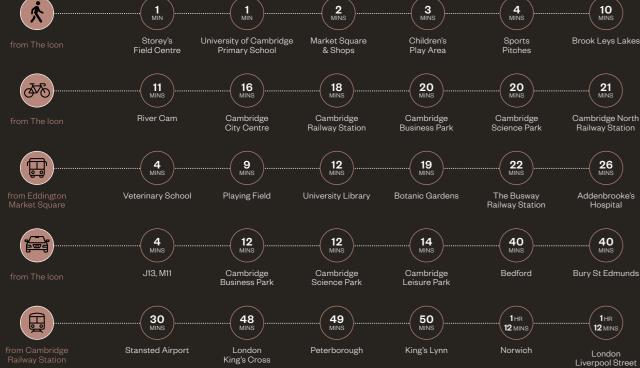

# Cambridge and beyond

Map is not to scale and shows approximate locations only

Travel times are approximate. Sources: Google Maps and nationalrail.co.uk

THE ICON

couldn't be better located. Cycling and

With fast trains from Cambridge Railway Station to central London, you can reach the capital in less than an hour. Heading north, there are direct services to Peterborough and Norwich, and for international travel, Stansted Airport is just a 30-minute train journey away.