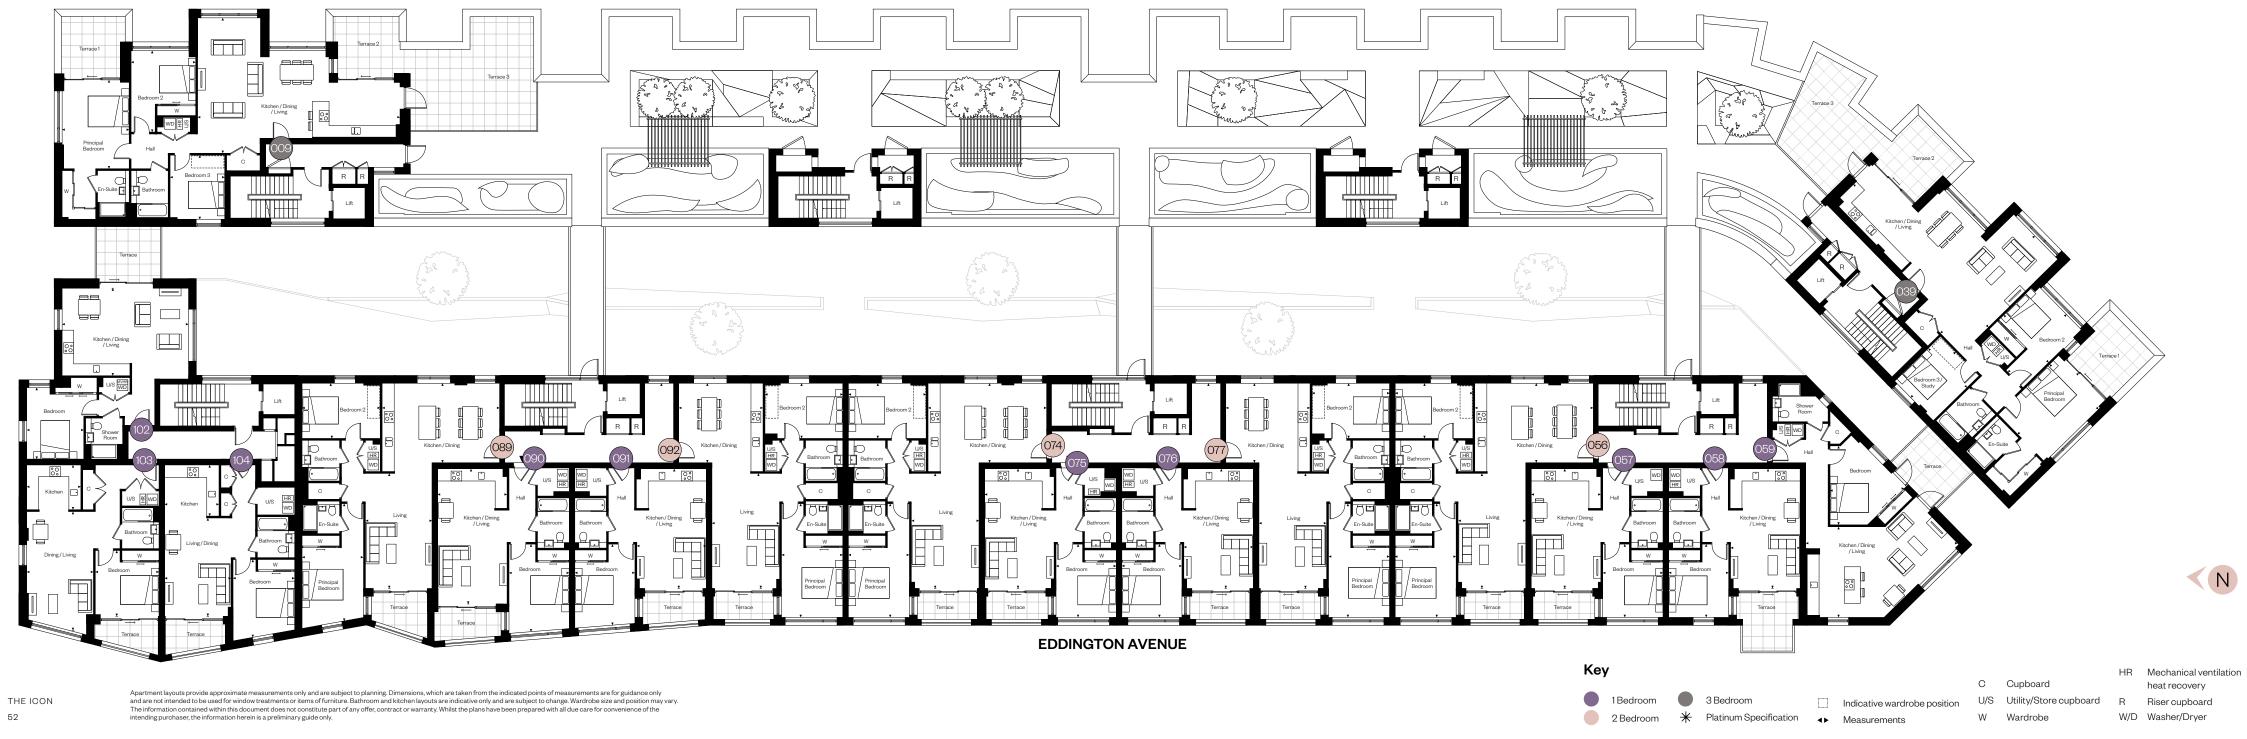

| Apartment 099<br>1 Bedroom                      | М                                         | FT                                             |
|-------------------------------------------------|-------------------------------------------|------------------------------------------------|
| Kitchen / Dining / Living<br>Bedroom<br>Terrace | 6.85 x 4.75<br>3.05 x 3.85<br>3.50 x 2.90 | 22'8" x 15'8"<br>10'2" x 12'9"<br>11'6" x 9'6" |
| Apartment 100<br>1 Bedroom                      | М                                         | FT                                             |
| Kitchen / Dining / Living<br>Bedroom<br>Terrace | 7.10 x 5.30<br>3.20 x 3.55<br>3.50 x 1.45 | 23'4" x 17'5"<br>10'6" x 11'8"<br>11'6" x 4'9" |
| Apartment 101<br>1 Bedroom                      | М                                         | FT                                             |
| Dining / Living                                 | 3.60 x 5.30                               | 11′11″ x 17′7″<br>11′0″ x 13′11″               |

## Third floor

2 Three bedroom homes

Two bedroom homes

THE ICON

### Third floor

| Apartment 009 <del>米</del><br>3 Bedrooms                                                                        | м                                                                                                      | FT                                              | Apartment 059<br>1 Bedroom                                                            |                                              |
|-----------------------------------------------------------------------------------------------------------------|--------------------------------------------------------------------------------------------------------|-------------------------------------------------|---------------------------------------------------------------------------------------|----------------------------------------------|
| Kitchen / Dining / Living<br>Principal Bedroom<br>Bedroom 2<br>Bedroom 3                                        | 11.00 x 7.35<br>3.65 x 4.70<br>3.50 x 4.45<br>2.95 x 3.50                                              | 36'1" x 24'1"<br>11'7" x 15'5"<br>11'6" x 14'7" | Kitchen / Dining / Living<br>Bedroom<br>Terrace                                       | 6.80 x 4<br>4.00 x 4<br>3.50 x 2             |
| Terrace 1<br>Terrace 2                                                                                          | 3.45 x 3.35<br>3.30 x 3.35                                                                             | 11′4″ x 10′12″<br>10′10″ x 10′12″               | Apartments 057, 058, 0<br>1 Bedroom                                                   | 75, 076, (                                   |
| Terrace 3<br>Apartment 039 <del>米</del><br>3 Bedrooms                                                           | 7.25 x 6.20<br>M                                                                                       | 23'9" x 20'4"<br>FT                             | Kitchen / Dining / Living<br>Bedroom<br>Terrace (Apts 57, 75, 76)<br>Terrace (Apt 58) | 3.75 x 6<br>3.25 x 3<br>3.30 x 1<br>3.30 x 3 |
| Kitchen / Dining / Living<br>Principal Bedroom<br>Bedroom 2<br>Bedroom 3<br>Terrace 1<br>Terrace 2<br>Terrace 3 | 10.55 x 7.30<br>3.60 x 4.65<br>3.50 x 4.40<br>2.95 x 3.45<br>3.45 x 3.40<br>3.55 x 3.45<br>5.95 x 4.75 | 11′4″ x 11′2″                                   | Terrace (Apts 90, 91)                                                                 | 3.30 x 1                                     |

### CRICKET PITCH

|                            |                                                | Apartments 056, 074 &                                                   | 089                                                                     |                                                                                     |
|----------------------------|------------------------------------------------|-------------------------------------------------------------------------|-------------------------------------------------------------------------|-------------------------------------------------------------------------------------|
| м                          | FT                                             | 2 Bedrooms                                                              | М                                                                       | FT                                                                                  |
| x 4.90<br>x 4.30<br>x 2.80 | 22'4" x 16'1"<br>13'3" x 14'2"<br>11'6" x 9'2" | Kitchen / Dining<br>Living<br>Principal Bedroom<br>Bedroom 2            | 6.45 x 4.30<br>3.65 x 6.25<br>3.30 x 6.15<br>4.20 x 2.95                | 21'2" x 14'1"<br>12'1" x 20'7"<br>10'11" x 20'4"<br>13'9" x 9'10"                   |
| 76, 090<br>M               | & 091<br>FT                                    | Terrace (Apts 056 & 074)<br>Terrace (Apt 089)                           | 3.20 x 1.40<br>3.00 x 2.00                                              | 10′6″ x 4′7″<br>9′10″ x 6′6″                                                        |
| x 6.50                     | 12′5″ x 21′4″                                  | Apartments 077 & 092                                                    |                                                                         |                                                                                     |
| x 3.95<br>) x 1.40         | 10′9″ x 13′1″<br>10′10″ x 4′7″                 | 2 Bedrooms                                                              | м                                                                       | FT                                                                                  |
| ) x 3.10<br>) x 1.55       | 10'10" x 10'2"<br>10'10" x 5'1"                | Kitchen / Dining<br>Living<br>Principal Bedroom<br>Bedroom 2<br>Terrace | 4.55 x 4.30<br>3.65 x 6.25<br>3.30 x 6.15<br>4.20 x 3.00<br>1.45 x 3.25 | 15'1" x 14'1"<br>12'1" x 20'7"<br>10'11" x 20'4"<br>13'11" x 9'10"<br>18'1" x 10'8" |

| Apartment 102<br>1 Bedroom | М           | FT             |
|----------------------------|-------------|----------------|
| Kitchen / Dining / Living  | 6.85 x 4.75 | 22′8″ x 15′8″  |
| Bedroom                    | 3.05 x 3.85 | 10′2″ x 12′9″  |
| Terrace                    | 3.50 x 2.90 | 11′6″ x 9′6″   |
| Apartment 103<br>1 Bedroom | М           | FT             |
| Dining / Living            | 3.60 x 6.50 | 11'11" x 21'6" |
| Bedroom                    | 3.45 x 3.45 | 11'4" x 11'4"  |
| Kitchen                    | 2.95 x 2.45 | 9'8" x 8'0"    |
| Terrace                    | 3.50 x 1.50 | 11'6" x 4'11"  |
| Apartment 104<br>1 Bedroom | М           | FT             |
| Dining / Living            | 3.60 x 5.30 | 11'11" x 17'7" |
| Bedroom                    | 3.35 x 4.20 | 11'0" x 13'11" |
| Kitchen                    | 2.95 x 2.70 | 9'9" x 8'11"   |
| Terrace                    | 3.25 x 1.65 | 10'8" x 5'5"   |