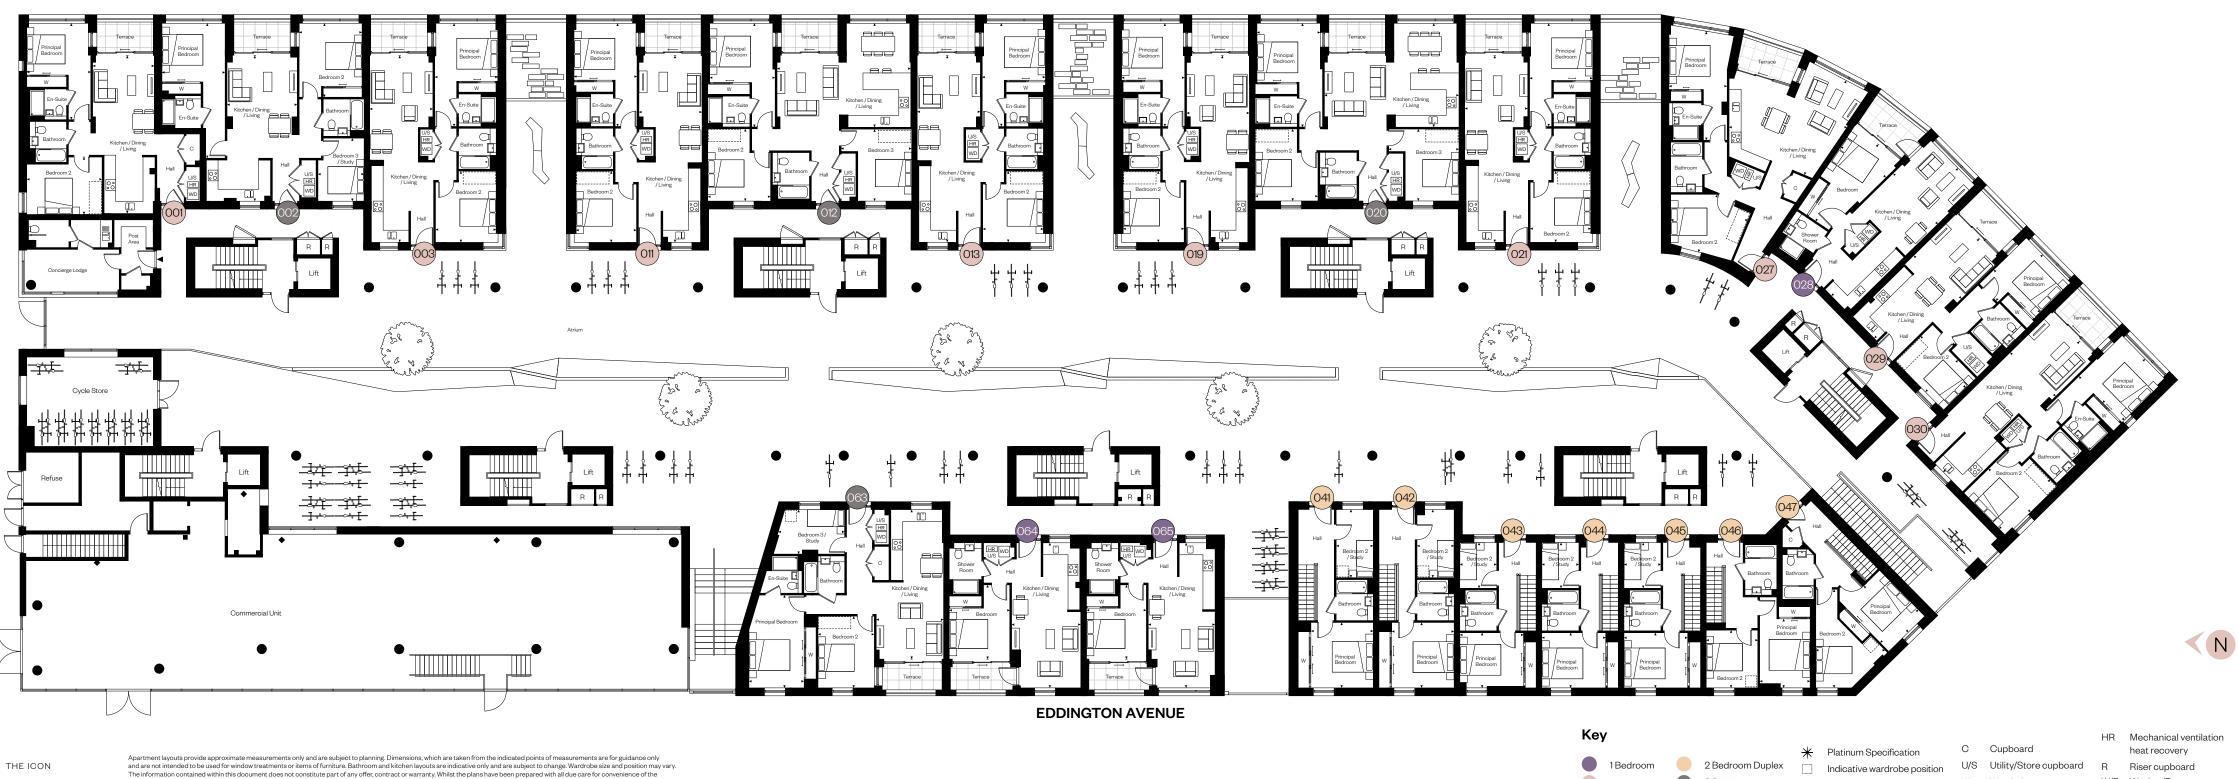

## Ground floor

Three bedroom homes

16 Two bedroom homes

### **Ground floor**

| Apartment 001<br>2 Bedrooms                                            | м                                                        | FT                                                               | Apartments 003, 011, 01<br>2 Bedrooms                                  | 3, 019 & 021<br>M                                         | FT                                                               | Apartment 027<br>2 Bedrooms                                            | м                                                        | FT                                                               |
|------------------------------------------------------------------------|----------------------------------------------------------|------------------------------------------------------------------|------------------------------------------------------------------------|-----------------------------------------------------------|------------------------------------------------------------------|------------------------------------------------------------------------|----------------------------------------------------------|------------------------------------------------------------------|
| Kitchen / Dining / Living<br>Principal Bedroom<br>Bedroom 2<br>Terrace | 3.35 x 8.60<br>3.50 x 5.25<br>4.10 x 3.10<br>3.05 x 1.60 | 10'12" x 28'3"<br>11'6" x 17'3"<br>13'5" x 10'2"<br>10'1" x 5'3" | Kitchen / Dining / Living<br>Principal Bedroom<br>Bedroom 2<br>Terrace | 3.40 x 10.15<br>3.45 x 5.60<br>3.30 x 3.85<br>3.05 x 1.60 | 11'2" x 33'4"<br>11'4" x 18'4"<br>10'11" x 12'8"<br>10'1" x 5'3" | Kitchen / Dining / Living<br>Principal Bedroom<br>Bedroom 2<br>Terrace | 6.45 x 5.60<br>3.15 x 5.95<br>4.20 x 3.30<br>3.40 x 1.65 | 21'2" x 18'5"<br>10'4" x 19'6"<br>13'9" x 10'10"<br>11'2" x 5'5" |
|                                                                        |                                                          |                                                                  |                                                                        |                                                           |                                                                  |                                                                        |                                                          |                                                                  |
| Apartment 002 <del>米</del><br>3 Bedrooms                               | м                                                        | FT                                                               | Apartments 012 & 020<br>3 Bedrooms                                     | м                                                         | FT                                                               | Apartment 028<br>1 Bedroom                                             | м                                                        | FT                                                               |
| 3 Bedrooms                                                             |                                                          |                                                                  | 3 Bedrooms                                                             |                                                           |                                                                  | 1 Bedroom                                                              |                                                          |                                                                  |
|                                                                        | M<br>7.90 x 3.80<br>7.35 x 3.40<br>4.00 x 3.40           | FT<br>25'11" x 12'5"<br>24'1" x 11'2"<br>13'1" x 11'2"           |                                                                        | M<br>7.25 x 5.65<br>3.60 x 5.65<br>3.40 x 3.95            | FT<br>23'10" x 18'7"<br>11'10" x 18'6"<br>11'2" x 12'12"         |                                                                        | M<br>3.70 x 9.80<br>2.95 x 5.50<br>3.35 x 1.75           | FT<br>12'2" x 32'2"<br>9'8" x 18'2"<br>10'12" x 5'9"             |

### **CRICKET PITCH**

Apartment layouts provide approximate measurements only and are subject to planning. Dimensions, which are taken from the indicated points of measurements are for guidance only and are not intended to be used for window treatments or items of furniture. Bathroom and kitchen layouts are indicative only and are subject to change. Wardrobe size and position may vary. The information contained within this document does not constitute part of any offer, contract or warranty. Whilst the plans have been prepared with all due care for convenience of the intending purchaser, the information herein is a preliminary guide only.