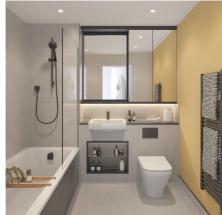

### En-suite/Shower room

- White sanitaryware with contemporary matt black brassware
- · Low profile shower tray with glass shower door
- · Feature mirror cabinet and shelf with LED lighting
- · Recessed shower shelf
- · Large format wall and floor tiles
- · Heated matt black towel rail

### Bathroom

- White sanitaryware with contemporary matt black brassware
- · Bath with shower over and glass screen · Feature mirror cabinet and shelf
- with LED lighting
- · Recessed shower shelf
- Bath panel to match vanity top
- · Large format wall and floor tiles
- · Heated matt black towel rail