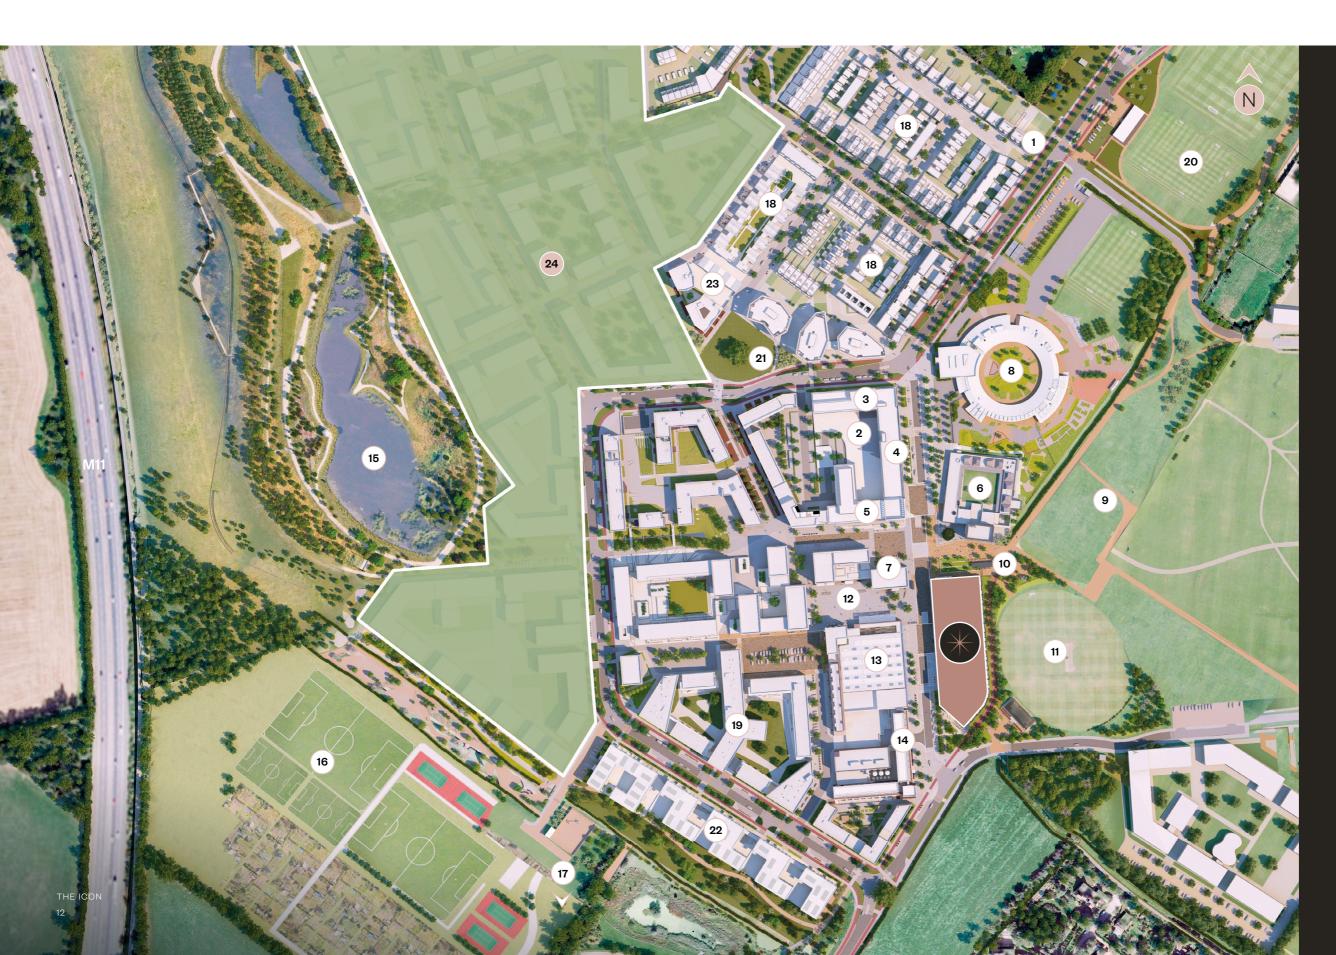

## Your neighbourhood

| 1  | Sales Suite                                    |
|----|------------------------------------------------|
| 2  | Hyatt Centric and<br>Turing Locke Hotels       |
| 3  | Dutch - Cocktail Bar                           |
| 4  | The Astronomer Restaurant                      |
| 5  | Douce - Hair Salon and Bar                     |
| 6  | Storey's Field Centre<br>and Nursery           |
| 7  | Dulcedo Social - Bakery & Ca                   |
| 8  | University of Cambridge<br>Primary School      |
| 9  | Five Acres Park                                |
| 10 | Children's Play Area                           |
| 11 | Storey's Field Cricket Pitch                   |
| 12 | Market Square                                  |
| 13 | Sainsbury's                                    |
| 14 | Proposed Health Centre                         |
| 15 | Brook Leys                                     |
| 16 | Proposed Sports Centre                         |
| 17 | Park and Ride                                  |
| 18 | Athena - Knights Park Homes                    |
| 19 | Cambridge University<br>Existing Housing       |
| 20 | Sports Fields                                  |
| 21 | Veteran Oak                                    |
| 22 | Rubicon - Knights Park<br>and University Homes |
| 23 | Fusion - Knights Park Homes                    |
| 24 | Future Housing                                 |
|    |                                                |