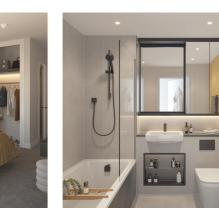

### En-suite/Shower room

- White sanitaryware with contemporary matt black brassware
- · Low profile shower tray with glass shower door
- · Feature mirror cabinet and shelf with LED lighting
- · Recessed shower shelf
- · Large format wall and floor tiles
- · Heated matt black towel rail

### Bathroom

- White sanitaryware with contemporary matt black brassware
- · Bath with shower over and glass screen · Feature mirror cabinet and shelf
- with LED lighting
- · Recessed shower shelf
- Bath panel to match vanity top
- · Large format wall and floor tiles
- · Heated matt black towel rail