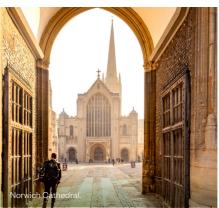

# Cambridge and beyond

Map is not to scale and shows approximate locations only

Travel times are approximate. Sources: Google Maps and nationalrail.co.uk

THE ICON

couldn't be better located. Cycling and

With fast trains from Cambridge Railway Station to central London, you can reach the capital in less than an hour. Heading north, there are direct services to Peterborough and Norwich, and for international travel, Stansted Airport is just a 30-minute train journey away.