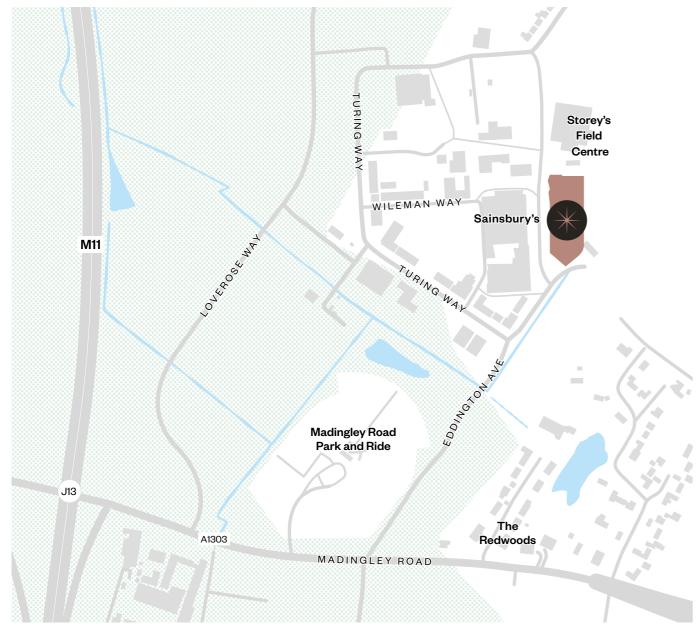

# Cambridge and beyond

Map is not to scale and shows approximate locations only

Travel times are approximate. Sources: Google Maps and nationalrail.co.uk

THE ICON

couldn't be better located. Cycling and

With fast trains from Cambridge Railway Station to central London, you can reach the capital in less than an hour. Heading north, there are direct services to Peterborough and Norwich, and for international travel, Stansted Airport is just a 30-minute train journey away.