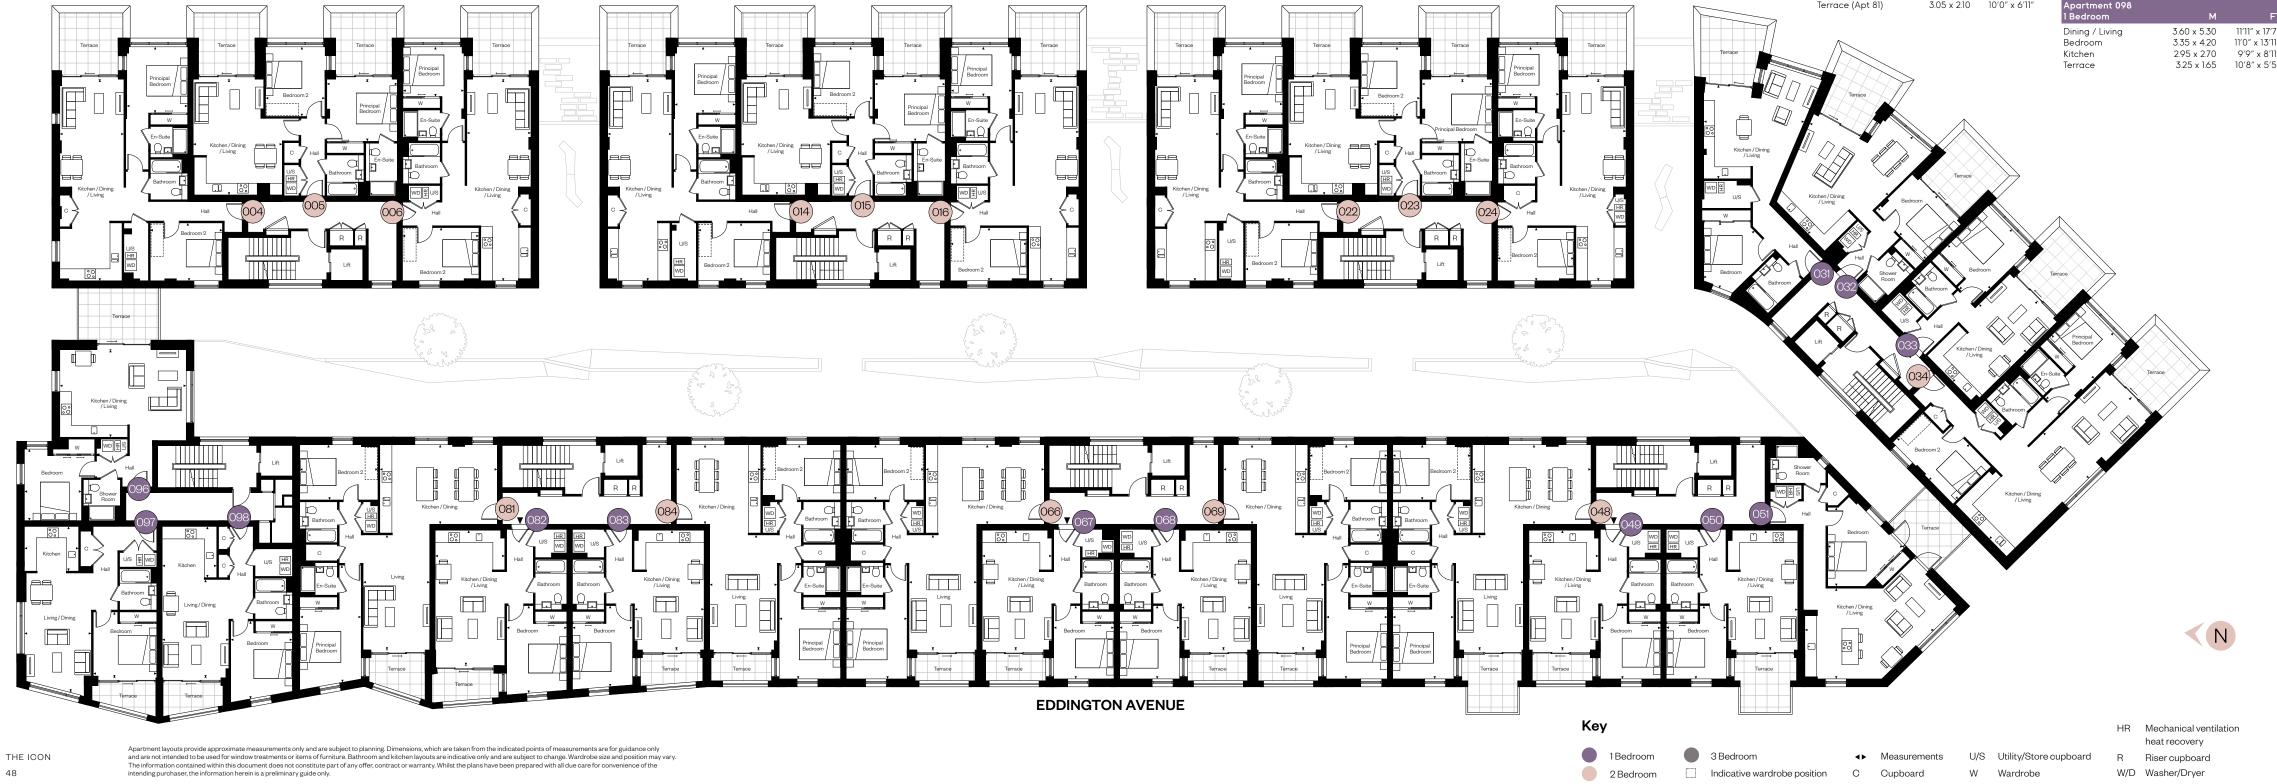

## First floor

One bedroom homes

THE ICON 50

### First floor

| <br> |  |
|------|--|
|      |  |
|      |  |
|      |  |
|      |  |
|      |  |
|      |  |

| Apartment 004<br>2 Bedrooms                                            | м                                                         | FT                                                                   | Apartments 006, 016 &<br>2 Bedrooms                                    | 024<br>M                                                  | FT                                                                  | Apartment 031<br>1 Bedroom                      | м                                         | FT                                              |
|------------------------------------------------------------------------|-----------------------------------------------------------|----------------------------------------------------------------------|------------------------------------------------------------------------|-----------------------------------------------------------|---------------------------------------------------------------------|-------------------------------------------------|-------------------------------------------|-------------------------------------------------|
| Kitchen / Dining / Living<br>Principal Bedroom<br>Bedroom 2<br>Terrace | 10.95 x 3.50<br>3.60 x 3.30<br>3.90 x 3.10<br>3.30 x 3.40 | 35'11" x 11'6"<br>11'11" x 11'0"<br>12'11" x 10'4"<br>10'10" x 11'4" | Kitchen / Dining / Living<br>Principal Bedroom<br>Bedroom 2<br>Terrace | 10.95 x 3.50<br>3.60 x 3.30<br>3.40 x 3.30<br>3.30 x 3.40 | 35'11" x 11'6"<br>11'11" x 11'0"<br>11'4" x 11'1"<br>10'10" x 11'4" | Kitchen / Dining / Living<br>Bedroom<br>Terrace | 5.55 x 5.00<br>3.80 x 3.55<br>3.40 x 3.30 | 18'3" x 16'5"<br>12'6" x 11'8"<br>11'4" x 11'1" |
| Apartments 005, 015 &<br>2 Bedrooms                                    | 023<br>M                                                  | FT                                                                   | Apartments 014 & 022<br>2 Bedrooms                                     |                                                           |                                                                     | Apartment 032<br>1 Bedroom                      | м                                         | FT                                              |
|                                                                        | ••                                                        | FI                                                                   | z bearooms                                                             | M                                                         | FT                                                                  | Kitchen / Dining / Living                       | 5.70 x 7.80                               | 18′8″ x 25′7″                                   |

### CRICKET PITCH

| Apartment 033<br>1 Bedroom                      | м                                         | FT                                               |
|-------------------------------------------------|-------------------------------------------|--------------------------------------------------|
| Kitchen / Dining / Living<br>Bedroom<br>Terrace | 3.65 x 6.30<br>3.30 x 4.30<br>3.55 x 3.45 | 12'0" x 20'8'<br>10'10" x 14'1'<br>11'8" x 11'4' |
| Apartment 034<br>2 Bedrooms                     | м                                         | FT                                               |

| 2 Bedrooms                | M            | FT             |
|---------------------------|--------------|----------------|
| Kitchen / Dining / Living | 3.50 x 10.90 | 11′6″ x 35′9″  |
| Principal Bedroom         | 3.30 x 5.10  | 10′10″ x 16′9″ |
| Bedroom 2                 | 4.65 x 2.90  | 15′3″ x 9′6″   |
| Terrace                   | 3.45 x 3.45  | 11′4″ x 11′4″  |
|                           |              |                |

| M           | F                          |
|-------------|----------------------------|
| 6.80 x 4.90 | 22′4″ x 16′1               |
| 4.00 x 4.30 | 13′3″ x 14′2               |
| 3.50 x 2.80 | 11′6″ x 9′2                |
|             | 6.80 x 4.90<br>4.00 x 4.30 |

| 1 Bedroom                 | M           | FT            |
|---------------------------|-------------|---------------|
| Kitchen / Dining / Living | 3.75 x 6.50 | 12′5″ x 21′4″ |
| Bedroom                   | 3.25 x 3.95 | 10′9″ x 13′1″ |
| Terrace                   | 3.35 x 1.40 | 11′1″ x 4′7″  |
| Terrace (Apt 50)          | 3.20 x 2.70 | 10′6″ x 8′10″ |
|                           |             |               |

| Apartments 048, 066 a | & 081       |                |
|-----------------------|-------------|----------------|
| 2 Bedrooms            | М           | FT             |
| Kitchen / Dining      | 6.45 x 4.30 | 21′2″ x 14′1″  |
| Living                | 3.65 x 6.25 | 12'1" x 20'7"  |
| Principal Bedroom     | 3.30 x 6.15 | 10'11" x 20'4" |
| Bedroom 2             | 4.20 x 2.95 | 13′9″ x 9′10″  |
| Terrace (Apt 48)      | 3.20 x 2.70 | 10′6″ x 8′10″  |
| Terrace (Apt 66)      | 3.25 x 1.45 | 10'8" x 4'9"   |
| Terrace (Apt 81)      | 3.05 x 2.10 | 10′0″ x 6′11″  |
|                       |             |                |

| Apartments 069 & 084<br>2 Bedrooms                                      | м                                                                       | FT                                                                                 |
|-------------------------------------------------------------------------|-------------------------------------------------------------------------|------------------------------------------------------------------------------------|
| Kitchen / Dining<br>Living<br>Principal Bedroom<br>Bedroom 2<br>Terrace | 4.55 x 4.30<br>3.65 x 6.25<br>3.30 x 6.15<br>4.20 x 3.00<br>3.35 x 1.40 | 15'1" x 14'1"<br>12'1" x 20'7"<br>10'11" x 20'4"<br>13'11" x 9'10"<br>11'1" x 4'7" |
| Apartment 096<br>1 Bedroom                                              | М                                                                       | FT                                                                                 |
| Kitchen / Dining / Living<br>Bedroom<br>Terrace                         | 6.85 x 4.75<br>3.05 x 3.85<br>4.35 x 2.80                               | 22′8″ x 15′8″<br>10′2″ x 12′9″<br>14′3″ x 9′2″                                     |
| Apartment 097                                                           |                                                                         |                                                                                    |

| 1 Bedroom       | м           | F1            |
|-----------------|-------------|---------------|
| Dining / Living | 3.60 x 6.50 | 11′11″ x 21′6 |
| Bedroom         | 3.45 x 3.45 | 11′4″ x 11′4  |
| Kitchen         | 2.95 x 2.45 | 9′8″ x 8′0    |
| Terrace         | 3.50 x 1.50 | 11′6″ x 4′11  |

| Apartment 098<br>1 Bedroom | м           | FT             |
|----------------------------|-------------|----------------|
| Dining / Living            | 3.60 x 5.30 | 11′11″ x 17′7″ |
| Bedroom                    | 3.35 x 4.20 | 11′0″ x 13′11″ |
| Kitchen                    | 2.95 x 2.70 | 9′9″ x 8′11″   |
| Terrace                    | 3.25 x 1.65 | 10′8″ x 5′5″   |