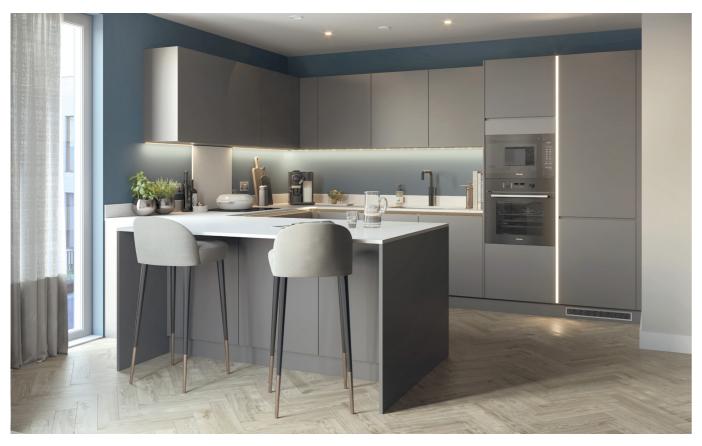

### Kitchen

- · Soft matt handleless units with anti-fingerprint finish, and a contemporary black trim
- · Soft close to doors and drawers Glass-sided drawer pack with oak cutlerv insert
- · Pull out Le Mans corner units where layout allows
- Honed finish Caesarstone worktop with matching upstand and splashback behind hob (where applicable)
- · Miele induction hob
- · Miele integrated single oven
- Miele integrated microwave
- Miele integrated dishwasher
- · Miele wine cooler
- Miele integrated fridge/freezer
- · Miele integrated cooker hood or
- ceiling hood where hob on peninsula
- Stainless steel undermounted sink
- · Quooker hot/cold/boiling tap in matt black finish
- · Recessed LED feature lighting to wall units, under worktops and tall units
- · Integrated pull-out recycling bin
- · Miele washer/dryer (freestanding in hallway cupboard)

Kitchen designs and layouts vary; please speak to our Sales Executives for further information.