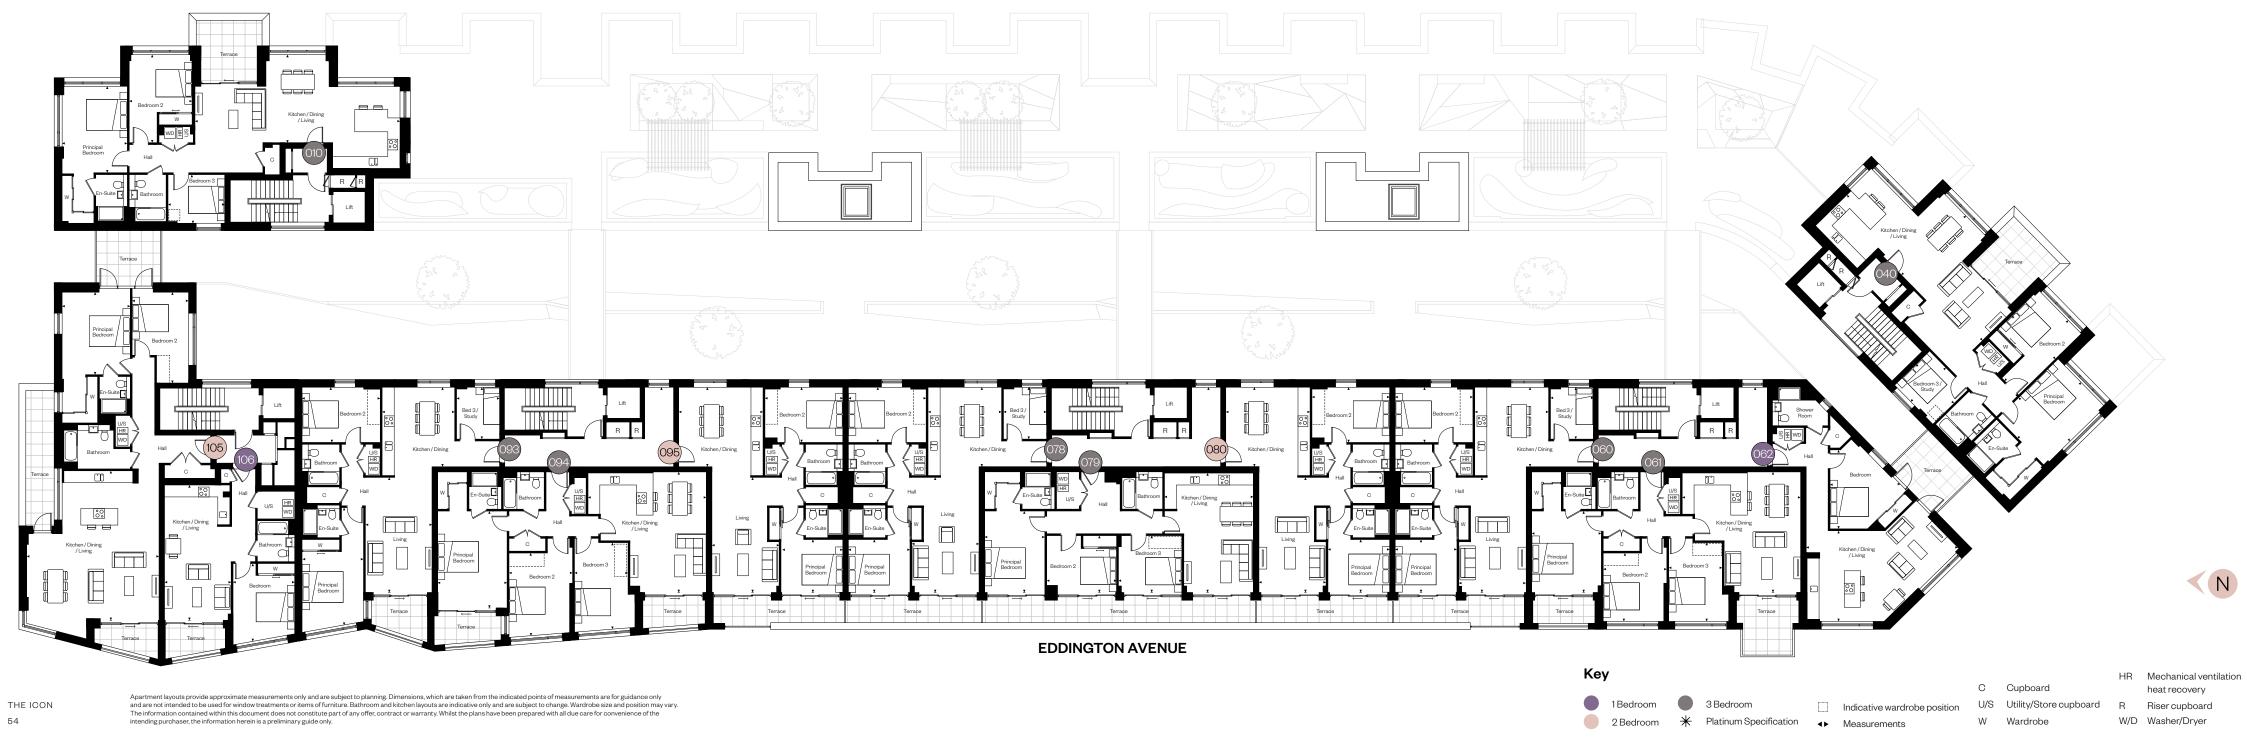

## Lower Ground floor

### Lower Ground Floor

|                                                                                                                                                                                                                                                                                                                                                                                                                                                                                                                                                                                                                                                                                                                                                                                                                                                                                                                                                                                                                                                                                                                                                                                                                                                                                                                                                                                                                                                                                                                                                                                                                                                                                                                                                                                                                                                                                                                                                                                                                                                                                                                                                                                                                                                                                                                                                                                                                                                                                                             | 2 Bedroom Duplex   M   FT     Kitchen / Dining / Living<br>Terrace   4.10 x 8.15<br>4.55 x 1.65   13'5" x 26'9"<br>14'11" x 5'5"   Kitchen / Dining / Living<br>Terrace   5.65 x 8.15<br>4.30 x 1.65   18'6" x 26'9"<br>14'11" x 5'5"     Apartments 043, 044 & 045<br>2 Bedroom Duplex   M   FT     Kitchen / Dining / Living<br>2 Bedroom Duplex   4.20 x 8.15<br>4.30 x 1.65   13'9" x 26'9"<br>14'11" x 5'5"   Apartment 047<br>2 Bedroom Duplex   M   FT     Kitchen / Dining / Living<br>Terrace   4.20 x 8.15<br>4.30 x 1.65   13'9" x 26'9"<br>14'11" x 5'5"   Kitchen / Dining / Living<br>5.95 x 8.65   22'10" x 28'5"<br>22'10" x 28'5"                                                                                                                                                                                                                                                                                                                                                                                                                                                                                                                                                                                                                                                                                                                                                                                                                                                                                                                                                                                                                                                                                                                                                                                                                                                                                                                                                                                                                                                            |
|-------------------------------------------------------------------------------------------------------------------------------------------------------------------------------------------------------------------------------------------------------------------------------------------------------------------------------------------------------------------------------------------------------------------------------------------------------------------------------------------------------------------------------------------------------------------------------------------------------------------------------------------------------------------------------------------------------------------------------------------------------------------------------------------------------------------------------------------------------------------------------------------------------------------------------------------------------------------------------------------------------------------------------------------------------------------------------------------------------------------------------------------------------------------------------------------------------------------------------------------------------------------------------------------------------------------------------------------------------------------------------------------------------------------------------------------------------------------------------------------------------------------------------------------------------------------------------------------------------------------------------------------------------------------------------------------------------------------------------------------------------------------------------------------------------------------------------------------------------------------------------------------------------------------------------------------------------------------------------------------------------------------------------------------------------------------------------------------------------------------------------------------------------------------------------------------------------------------------------------------------------------------------------------------------------------------------------------------------------------------------------------------------------------------------------------------------------------------------------------------------------------|---------------------------------------------------------------------------------------------------------------------------------------------------------------------------------------------------------------------------------------------------------------------------------------------------------------------------------------------------------------------------------------------------------------------------------------------------------------------------------------------------------------------------------------------------------------------------------------------------------------------------------------------------------------------------------------------------------------------------------------------------------------------------------------------------------------------------------------------------------------------------------------------------------------------------------------------------------------------------------------------------------------------------------------------------------------------------------------------------------------------------------------------------------------------------------------------------------------------------------------------------------------------------------------------------------------------------------------------------------------------------------------------------------------------------------------------------------------------------------------------------------------------------------------------------------------------------------------------------------------------------------------------------------------------------------------------------------------------------------------------------------------------------------------------------------------------------------------------------------------------------------------------------------------------------------------------------------------------------------------------------------------------------------------------------------------------------------------------------------------|
|                                                                                                                                                                                                                                                                                                                                                                                                                                                                                                                                                                                                                                                                                                                                                                                                                                                                                                                                                                                                                                                                                                                                                                                                                                                                                                                                                                                                                                                                                                                                                                                                                                                                                                                                                                                                                                                                                                                                                                                                                                                                                                                                                                                                                                                                                                                                                                                                                                                                                                             |                                                                                                                                                                                                                                                                                                                                                                                                                                                                                                                                                                                                                                                                                                                                                                                                                                                                                                                                                                                                                                                                                                                                                                                                                                                                                                                                                                                                                                                                                                                                                                                                                                                                                                                                                                                                                                                                                                                                                                                                                                                                                                               |
| Cycle Store                                                                                                                                                                                                                                                                                                                                                                                                                                                                                                                                                                                                                                                                                                                                                                                                                                                                                                                                                                                                                                                                                                                                                                                                                                                                                                                                                                                                                                                                                                                                                                                                                                                                                                                                                                                                                                                                                                                                                                                                                                                                                                                                                                                                                                                                                                                                                                                                                                                                                                 |                                                                                                                                                                                                                                                                                                                                                                                                                                                                                                                                                                                                                                                                                                                                                                                                                                                                                                                                                                                                                                                                                                                                                                                                                                                                                                                                                                                                                                                                                                                                                                                                                                                                                                                                                                                                                                                                                                                                                                                                                                                                                                               |
| Part Utt   Part Utt   Utt <td< th=""><td>Image: second second</td></td<> | Image: second |

EDDINGTON AVENUE

Apartment layouts provide approximate measurements only and are subject to planning. Dimensions, which are taken from the indicated points of measurements are for guidance only and are not intended to be used for window treatments or items of furniture. Bathroom and kitchen layouts are indicative only and are subject to change. Wardrobe size and position may vary. The information contained within this document does not constitute part of any offer, contract or warranty. Whilst the plans have been prepared with all due care for convenience of the intending purchaser, the information herein is a preliminary guide only.

### **CRICKET PITCH**

Apartment layouts provide approximate measurements only and are subject to planning. Dimensions, which are taken from the indicated points of measurements are for guidance only and are not intended to be used for window treatments or items of furniture. Bathroom and kitchen layouts are indicative only and are subject to change. Wardrobe size and position may vary. The information contained within this document does not constitute part of any offer, contract or warranty. Whilst the plans have been prepared with all due care for convenience of the intending purchaser, the information herein is a preliminary guide only.