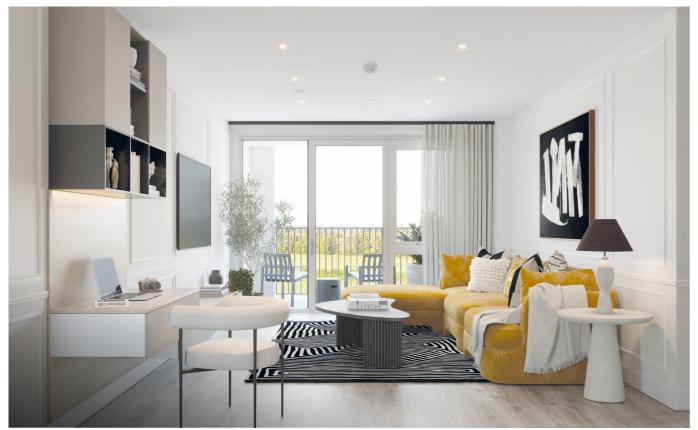

### Step into open-plan living areas bathed in natural light. Soaring floor-to-ceiling windows invite the outdoors in, creating a bright space to relax or entertain.

### **Platinum Specification**