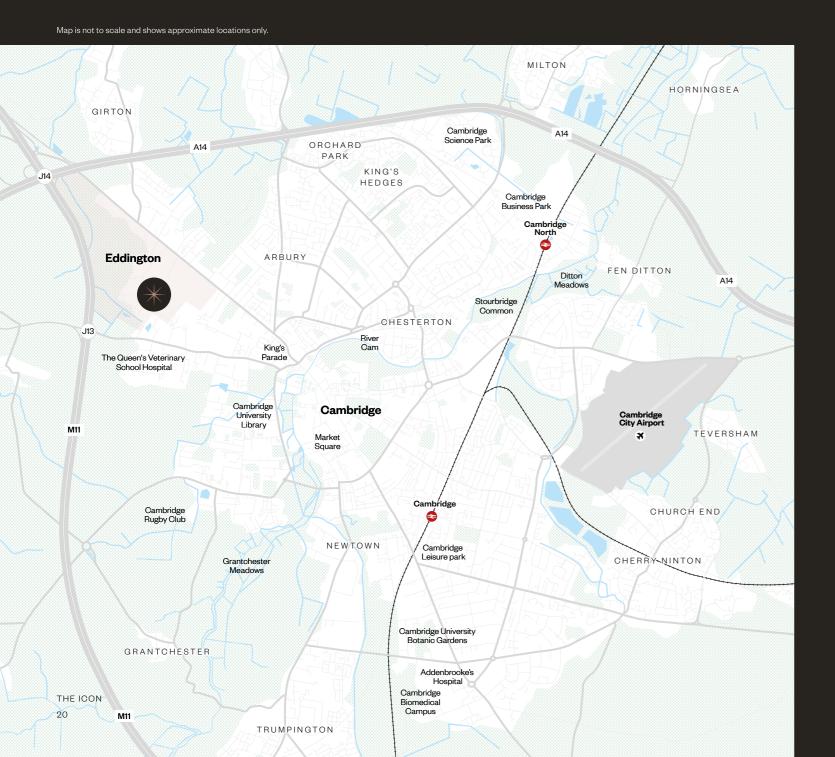

# Cambridge and beyond

Map is not to scale and shows approximate locations only

Travel times are approximate. Sources: Google Maps and nationalrail.co.uk

THE ICON

couldn't be better located. Cycling and

With fast trains from Cambridge Railway Station to central London, you can reach the capital in less than an hour. Heading north, there are direct services to Peterborough and Norwich, and for international travel, Stansted Airport is just a 30-minute train journey away.

### A smart move

Your proximity to Cambridge means new possibilities. The loon's location opens up fantastic career opportunities in several industries. With over 1,500 science and technology companies, it's no wonder the area has been dubbed Silicon Fen – Britain's answer to Silicon Valley. Eddington itself will ultimately include 100,000 sq m of academic and commercial research space, creating a major employment site for Cambridge and the wider region. From up-and-coming startups to some of the country's most successful companies, this is a great place to grow a career.