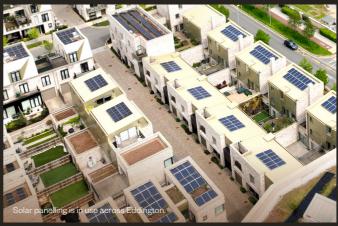

To meet high sustainability standards (previously called the Code for Sustainable Homes Level 5), the homes have been developed to reduce their energy and carbon dioxide emissions by at least 85% from 2010 levels. From solar panels and bio-diverse roofs to one of the smartest waste disposal systems, your home has been thoroughly optimised according to the latest science.

### Solar panels

Solar PV systems will generate power to light communal areas as well as reduce the building's carbon footprint, contributing to the overall sustainability goals of the development.