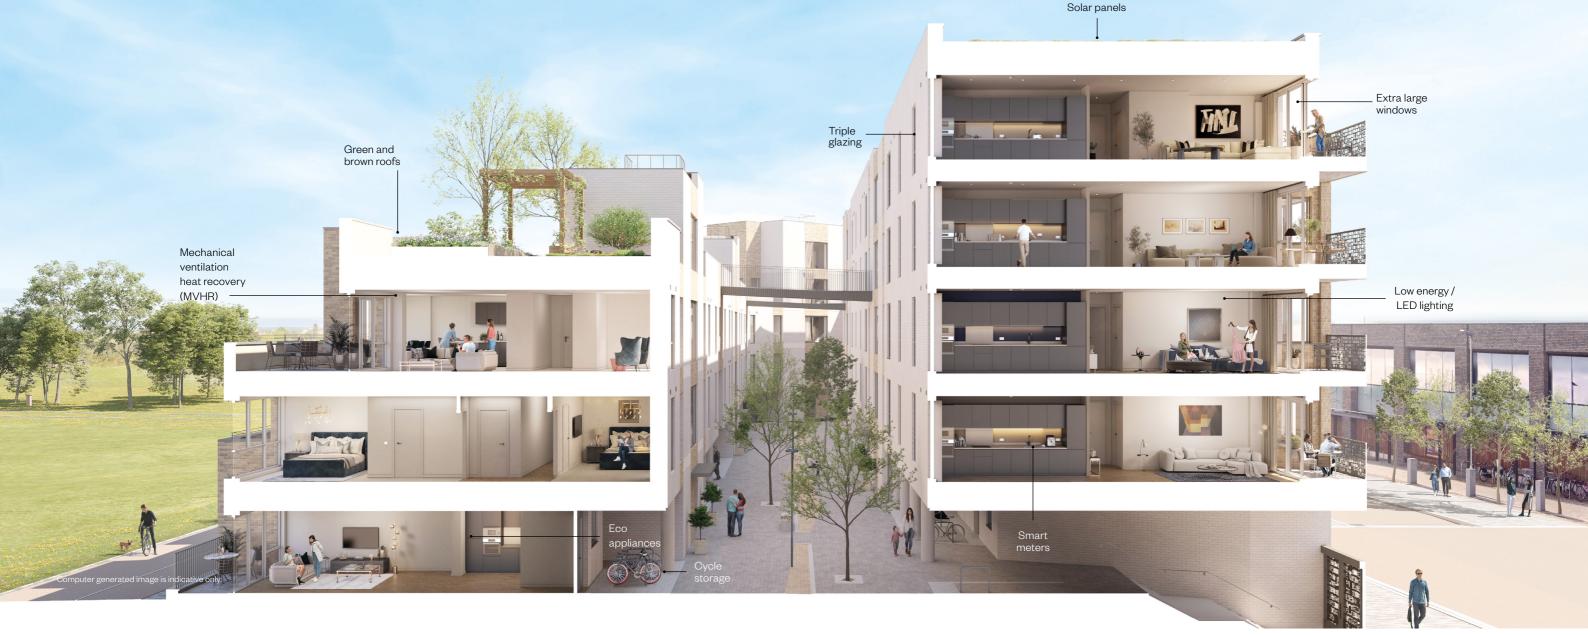

# Building today with tomorrow in mind

Eddington has been carefully planned to minimise the environmental impact and The Icon is part of that commitment. Safe pedestrian and cycle routes and a public transport network enable you to travel around more sustainably, while green infrastructure and energy efficiency make homes more eco-friendly.

A central energy centre provides heating and hot water directly to each home, while a sustainable urban drainage system collects, stores, and filters rainwater - before pumping it back to homes where it's used for flushing toilets and in washing machines.

### **Energy centre**

The energy centre uses gas to generate heating and hot water for the homes. distributed via a district heating network. This is a more efficient use of resources, providing greener, more environmentally friendly heating, hot water, and energy.

### Waste and recycling

Underground chutes replace thousands of traditional wheelie bins in an innovative waste disposal system, the largest of its kind in the country. Under each stainless steel bin is an underground sealed container which collects the waste and recycling.

### **Car-free travel**

Cycling and pedestrian-friendly routes lead to sports fields, nurseries, play spaces, and the University of Cambridge Primary School.

### Ecology

be planted in the first phase of development at Eddington.

Around 2,000 trees, plants, and brambles will

### Biodiversity

Features and open spaces encourage a diverse range of wildlife. These include features for swifts, house sparrows and starlings to nest, and to encourage bats to roost.

### **Rainwater harvesting**

Eddington is home to Europe's largest site-wide water recycling system. Rainwater is gathered and stored in underground tanks. It is then filtered and used as a renewable source of clean water for flushing toilets, washing machines, and garden watering.

### A-rated for efficiency

The energy efficiency rating and environmental impact rating for the homes at The Icon is 'A', which is classed as very low-cost and environmentally friendly.

The loon has been designed to be highly energy efficient with eco-friendly features that not only benefit the environment but also make your home cheaper to power and more comfortable to live in.

To meet high sustainability standards (previously called the Code for Sustainable Homes Level 5), the homes have been developed to reduce their energy and carbon dioxide emissions by at least 85% from 2010 levels. From solar panels and bio-diverse roofs to one of the smartest waste disposal systems, your home has been thoroughly optimised according to the latest science.

### Low solar gain glazing

Whilst lovely to have, large windows can make rooms hot. The glazing used in many of the windows helps to eradicate solar gain, so the rooms don't get too hot in the summer.

### Solar panels

Solar PV systems will generate power to light communal areas as well as reduce the building's carbon footprint, contributing to the overall sustainability goals of the development.

### Extra-large windows

The large windows used throughout The lcon let in plenty of natural light, reducing the need for switching the lights on. Aluminium composite windows are also highly durable and low maintenance.

### Smart meters

Keep an eye on your electrical consumption at any time.

### Triple glazing

Many of the windows are triple-glazed and incorporate special coatings that reflect heat back into the building. It means you lose about 80% less heat than single glazing and 50% less than typical double glazing. As a result, you can sit very close to the window without feeling cold.

### Eco appliances

Energy-efficient kitchen appliances, aerated showerheads, and taps help keep electricity and water consumption low.

### **Domestic recycling**

Kitchens have an integrated bin, separated into sections for domestic recycling.

### Cycle storage

All homes have a secure parking place for bikes - one for every person.