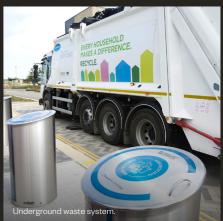

### Waste and recycling

Underground chutes replace thousands of traditional wheelie bins in an innovative waste disposal system, the largest of its kind in the country. Under each stainless steel bin is an underground sealed container which collects the waste and recycling.