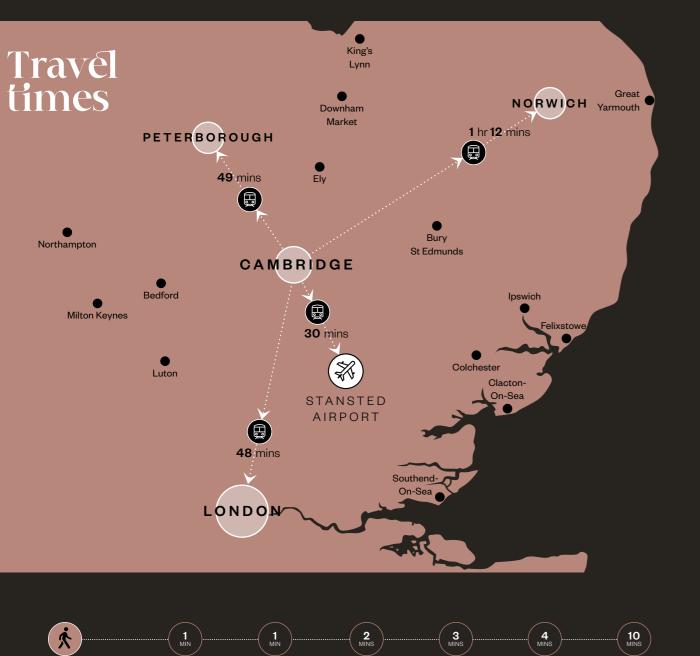

# Cambridge and beyond

Map is not to scale and shows approximate locations only

Travel times are approximate. Sources: Google Maps and nationalrail.co.uk

THE ICON

couldn't be better located. Cycling and

With fast trains from Cambridge Railway Station to central London, you can reach the capital in less than an hour. Heading north, there are direct services to Peterborough and Norwich, and for international travel, Stansted Airport is just a 30-minute train journey away.